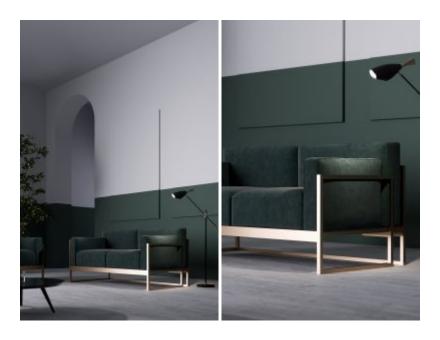

#### **KIRK - 2 SEATS**

Kirk is a set of armchairs and sofas conceived as a game of building blocks, in which the container and the contents play an interlocking game based on minimal asymmetries, unexpected passages and subtle compositions. The Kirk Sofa fits perfectly in all spaces that set out to endow the living area with sophistication and originality. It redefines the concept of soft seating with an apparently simple solution that is brimming with intriguing surprises: the asymmetrical backrest and armrest's are interchangeable, creating new interlocking combinations, without however sacrificing comfort and softness, which are provided by padded seats upholstered in tone-on-tone velvet. The composition options are expanded by the addition of a built-in shelf on either the right or left hand side of both the sofa and the armchair. The box-like frame of the armchair and sofa is made painted metal to match the cushions. The Kirk set is ideal for a quiet chat in pleasantly relaxing living areas, both at home and in hotel and resort lobbies. The Kirk collection includes an armchair and a two- and three-seater sofa, each with an optional side shelf.

### PU Seats / Ropes

/iev

Kirk is a set of armchairs and sofas conceived as a game of building blocks, in which the container and the contents play an interlocking game based on minimal asymmetries, unexpected passages and subtle compositions. The Kirk Sofa fits perfectly in all spaces that set out to endow the living area with sophistication and originality. It redefines the concept of soft seating with an apparently simple solution that is brimming with intriguing surprises: the asymmetrical backrest and armrests are interchangeable, creating new interlocking combinations, without however sacrificing comfort and softness, which are provided by padded seats upholstered in tone-on-tone velvet. The composition options are expanded by the addition of a built-in shelf on either the right or left hand side of both the sofa and the armchair. The box-like frame of the armchair and sofa is made painted metal to match the cushions. The Kirk set is ideal for a quiet chat in pleasantly relaxing living areas, both at home and in hotel and resort lobbies. The Kirk collection includes an armchair and a two-and three-seater sofa, each with an optional side shelf.