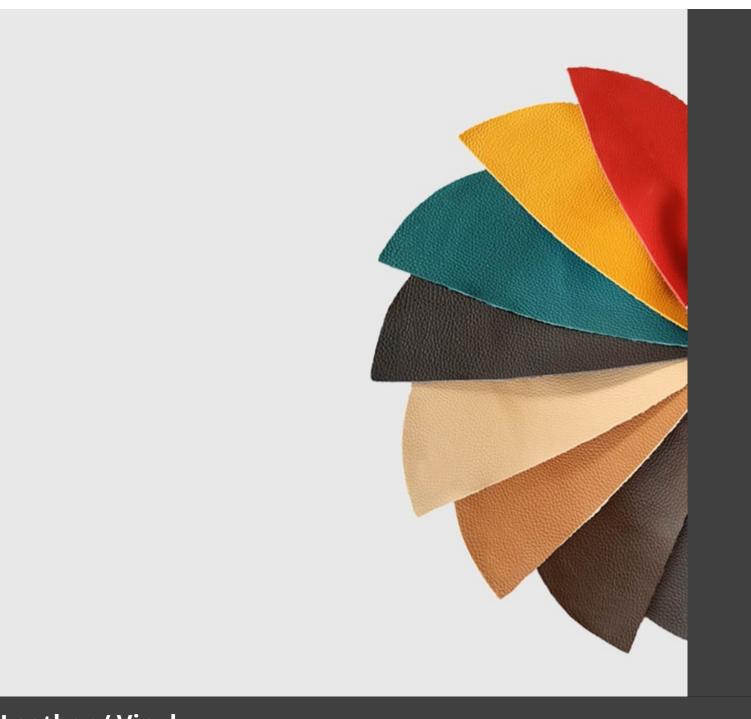

of both the sofa and the armchair. The box-like frame of the armchair and sofa is made painted metal to match the cushions. The Kirk set is ideal for a quiet chat in pleasantly relaxing living areas, both at home and in hotel and resort lobbies. The Kirk collection includes an armchair and a two- and three-seater sofa, each with an optional side shelf.

#### **DESCRIPTION:**

2 seater sofa with painted metal structure and upholstered seats. Optional side tablet in painted metal.

### **Dimensions**





ADDITIONAL INFORMATION

Traba Colours (Metal)

Antracite, Black, Bordeaux, Bronze Brown, Dark Green, Sage Green, Taupe, White



**Brand Content** 





In-Out | Side CATALOGUE \_new





### **Collections Book**



**Download 3D Models** 



### **Finishes**



## Metal Finishes

/iew





# Leather / Vinyl

/iev





<u>/iew</u>





## Leather / Vinyl

<u>view</u>







### Table Tops

/iew





### PU Seats / Ropes

/iev

Kirk is a set of armchairs and sofas conceived as a game of building blocks, in which the container and the contents play an interlocking game based on minimal asymmetries, unexpected passages and subtle compositions. The Kirk Sofa fits perfectly in all spaces that set out to endow the living area with sophistication and originality. It redefines the concept of soft seating with an apparently simple solution that is brimming with intriguing surprises: the asymmetrical backrest and armrests are interchangeable, creating new interlocking combinations, without however sacrificing comfort and softness, which are provided by padded seats upholstered in ton