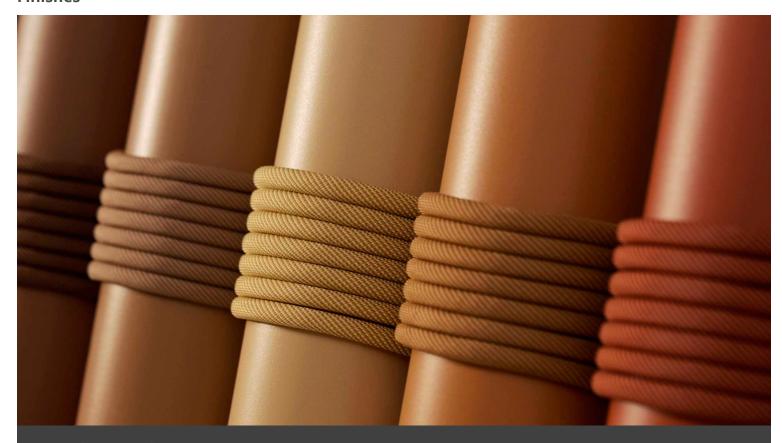

### PU Seats / Ropes

/iev

Kirk is a set of armchairs and sofas conceived as a game of building blocks, in which the container and the contents play an interlocking game based on minimal asymmetries, unexpected passages and subtle compositions. The Kirk Sofa fits perfectly in all spaces that set out to endow the living area with sophistication and originality. It redefines the concept of soft seating with an apparently simple solution that is brimming with intriguing surprises: the asymmetrical backrest and armrests are interchangeable, creating new interlocking combinations, without however sacrificing comfort and softness, which are provided by padded seats upholstered in tone-on-tone velvet. The composition options are expanded by the addition of a built-in shelf on either the right or left hand side of both the sofa and the armchair. The box-like frame of the armchair and sofa is made painted metal to match the cushions. The Kirk set is ideal for a quiet chat in pleasantly relaxing living areas, both at home and in hotel and resort lobbies. The Kirk collection includes an armchair and a two-and three-seater sofa, each with an optional side shelf.