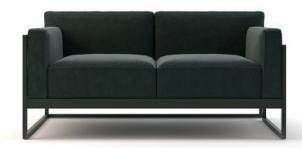

#### **KIRK - 2 SEATS**

Kirk is a set of armchairs and sofas conceived as a game of building blocks, in which the container and the contents play an interlocking game based on minimal asymmetries, unexpected passages and subtle compositions. The Kirk Sofa fits perfectly in all spaces that set out to endow the living area with sophistication and originality. It redefines the concept of soft seating with an apparently simple solution that is brimming with intriguing surprises: the asymmetrical backrest and armrest's are interchangeable, creating new interlocking combinations, without however sacrificing comfort and softness, which are provided by padded seats upholstered in tone-on-tone velvet. The composition options are expanded by the addition of a built-in shelf on either the right or left hand side of both the sofa and the armchair. The box-like frame of the armchair and sofa is made painted metal to match the cushions. The Kirk set is ideal for a quiet chat in pleasantly relaxing living areas, both at home and in hotel and resort lobbies. The Kirk collection includes an armchair and a two- and three-seater sofa, each with an optional side shelf.

#### **DESCRIPTION:**

2 seater sofa with painted metal structure and upholstered seats. Optional side tablet in painted metal.

### PU Seats / Ropes

/iev

Kirk is a set of armchairs and sofas conceived as a game of building blocks, in which the container and the contents play an interlocking game based on minimal asymmetries, unexpected passages and subtle compositions. The Kirk Sofa fits perfectly in all spaces that set out to endow the living area with sophistication and originality. It redefines the concept of soft seating with an apparently simple solution that is brimming with intriguing surprises: the asymmetrical backrest and armrests are interchangeable, creating new interlocking combinations, without however sacrificing comfort and softness, which are provided by padded seats upholstered in tone-on-tone velvet. The composition options are expanded by the addition of a built-in shelf on either the right or left hand side of both the sofa and the armchair. The box-like frame of the armchair and sofa is made painted metal to match the cushions. The Kirk set is ideal for a quiet chat in pleasantly relaxing living areas, both at home and in hotel and resort lobbies. The Kirk collection includes an armchair and a two-and three-seater sofa, each with an optional side shelf.