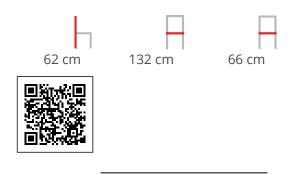

### **Dimensions**

ADDITIONAL INFORMATION

Traba Colours (Metal)

Antracite, Black, Bordeaux, Bronze Brown, Dark Green, Sage Green, Taupe, White

**Brand Content** 

In-Out | Side CATALOGUE \_new

#### **Dimensions**

BRAND