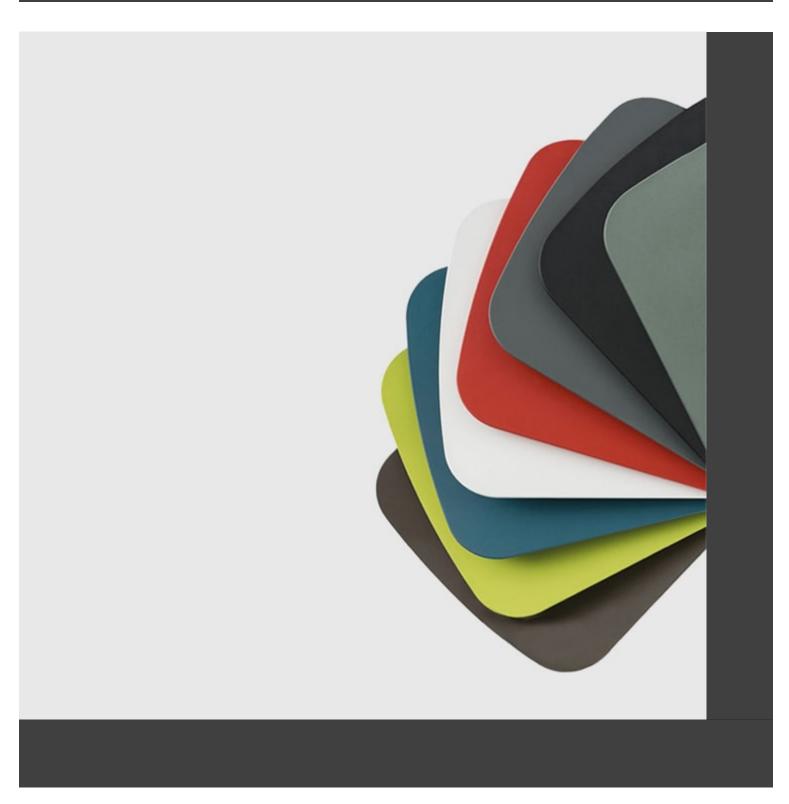

### **Dimensions**

ADDITIONAL INFORMATION

Traba Colours (Metal)

Antracite, Black, Bordeaux, Bronze Brown, Dark Green, Sage Green, Taupe, White

**Brand Content** 

In-Out | Side CATALOGUE \_new