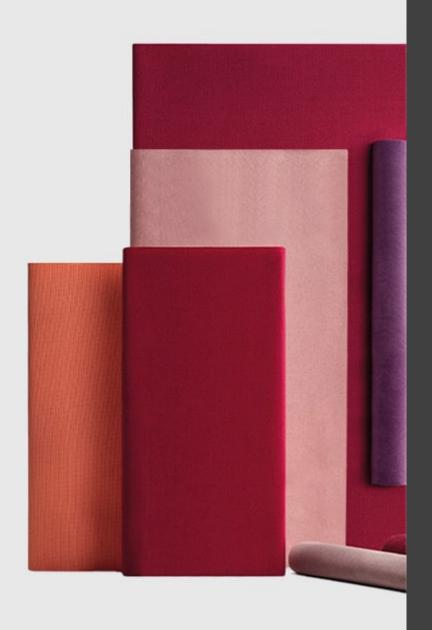

e frame of the armchair and sofa is made painted metal to match the cushions.The Kirk set is ideal for a quiet chat in pleasantly relaxing living areas, both at home and in hotel and resort lobbies. The Kirk collection includes an armchair and a two- and three-seater sofa, each with an optional side shelf.

#### **DESCRIPTION:**

3 seater sofa with painted metal structure and upholstered seats

#### **Dimensions**



66 cm





ADDITIONAL INFORMATION

## Traba Colours (Metal)

Antracite, Black, Bordeaux, Bronze Brown, Dark Green, Sage Green, Taupe, White



**Brand Content** 



Hospitality Furniture Concepts



In-Out | Side CATALOGUE \_new





#### **Collections Book**



Download 3D Models



Finishes



## Metal Finishes





## Leather / Vinyl

<u>/iew</u>





## Wood Finishes







## Leather / Vinyl

<u>′iew</u>







## Table Tops





## PU Seats / Ropes

Kirk is a set of armchairs and sofas conceived as a game of building blocks, in which the container and the contents play an interlocking game based on minimal asymmetries, unexpected passages and subtle compositions. The Kirk Sofa fits perfectly in all spaces that set out to endow the living area with sophistication and originality. It redefines the concept of soft seating with an apparently simple solution that is brimming with intriguing surprises: the asymmetrical backrest and armrests are interchangeable, creating new interlocking combinations, without however sacrificing comfort and softness, which are provided by padded seats upholstered in tone-on-tone velvet. The composition options are expanded by th