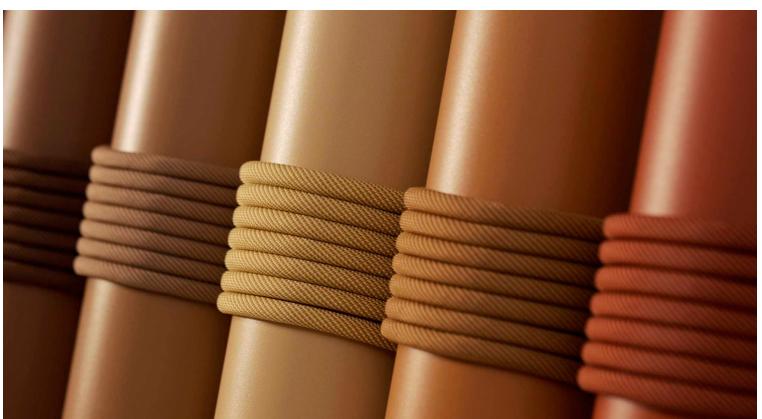

## PU Seats / Ropes

Kirk is a set of armchairs and sofas conceived as a game of building blocks, in which the container and the contents play an interlocking game based on minimal asymmetries, unexpected passages and subtle compositions. The Kirk Sofa fits perfectly in all spaces that set out to endow the living area with sophistication and originality. It redefines the concept of soft seating with an apparently simple solution that is brimming with intriguing surprises: the asymmetrical backrest and armrests are interchangeable, creating new interlocking combinations, without however sacrificing comfort and softness, which are provided by padded seats upholstered in tone-on-tone velvet. The composition options are expanded by the addition of a built-in shelf on either the right or left hand side of both the sofa and the armchair. The box-like frame of the armchair and sofa is made painted metal to match the cushions. The Kirk set is ideal for a quiet chat in pleasantly relaxing living areas, both at home and in hotel and resort lobbies. The Kirk collection includes an armchair and a two- and threeseater sofa, each with an optional side shelf.