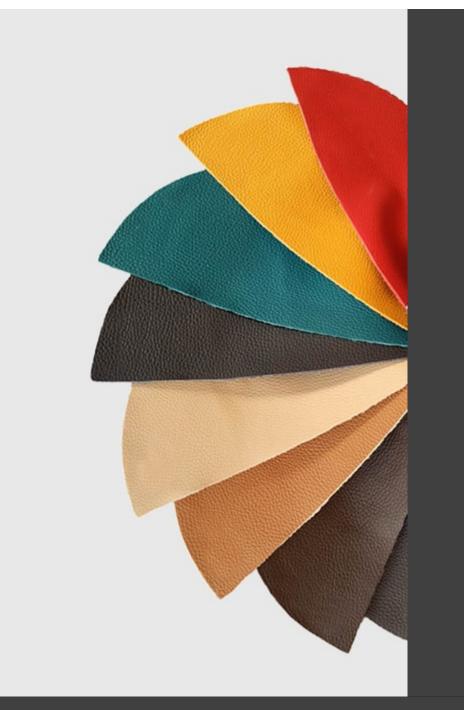

left hand side of both the sofa and the armchair. The box-like frame of the armchair and sofa is made painted metal to match the cushions.The Kirk set is ideal for a quiet chat in pleasantly relaxing living areas, both at home and in hotel and resort lobbies. The Kirk collection includes an armchair and a two- and three-seater sofa, each with an optional side shelf.

#### **DESCRIPTION:**

3 seater sofa with painted metal structure and upholstered seats

#### **Dimensions**



66 cm





ADDITIONAL INFORMATION

## Traba Colours (Metal)

Antracite, Black, Bordeaux, Bronze Brown, Dark Green, Sage Green, Taupe, White



**Brand Content** 



Hospitality Furniture Concepts



In-Out | Side CATALOGUE \_new





#### **Collections Book**



Download 3D Models



Finishes



## Metal Finishes





## Leather / Vinyl

<u>/iew</u>





## Wood Finishes







## Leather / Vinyl

<u>′iew</u>







## Table Tops





## PU Seats / Ropes

Kirk is a set of armchairs and sofas conceived as a game of building blocks, in which the container and the contents play an interlocking game based on minimal asymmetries, unexpected passages and subtle compositions. The Kirk Sofa fits perfectly in all spaces that set out to endow the living area with sophistication and originality. It redefines the concept of soft seating with an apparently simple solution that is brimming with intriguing surprises: the asymmetrical backrest and armrests are interchangeable, creating new interlocking combinations, without however sacrificing comfort and softness, which are provided by padded seats upholstered in to