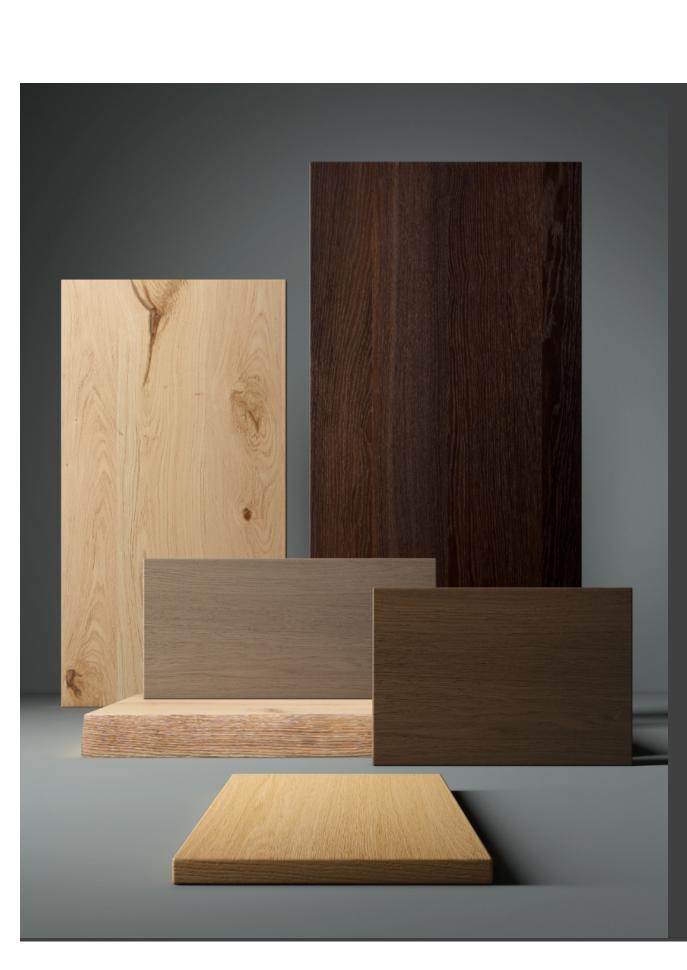

ade painted metal to match the cushions.The Kirk set is ideal for a quiet chat in pleasantly relaxing living areas, both at home and in hotel and resort lobbies. The Kirk collection includes an armchair and a two- and three-seater sofa, each with an optional side shelf.

#### **DESCRIPTION:**

3 seater sofa with painted metal structure and upholstered seats

#### **Dimensions**



66 cm





ADDITIONAL INFORMATION

## Traba Colours (Metal)

Antracite, Black, Bordeaux, Bronze Brown, Dark Green, Sage Green, Taupe, White



**Brand Content** 



Hospitality Furniture Concepts



In-Out | Side CATALOGUE \_new





#### **Collections Book**



Download 3D Models



Finishes



## Metal Finishes





## Leather / Vinyl

<u>/iew</u>





## Wood Finishes







## Leather / Vinyl

<u>′iew</u>







## Table Tops





## PU Seats / Ropes

Kirk is a set of armchairs and sofas conceived as a game of building blocks, in which the container and the contents play an interlocking game based on minimal asymmetries, unexpected passages and subtle compositions. The Kirk Sofa fits perfectly in all spaces that set out to endow the living area with sophistication and originality. It redefines the concept of soft seating with an apparently simple solution that is brimming with intriguing surprises: the asymmetrical backrest and armrests are interchangeable, creating new interlocking combinations, without however sacrificing comfort and softness, which are provided by padded seats upholstered in tone-on-tone velvet. The composition options are expanded by the addition of a built-in shelf on eit