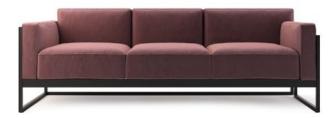

#### **KIRK - 3 SEATS**

Kirk is a set of armchairs and sofas conceived as a game of building blocks, in which the container and the contents play an interlocking game based on minimal asymmetries, unexpected passages and subtle compositions. The Kirk Sofa fits perfectly in all spaces that set out to endow the living area with sophistication and originality. It redefines the concept of soft seating with an apparently simple solution that is brimming with intriguing surprises: the asymmetrical backrest and armrests are interchangeable, creating new interlocking combinations, without however sacrificing comfort and softness, which are provided by padded seats upholstered in tone-on-tone velvet. The composition options are expanded by the addition of a built-in shelf on either the right or left hand side of both the sofa and the armchair. The box-like frame of the armchair and sofa is made painted metal to match the cushions.The Kirk set is ideal for a quiet chat in pleasantly relaxing living areas, both at home and in hotel and resort lobbies. The Kirk collection includes an armchair and a two- and three-seater sofa, each with an optional side shelf.

#### **DESCRIPTION:**

3 seater sofa with painted metal structure and upholstered seats

## PU Seats / Ropes

Kirk is a set of armchairs and sofas conceived as a game of building blocks, in which the container and the contents play an interlocking game based on minimal asymmetries, unexpected passages and subtle compositions. The Kirk Sofa fits perfectly in all spaces that set out to endow the living area with sophistication and originality. It redefines the concept of soft seating with an apparently simple solution that is brimming with intriguing surprises: the asymmetrical backrest and armrests are interchangeable, creating new interlocking combinations, without however sacrificing comfort and softness, which are provided by padded seats upholstered in tone-on-tone velvet. The composition options are expanded by the addition of a built-in shelf on either the right or left hand side of both the sofa and the armchair. The box-like frame of the armchair and sofa is made painted metal to match the cushions. The Kirk set is ideal for a quiet chat in pleasantly relaxing living areas, both at home and in hotel and resort lobbies. The Kirk collection includes an armchair and a two- and threeseater sofa, each with an optional side shelf.