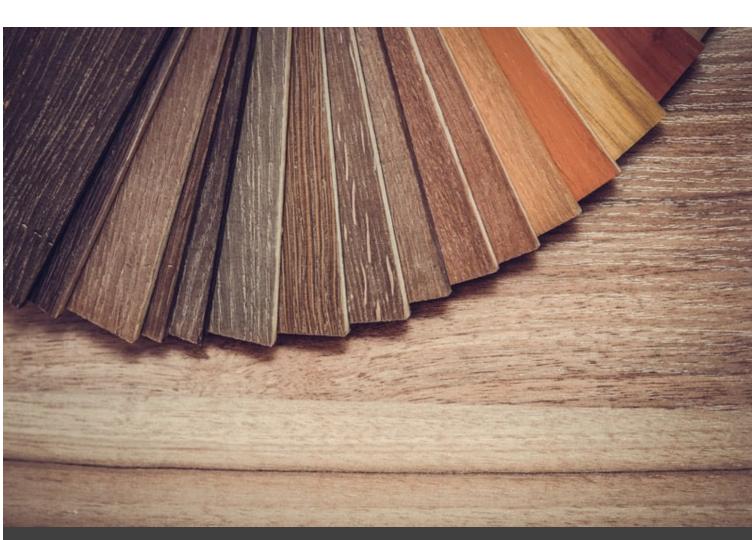

he armchair. The box-like frame of the armchair and sofa is made painted metal to match the cushions.The Kirk set is ideal for a quiet chat in pleasantly relaxing living areas, both at home and in hotel and resort lobbies. The Kirk collection includes an armchair and a two- and three-seater sofa, each with an optional side shelf.

#### **DESCRIPTION:**

3 seater sofa with painted metal structure and upholstered seats

#### **Dimensions**



66 cm





ADDITIONAL INFORMATION

## Traba Colours (Metal)

Antracite, Black, Bordeaux, Bronze Brown, Dark Green, Sage Green, Taupe, White



**Brand Content** 



Hospitality Furniture Concepts



In-Out | Side CATALOGUE \_new





#### **Collections Book**



Download 3D Models



Finishes



## Metal Finishes





## Leather / Vinyl

<u>/iew</u>





## Wood Finishes







## Leather / Vinyl

<u>′iew</u>







## Table Tops





## PU Seats / Ropes

Kirk is a set of armchairs and sofas conceived as a game of building blocks, in which the container and the contents play an interlocking game based on minimal asymmetries, unexpected passages and subtle compositions. The Kirk Sofa fits perfectly in all spaces that set out to endow the living area with sophistication and originality. It redefines the concept of soft seating with an apparently simple solution that is brimming with intriguing surprises: the asymmetrical backrest and armrests are interchangeable, creating new interlocking combinations, without however sacrificing comfort and softness, which are provided by padded seats upholstered in tone-on-tone velvet. The composition op