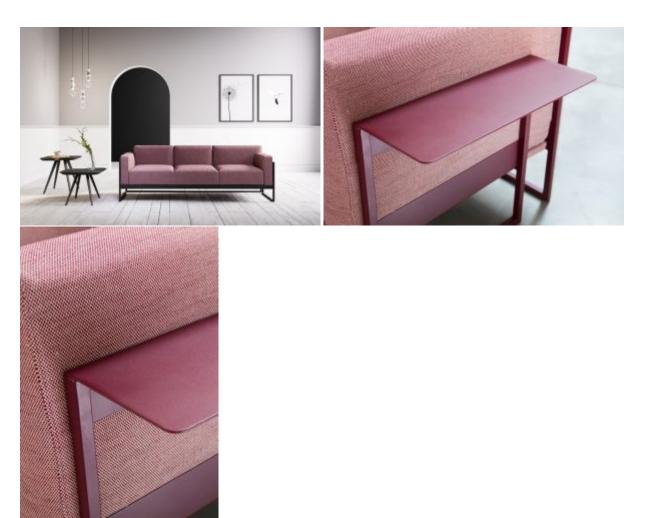

#### **KIRK - 3 SEATS**

Kirk is a set of armchairs and sofas conceived as a game of building blocks, in which the container and the contents play an interlocking game based on minimal asymmetries, unexpected passages and subtle compositions. The Kirk Sofa fits perfectly in all spaces that set out to endow the living area with sophistication and originality. It redefines the concept of soft seating with an apparently simple solution that is brimming with intriguing surprises: the asymmetrical backrest and armrests are interchangeable, creating new interlocking combinations, without however sacrificing comfort and softness, which are provided by padded seats upholstered in tone-on-tone velvet. The composition options are expanded by the addition of a built-in shelf on either the right or left hand side of both the sofa and the armchair. The box-like frame of the armchair and sofa is made painted metal to match the cushions.The Kirk set is ideal for a quiet chat in pleasantly relaxing living areas, both at home and in hotel and resort lobbies. The Kirk collection includes an armchair and a two- and three-seater sofa, each with an optional side shelf.

## PU Seats / Ropes

Kirk is a set of armchairs and sofas conceived as a game of building blocks, in which the container and the contents play an interlocking game based on minimal asymmetries, unexpected passages and subtle compositions. The Kirk Sofa fits perfectly in all spaces that set out to endow the living area with sophistication and originality. It redefines the concept of soft seating with an apparently simple solution that is brimming with intriguing surprises: the asymmetrical backrest and armrests are interchangeable, creating new interlocking combinations, without however sacrificing comfort and softness, which are provided by padded seats upholstered in tone-on-tone velvet. The composition options are expanded by the addition of a built-in shelf on either the right or left hand side of both the sofa and the armchair. The box-like frame of the armchair and sofa is made painted metal to match the cushions. The Kirk set is ideal for a quiet chat in pleasantly relaxing living areas, both at home and in hotel and resort lobbies. The Kirk collection includes an armchair and a two- and threeseater sofa, each with an optional side shelf.