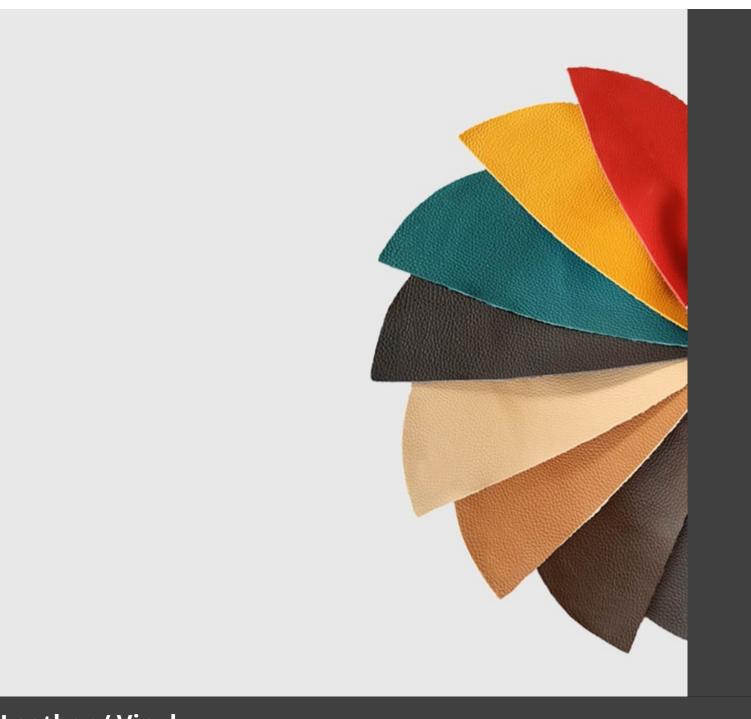

on either the right or left hand side of both the sofa and the armchair. The box-like frame of the armchair and sofa is made painted metal to match the cushions. The Kirk set is ideal for a quiet chat in pleasantly relaxing living areas, both at home and in hotel and resort lobbies. The Kirk collection includes an armchair and a two- and three-seater sofa, each with an optional side shelf.

#### **DESCRIPTION:**

3 seater sofa with painted metal structure and upholstered seats

#### **Dimensions**





ADDITIONAL INFORMATION

Traba Colours (Metal)

Antracite, Black, Bordeaux, Bronze Brown, Dark Green, Sage Green, Taupe, White



**Brand Content** 





In-Out | Side CATALOGUE \_new





### **Collections Book**



**Download 3D Models** 



### **Finishes**



### Metal Finishes

/iew





## Leather / Vinyl

/iev





<u>/iew</u>





### Leather / Vinyl

<u>view</u>







### Table Tops

/iew





### PU Seats / Ropes

/iev

Kirk is a set of armchairs and sofas conceived as a game of building blocks, in which the container and the contents play an interlocking game based on minimal asymmetries, unexpected passages and subtle compositions. The Kirk Sofa fits perfectly in all spaces that set out to endow the living area with sophistication and originality. It redefines the concept of soft seating with an apparently simple solution that is brimming with intriguing surprises: the asymmetrical backrest and armrests are interchangeable, creating new interlocking combinations, without however sacrificing comfort and softness, which are provided by padded seats upholstered in t