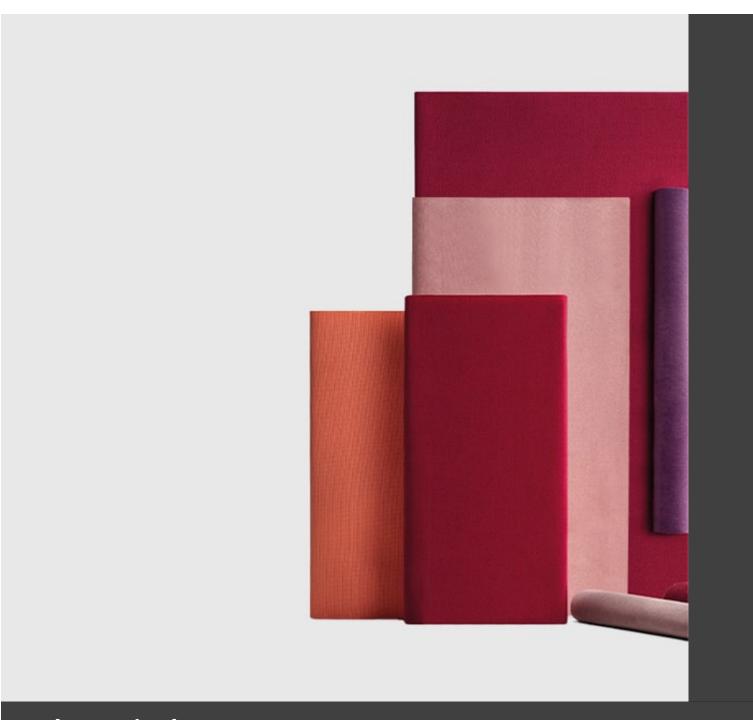

the sofa and the armchair. The box-like frame of the armchair and sofa is made painted metal to match the cushions. The Kirk set is ideal for a quiet chat in pleasantly relaxing living areas, both at home and in hotel and resort lobbies. The Kirk collection includes an armchair and a two- and three-seater sofa, each with an optional side shelf.

#### **DESCRIPTION:**

3 seater sofa with painted metal structure and upholstered seats

#### **Dimensions**





ADDITIONAL INFORMATION

Traba Colours (Metal)

Antracite, Black, Bordeaux, Bronze Brown, Dark Green, Sage Green, Taupe, White



**Brand Content** 





In-Out | Side CATALOGUE \_new





### **Collections Book**



**Download 3D Models** 



### **Finishes**



### Metal Finishes

/iew





## Leather / Vinyl

/iev





<u>/iew</u>





### Leather / Vinyl

<u>view</u>







### Table Tops

/iew





### PU Seats / Ropes

/iev

Kirk is a set of armchairs and sofas conceived as a game of building blocks, in which the container and the contents play an interlocking game based on minimal asymmetries, unexpected passages and subtle compositions. The Kirk Sofa fits perfectly in all spaces that set out to endow the living area with sophistication and originality. It redefines the concept of soft seating with an apparently simple solution that is brimming with intriguing surprises: the asymmetrical backrest and armrests are interchangeable, creating new interlocking combinations, without however sacrificing comfort and softness, which are provided by padded seats upholstered in tone-on-tone velvet. The composition options are