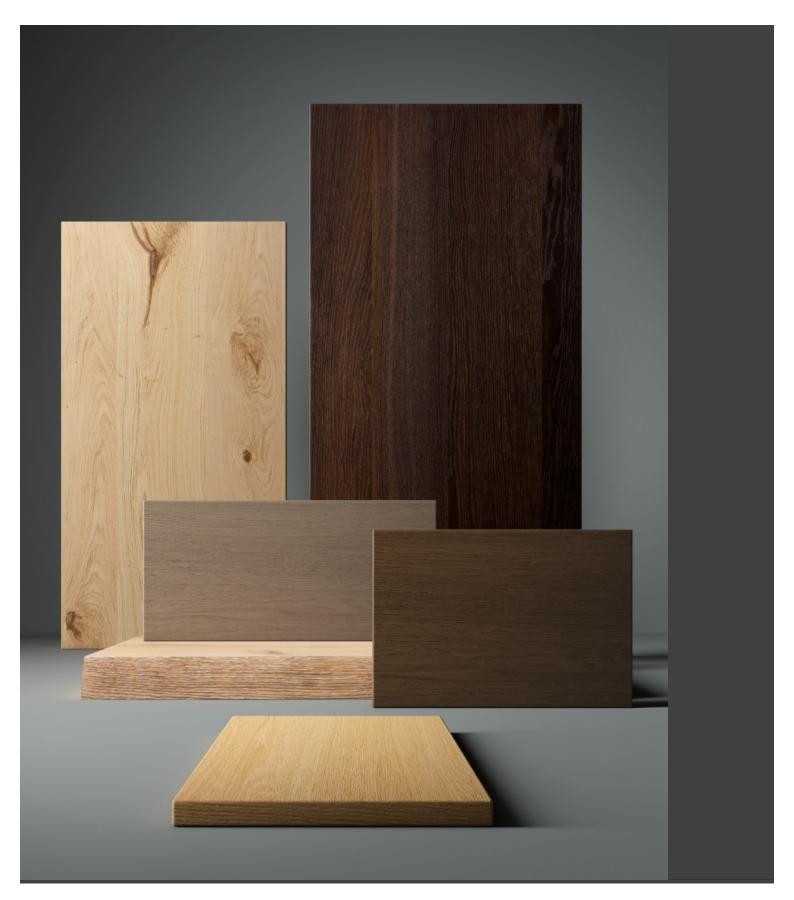

e frame of the armchair and sofa is made painted metal to match the cushions. The Kirk set is ideal for a quiet chat in pleasantly relaxing living areas, both at home and in hotel and resort lobbies. The Kirk collection includes an armchair and a two- and three-seater sofa, each with an optional side shelf.

#### **DESCRIPTION:**

3 seater sofa with painted metal structure and upholstered seats

#### **Dimensions**





ADDITIONAL INFORMATION

Traba Colours (Metal)

Antracite, Black, Bordeaux, Bronze Brown, Dark Green, Sage Green, Taupe, White



**Brand Content** 





In-Out | Side CATALOGUE \_new





### **Collections Book**



**Download 3D Models** 



### **Finishes**



### Metal Finishes

/iew





## Leather / Vinyl

/iev





<u>/iew</u>





### Leather / Vinyl

<u>view</u>







### Table Tops

/iew





### PU Seats / Ropes

/iev

Kirk is a set of armchairs and sofas conceived as a game of building blocks, in which the container and the contents play an interlocking game based on minimal asymmetries, unexpected passages and subtle compositions. The Kirk Sofa fits perfectly in all spaces that set out to endow the living area with sophistication and originality. It redefines the concept of soft seating with an apparently simple solution that is brimming with intriguing surprises: the asymmetrical backrest and armrests are interchangeable, creating new interlocking combinations, without however sacrificing comfort and softness, which are provided by padded seats upholstered in tone-on-tone velvet. The composition options are expanded by the addition of a built-i