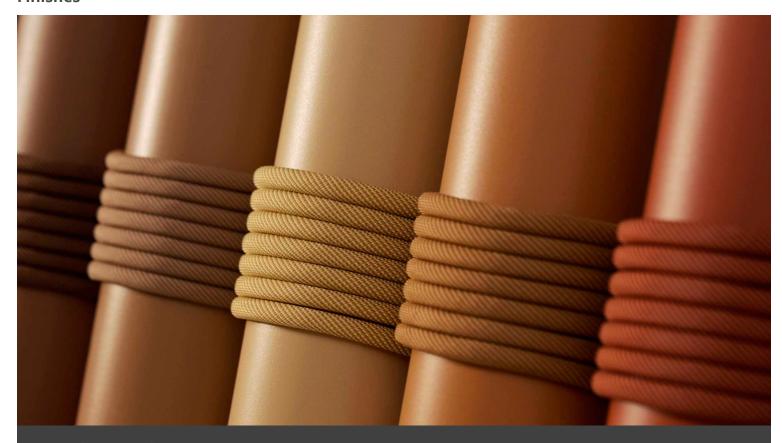

### PU Seats / Ropes

/iev

Kirk is a set of armchairs and sofas conceived as a game of building blocks, in which the container and the contents play an interlocking game based on minimal asymmetries, unexpected passages and subtle compositions. The Kirk Sofa fits perfectly in all spaces that set out to endow the living area with sophistication and originality. It redefines the concept of soft seating with an apparently simple solution that is brimming with intriguing surprises: the asymmetrical backrest and armrests are interchangeable, creating new interlocking combinations, without however sacrificing comfort and softness, which are provided by padded seats upholstered in tone-on-tone velvet. The composition options are expanded by the addition of a built-in shelf on either the right or left hand side of both the sofa and the armchair. The box-like frame of the armchair and sofa is made painted metal to match the cushions. The Kirk set is ideal for a quiet chat in pleasantly relaxing living areas, both at home and in hotel and resort lobbies. The Kirk collection includes an armchair and a two- and three-seater sofa, each with an optional side shelf.