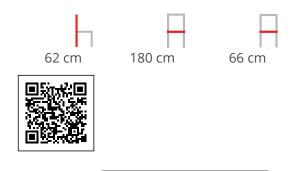

#### **Dimensions**

ADDITIONAL INFORMATION

Traba Colours (Metal)

Antracite, Black, Bordeaux, Bronze Brown, Dark Green, Sage Green, Taupe, White

**Brand Content** 

In-Out | Side CATALOGUE \_new

### **Dimensions**

BRAND