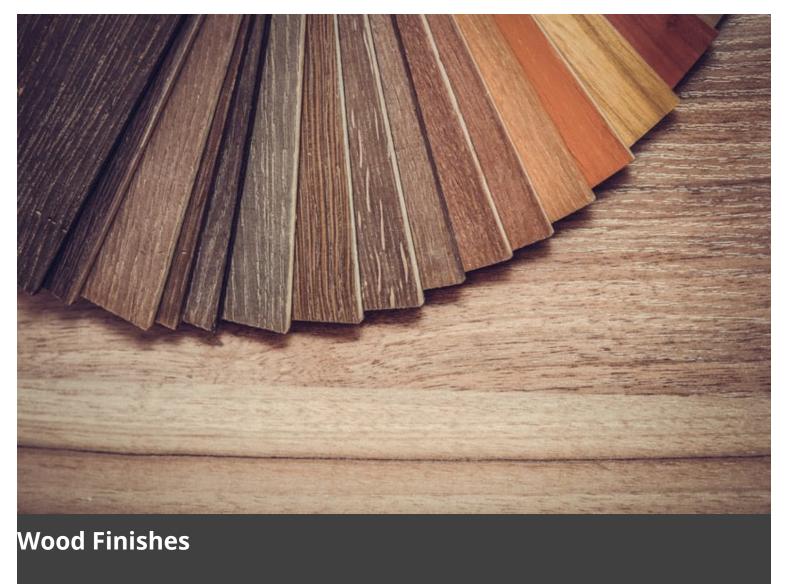

and side of both the sofa and the armchair. The box-like frame of the armchair and sofa is made painted metal to match the cushions. The Kirk set is ideal for a quiet chat in pleasantly relaxing living areas, both at home and in hotel and resort lobbies. The Kirk collection includes an armchair and a two- and three-seater sofa, each with an optional side shelf.

#### **DESCRIPTION:**

3 seater sofa with painted metal structure and upholstered seats

#### **Dimensions**





ADDITIONAL INFORMATION

Traba Colours (Metal)

Antracite, Black, Bordeaux, Bronze Brown, Dark Green, Sage Green, Taupe, White



**Brand Content** 





In-Out | Side CATALOGUE \_new





### **Collections Book**



**Download 3D Models** 



### **Finishes**



### Metal Finishes

/iew





## Leather / Vinyl

/iev





<u>/iew</u>





### Leather / Vinyl

<u>view</u>







### Table Tops

/iew





### PU Seats / Ropes

/iev

Kirk is a set of armchairs and sofas conceived as a game of building blocks, in which the container and the contents play an interlocking game based on minimal asymmetries, unexpected passages and subtle compositions. The Kirk Sofa fits perfectly in all spaces that set out to endow the living area with sophistication and originality. It redefines the concept of soft seating with an apparently simple solution that is brimming with intriguing surprises: the asymmetrical backrest and armrests are interchangeable, creating new interlocking combinations, without however sacrificing comfort and softness, which are provided by padded seats upholstered in tone-on-tone velvet. The compos