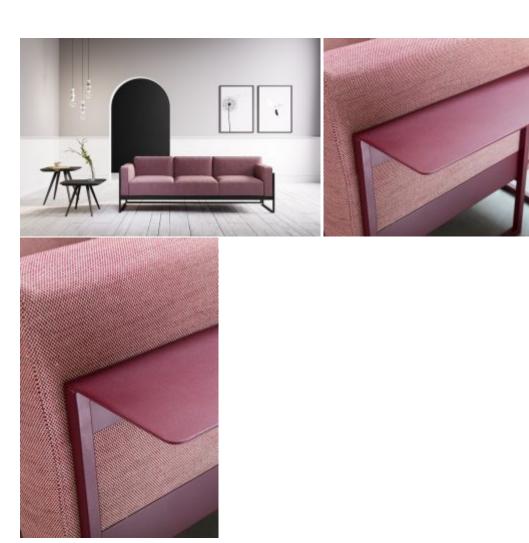

#### **KIRK - 3 SEATS**

Kirk is a set of armchairs and sofas conceived as a game of building blocks, in which the container and the contents play an interlocking game based on minimal asymmetries, unexpected passages and subtle compositions. The Kirk Sofa fits perfectly in all spaces that set out to endow the living area with sophistication and originality. It redefines the concept of soft seating with an apparently simple solution that is brimming with intriguing surprises: the asymmetrical backrest and armrest's are interchangeable, creating new interlocking combinations, without however sacrificing comfort and softness, which are provided by padded seats upholstered in tone-on-tone velvet. The composition options are expanded by the addition of a built-in shelf on either the right or left hand side of both the sofa and the armchair. The box-like frame of the armchair and sofa is made painted metal to match the cushions. The Kirk set is ideal for a quiet chat in pleasantly relaxing living areas, both at home and in hotel and resort lobbies. The Kirk collection includes an armchair and a two- and three-seater sofa, each with an optional side shelf.

### PU Seats / Ropes

/iev

Kirk is a set of armchairs and sofas conceived as a game of building blocks, in which the container and the contents play an interlocking game based on minimal asymmetries, unexpected passages and subtle compositions. The Kirk Sofa fits perfectly in all spaces that set out to endow the living area with sophistication and originality. It redefines the concept of soft seating with an apparently simple solution that is brimming with intriguing surprises: the asymmetrical backrest and armrests are interchangeable, creating new interlocking combinations, without however sacrificing comfort and softness, which are provided by padded seats upholstered in tone-on-tone velvet. The composition options are expanded by the addition of a built-in shelf on either the right or left hand side of both the sofa and the armchair. The box-like frame of the armchair and sofa is made painted metal to match the cushions. The Kirk set is ideal for a quiet chat in pleasantly relaxing living areas, both at home and in hotel and resort lobbies. The Kirk collection includes an armchair and a two- and three-seater sofa, each with an optional side shelf.