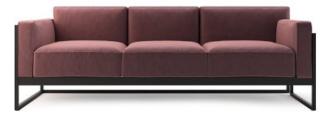

#### **KIRK - 3 SEATS**

Kirk is a set of armchairs and sofas conceived as a game of building blocks, in which the container and the contents play an interlocking game based on minimal asymmetries, unexpected passages and subtle compositions. The Kirk Sofa fits perfectly in all spaces that set out to endow the living area with sophistication and originality. It redefines the concept of soft seating with an apparently simple solution that is brimming with intriguing surprises: the asymmetrical backrest and armrest's are interchangeable, creating new interlocking combinations, without however sacrificing comfort and softness, which are provided by padded seats upholstered in tone-on-tone velvet. The composition options are expanded by the addition of a built-in shelf on either the right or left hand side of both the sofa and the armchair. The box-like frame of the armchair and sofa is made painted metal to match the cushions. The Kirk set is ideal for a quiet chat in pleasantly relaxing living areas, both at home and in hotel and resort lobbies. The Kirk collection includes an armchair and a two- and three-seater sofa, each with an optional side shelf.

#### **DESCRIPTION:**

3 seater sofa with painted metal structure and upholstered seats