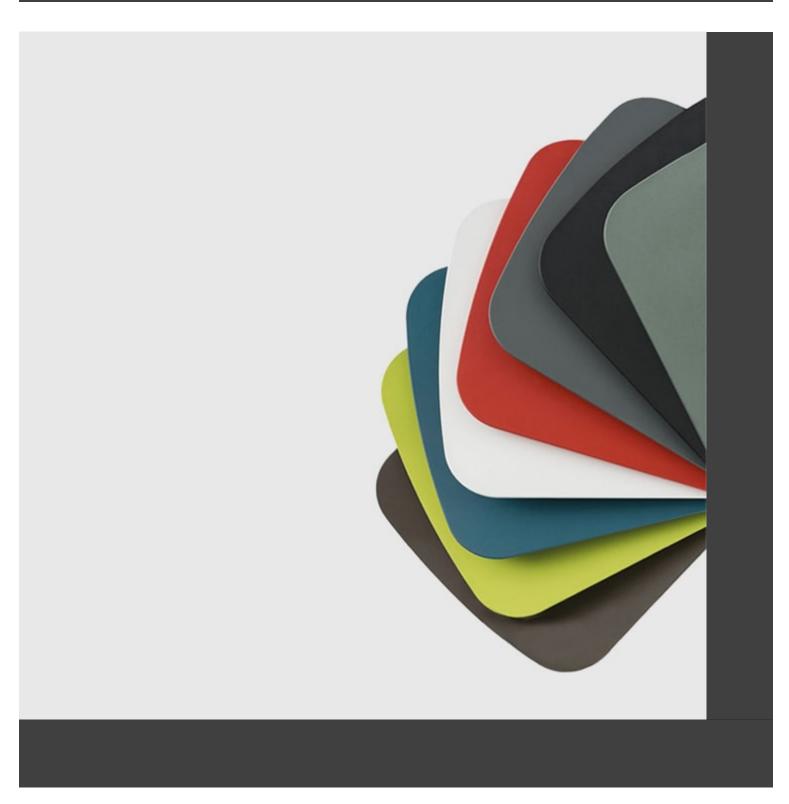

#### **Dimensions**

ADDITIONAL INFORMATION

Traba Colours (Metal)

Antracite, Black, Bordeaux, Bronze Brown, Dark Green, Sage Green, Taupe, White

**Brand Content** 

In-Out | Side CATALOGUE \_new

### Metal Finishes

/iew

## Leather / Vinyl

/iev

<u>/iew</u>

### Leather / Vinyl

<u>view</u>