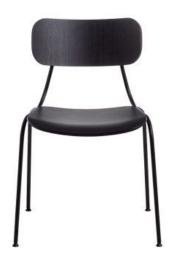

### KIYUMI WOOD

4-legs chair with steel frame and ash veneered plywood seat and backrest.

### **Materials Arrmet** 2023

4-legs chair with steel frame and ash veneered plywood seat and backrest.