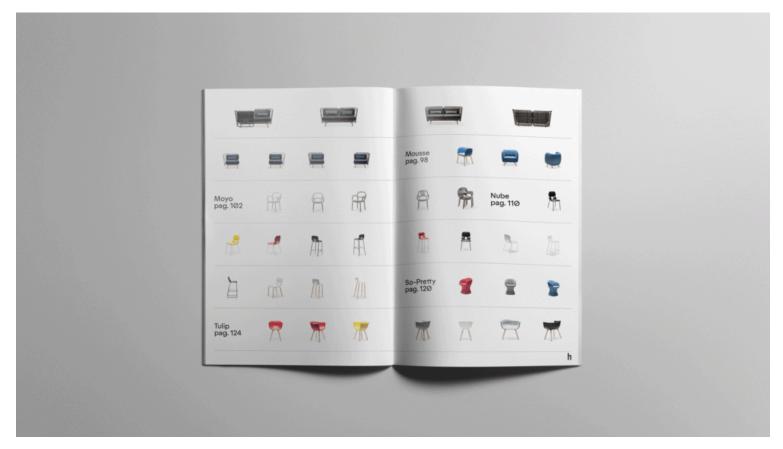

# **Brand Content**

Click here to download the catalogue

**Recycled Collection** 

Outdoor Collection - Fabric & Rope

<u>Indoor Collection – Eco-leather & Fabric</u>

Powder-coated metal frame for outdoor use, anthracite or sand.