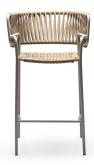

#### **KLOT SG**

Powder-coated metal frame for outdoor use, anthracite or sand.

Handwoven seat and back with marine rope.

Handwoven seat and back with marine rope.