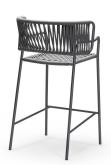

#### **KLOT SG**

Powder-coated metal frame for outdoor use, anthracite or sand.

Handwoven seat and back with marine rope.

Handwoven seat and back with marine rope.