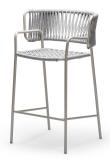

#### **KLOT SG**

Powder-coated metal frame for outdoor use, anthracite or sand.

Handwoven seat and back with marine rope.

Handwoven seat and back with marine rope.