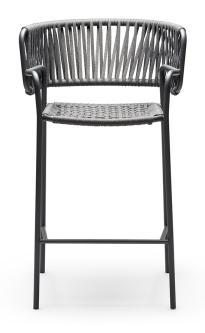

#### **KLOT SG**

Powder-coated metal frame for outdoor use, anthracite or sand.

Handwoven seat and back with marine rope.

Handwoven seat and back with marine rope.