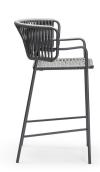

#### **KLOT SG**

Powder-coated metal frame for outdoor use, anthracite or sand.

Handwoven seat and back with marine rope.

Handwoven seat and back with marine rope.