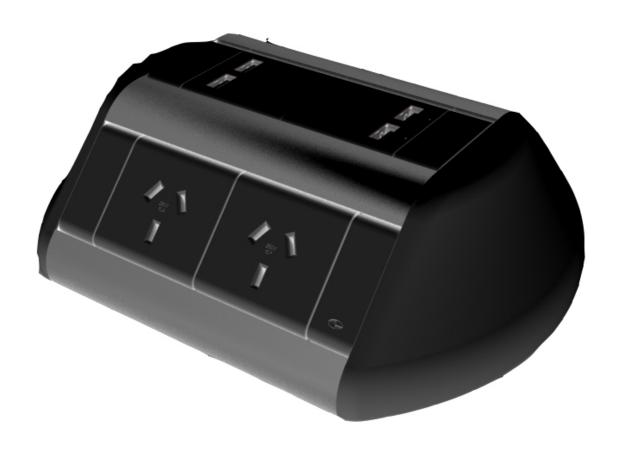

# ODYSSEY POWER DOCK

4 GPO / 2 USB A/C 2 GPO / 1 USB A/C 8 GPO / 2 USB A/C

#### **BLINKY POWER POD**

3 GPO / 0 USB A/C 2 GPO / 3 USB A/C

## **Colours**

Black

White

POP-UP POWER MODULE

2 GPO 1 GPO

**Colours** 

Black

White