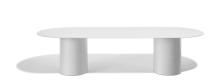

The iconic Kon table base is introduced in all-metal, highlighting its essential and minimal form. Made of steel, powder-coated jet black or white, the table illustrates a pure sculptural quality and serves in diverse settings.

#### **Options**

|              |        | Supports                                                             |
|--------------|--------|----------------------------------------------------------------------|
| Low Table    | 470mm  | Width Options 1,000mm 1,200mmLength Options 2400 2400 3000 3000 3600 |
| Dining Table | 750mm  |                                                                      |
| Bar Table    | 1050mm |                                                                      |

## **Selection of top**

MDF, Timber, Compact Laminate

**BRAND** 