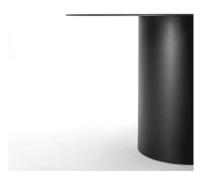

#### KON COMMUNAL

The iconic Kon table base is introduced in all-metal, highlighting its essential and minimal form. Made of steel, powder-coated jet black or white, the table illustrates a pure sculptural quality and serves in diverse settings.

## **Options**

|                 | $\perp$ | Supports                                  |
|-----------------|---------|-------------------------------------------|
| Low Table       | 470mm   | Width Options<br>1,000mm<br>1,200mmLength |
| Dining<br>Table | 750mm   | Options<br>2400<br>2400                   |
| Bar Table       | 1050mm  | 3000<br>3000<br>3600                      |

**Selection of top** MDF, Timber, Compact Laminate