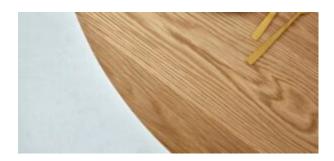

#### KON COMMUNAL

The iconic Kon table base is introduced in all-metal, highlighting its essential and minimal form. Made of steel, powder-coated jet black or white, the table illustrates a pure sculptural quality and serves in diverse settings.

**Selection of top** MDF, Timber, Compact Laminate

## **Timber Stains**

000 White Wash

100 natural

046 light walnut - rustical

014 mahogany

151 dark walnut - brown

063 black

041 grey