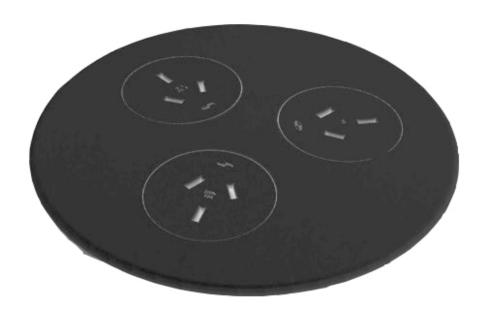

# **Integration with Power**

# ODYSSEY POWER DOCK

4 GPO / 2 USB A/C 2 GPO / 1 USB A/C 8 GPO / 2 USB A/C

#### **BLINKY POWER POD**

3 GPO / 0 USB A/C 2 GPO / 3 USB A/C

## **Colours**

Black

White

POP-UP POWER MODULE

2 GPO 1 GPO

**Colours** 

Black

White