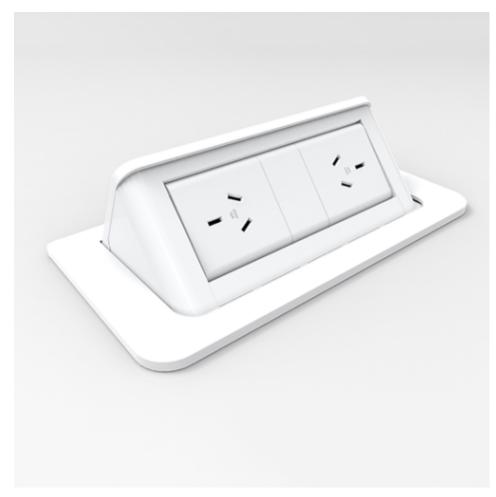

# **Integration with Power**

# ODYSSEY POWER DOCK

4 GPO / 2 USB A/C 2 GPO / 1 USB A/C 8 GPO / 2 USB A/C

#### **BLINKY POWER POD**

3 GPO / 0 USB A/C 2 GPO / 3 USB A/C

## **Colours**

Black

White

POP-UP POWER MODULE

2 GPO 1 GPO

**Colours** 

Black

White