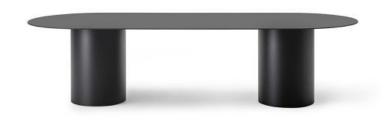

#### KON COMMUNAL

The iconic Kon table base is introduced in all-metal, highlighting its essential and minimal form. Made of steel, powder-coated jet black or white, the table illustrates a pure sculptural quality and serves in diverse settings.

## **Options**

|                 | $\perp$ | Supports                                  |
|-----------------|---------|-------------------------------------------|
| Low Table       | 470mm   | Width Options<br>1,000mm<br>1,200mmLength |
| Dining<br>Table | 750mm   | Options<br>2400<br>2400                   |
| Bar Table       | 1050mm  | 3000<br>3000<br>3600                      |

**Selection of top** MDF, Timber, Compact Laminate