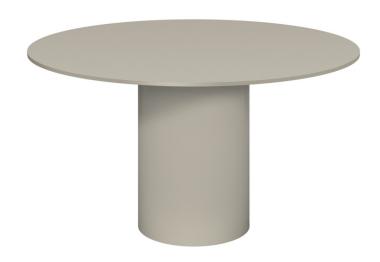

#### KON

The iconic Kon table base is introduced in all-metal, highlighting its essential and minimal form. Made of steel, powder-coated in colours silk grey, pure orange, and jet black the table illustrates a pure sculptural quality and serves in diverse settings.

Brand, Zaneti, Hospitality

Nice Buns by YOMG

**Goldie Canteen** 

**Pony Boy** 

Grill'd Plenty Valley

**The Other Brother** 

Hospitality

The iconic Kon table base is introduced in all-metal, highlighting its essential and minimal form. Made of steel, powder-coated in colours silk grey, pure orange, and jet black the table illustrates a pure sculptural quality and serves in diverse settings.