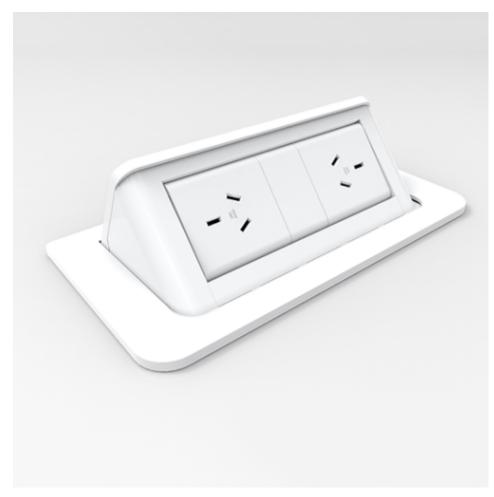

### **Colours**

Black

White

POP-UP POWER MODULE

2 GPO 1 GPO

**Colours** 

Black

White