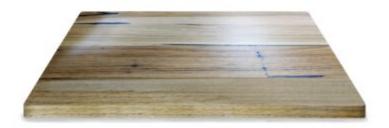

Blackbutt - Veneered Timber Top

Timber Table Tops Indoor

<u>Grey Ironbark – Solid Timber Top</u>

Timber Table Tops Indoor

Messmate (Rough-sawn) – Solid Timber Top

Timber Table Tops Indoor

<u>Tasmanian Oak – Solid Timber Top</u>

Tables

Messmate, Reclaimed - Solid Timber Top

Timber Table Tops Indoor

Blackbutt - Solid Timber Top