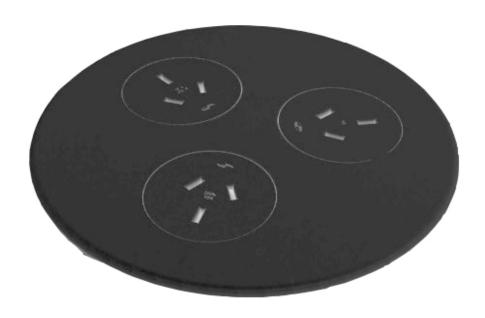

#### KON

The iconic Kon table base is introduced in all-metal, highlighting its essential and minimal form. Made of steel, powder-coated in colours silk grey, pure orange, and jet black the table illustrates a pure sculptural quality and serves in diverse settings.

### **Options**

Low Table 450mm 480mm Ø 900mm Ø Dining Table 720mm 480mm Ø 900mm Ø Bar Table 1020mm 480mm Ø 900mm Ø

Height refers to base not including top.

**Selection of top** MDF, Timber, Compact Laminate









#### **ADDITIONAL INFORMATION**

StackingNoLeadtimeStockMaterialMetalPrice200 - 500

# **Recent Projects**





Bellboy Café

Hospitality, Brand, Zaneti

**Integration with Power** 







### ODYSSEY POWER DOCK

4 GPO / 2 USB A/C 2 GPO / 1 USB A/C 8 GPO / 2 USB A/C

### **Colours**





Black





#### **BLINKY POWER POD**

3 GPO / 0 USB A/C 2 GPO / 3 USB A/C

### **Colours**



Black





White





POP-UP POWER MODULE

2 GPO 1 GPO

**Colours** 



Black





White

# **Related Blog Content**





Passenger Terminal Expo - Elevating Passenger Experiences: HFC's Partners Shine

In the bustling world of airport terminals, every detail counts in shaping travellers' experiences. At [...] 08 May



**Boosting Customer Satisfaction: The Power of Public Spaces with Charging Solutions** 

In our increasingly digital world, it's no secret that we're tethered to our electronic devices. [...]
05
Oct

### **Pairing Ideas**

#### **Timber Table tops**

Made in house - we can adjust size, stain and more





Timber Table Tops Indoor

Blackbutt - Veneered Timber Top (T)





Timber Table Tops I