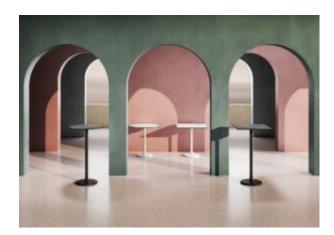

#### KON

The iconic Kon table base is introduced in all-metal, highlighting its essential and minimal form. Made of steel, powder-coated in colours silk grey, pure orange, and jet black the table illustrates a pure sculptural quality and serves in diverse settings.

Brand, Zaneti, Hospitality

Nice Buns by YOMG

**Goldie Canteen** 

**Pony Boy** 

Grill'd Plenty Valley

**The Other Brother** 

Hospitality

The iconic Kon table base is introduced in all-metal, highlighting its essential and minimal form. Made of steel, powder-coated in colours silk grey, pure orange, and jet black the table illustrates a pure sculptural quality and serves in diverse settings.