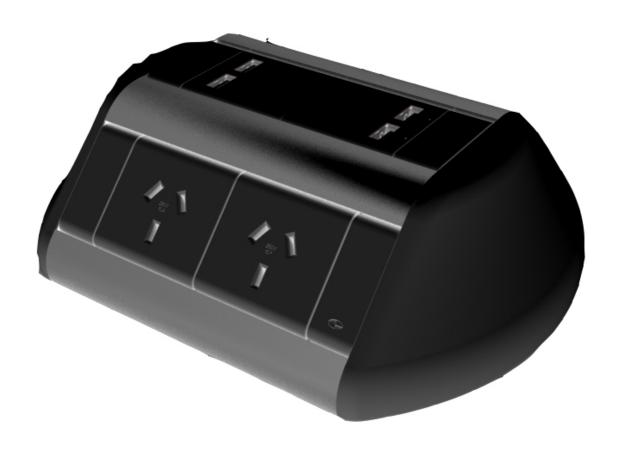

#### KON

The iconic Kon table base is introduced in all-metal, highlighting its essential and minimal form. Made of steel, powder-coated in colours silk grey, pure orange, and jet black the table illustrates a pure sculptural quality and serves in diverse settings.

### **Options**

Low Table 450mm 480mm Ø 900mm Ø Dining Table 720mm 480mm Ø 900mm Ø Bar Table 1020mm 480mm Ø 900mm Ø

Height refers to base not including top.

**Selection of top** MDF, Timber, Compact Laminate









#### **ADDITIONAL INFORMATION**

StackingNoLeadtimeStockMaterialMetalPrice200 - 500

# **Recent Projects**





Bellboy Café

Hospitality, Brand, Zaneti

**Integration with Power** 







### ODYSSEY POWER DOCK

4 GPO / 2 USB A/C 2 GPO / 1 USB A/C 8 GPO / 2 USB A/C

### **Colours**





Black





#### **BLINKY POWER POD**

3 GPO / 0 USB A/C 2 GPO / 3 USB A/C

### **Colours**



Black





White





POP-UP POWER MODULE

2 GPO 1 GPO

**Colours** 



Black





White

# **Related Blog Content**





Passenger Terminal Expo - Elevating Passenger Experiences: HFC's Partners Shine

In the bustling world of airport terminals, every detail counts in shaping travellers' experiences. At [...] 08 May



**Boosting Customer Satisfaction: The Power of Public Spaces with Charging Solutions** 

In our increasingly digital world, it's no secret that we're tethered to our electronic devices. [...]
05
Oct

### **Pairing Ideas**

#### **Timber Table tops**

Made in house - we can adjust s