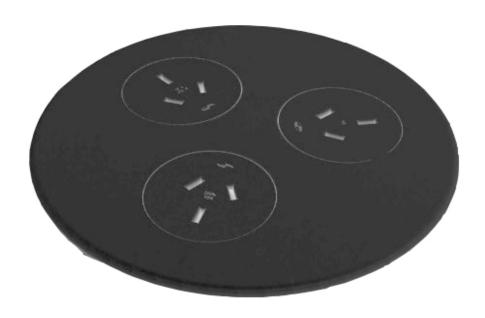

### ODYSSEY POWER DOCK

4 GPO / 2 USB A/C 2 GPO / 1 USB A/C 8 GPO / 2 USB A/C

#### **BLINKY POWER POD**

3 GPO / 0 USB A/C 2 GPO / 3 USB A/C