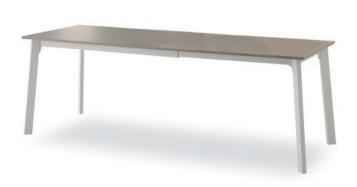

#### **KRONO - EXTENDABLE TABLE**

The structure is composed of laser-cut steel profiles, epoxy painted. Die casted aluminium powder coated junctions. The top and extensions are veneered or laminated 18 mm thick or with the "Glue Point" system, which consist in gluing a 6 mm thick top – tempered glass – on an underneath panel 12 mm thick. For the available finishing's considering the current price list.

## **Brand Content**

The structure is composed of laser-cut steel profiles, epoxy painted. Die casted aluminium powder coated junctions. The top and extensions are veneered or laminated 18 mm thick or with the "Glue Point" system, which consist in gluing a 6 mm thick top – tempered glass – on an underneath panel 12 mm thick. For the available finishing's considering the current price list.