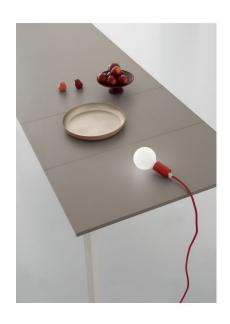

#### **KRONO - EXTENDABLE TABLE**

The structure is composed of laser-cut steel profiles, epoxy painted. Die casted aluminium powder coated junctions. The top and extensions are veneered or laminated 18 mm thick or with the "Glue Point" system, which consist in gluing a 6 mm thick top – tempered glass – on an underneath panel 12 mm thick. For the available finishing's considering the current price list.

## **Brand Content**

The structure is composed of laser-cut steel profiles, epoxy painted. Die casted aluminium powder coated junctions. The top and extensions are veneered or laminated 18 mm thick or with the "Glue Point" system, which consist in gluing a 6 mm thick top – tempered glass – on an underneath panel 12 mm thick. For the available finishing's considering the current price list.