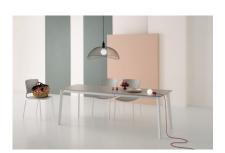

#### **KRONO - EXTENDABLE TABLE**

The structure is composed of laser-cut steel profiles, epoxy painted. Die casted aluminium powder coated junctions. The top and extensions are veneered or laminated 18 mm thick or with the "Glue Point" system, which consist in gluing a 6 mm thick top – tempered glass – on an underneath panel 12 mm thick. For the available finishing's considering the current price list.

## **Brand Content**

The structure is composed of laser-cut steel profiles, epoxy painted. Die casted aluminium powder coated junctions. The top and extensions are veneered or laminated 18 mm thick or with the "Glue Point" system, which consist in gluing a 6 mm thick top – tempered glass – on an underneath panel 12 mm thick. For the available finishing's considering the current price list.