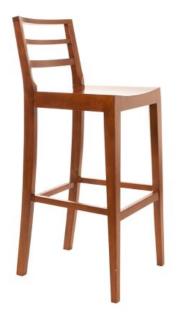

Ladro Stool in walnut finish

## Dimensions



75cm







Ladro Stool in walnut finish

## Dimensions

75cm

BRAND

## **HFC Design Lab**

At the heart of our offerings lies the fusion of luxury and accessibility through our 'HFC Design Lab.' This specialized line showcases a curated selection of meticulously crafted furniture pieces, embodying the quintessential Italian style while being accessible to a broader audience. Driven by a passion for design excellence, each item within our HFC Design Lab collection is a testament to our commitment to quality, durability, and aesthetic finesse. Whether you seek the opulence of our high-end Italian furniture or the contemporary allure of our HFC Design Lab range, every piece is crafted with precision, reflecting unparalleled artistry and inn