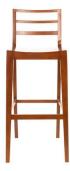

Ladro Stool in walnut finish

## Dimensions



75cm







Ladro Stool in walnut finish

## Dimensions

75cm

BRAND

## **HFC Design Lab**

At the heart of our offerings lies the fusion of luxury and accessibility through our 'HFC Design Lab.' This specialized line showcases a curated selection of meticulously crafted furniture pieces, embodying the quintessential Italian style while being accessible to a broader audience. Driven by a passion for design excellence, each item within our HFC Design Lab collection is a testament to our commitment to quality, durability, and aesthetic finesse. Whether you seek the opulence of our high-end Italian furniture or the contemporary allure of our HFC Design Lab range, every piece is crafted with precision, reflecting unparalleled artistry and innovation. With a dedication to elevating commercial spaces w