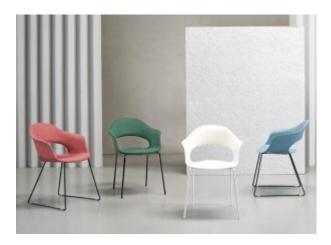

#### LADY B POP SLEDGE FRAME

A multi-coloured palette and seven finishes, including the precious black nickel and satin brass, for different types of frames make Lady B, with a technopolymer or padded body, a perfect seat for the most versatile applications.

A multi-coloured palette and seven finishes, including the precious black nickel and satin brass, for different types of frames make Lady B, with a technopolymer or padded body, a perfect seat for the most versatile applications.