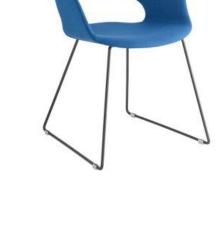

#### LADY B POP SLEDGE FRAME

A multi-coloured palette and seven finishes, including the precious black nickel and satin brass, for different types of frames make Lady B, with a technopolymer or padded body, a perfect seat for the most versatile applications.

A multi-coloured palette and seven finishes, including the precious black nickel and satin brass, for different types of frames make Lady B, with a technopolymer or padded body, a perfect seat for the most versatile applications.