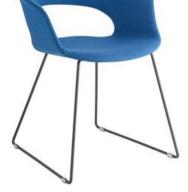

#### LADY B POP SLEDGE FRAME

A multi-coloured palette and seven finishes, including the precious black nickel and satin brass, for different types of frames make Lady B, with a technopolymer or padded body, a perfect seat for the most versatile applications.

A multi-coloured palette and seven finishes, including the precious black nickel and satin brass, for different types of frames make Lady B, with a technopolymer or padded body, a perfect seat for the most versatile applications.