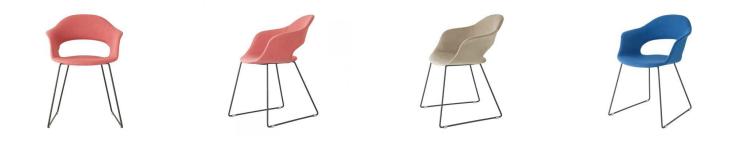

#### LADY B POP SLEDGE FRAME

A multi-coloured palette and seven finishes, including the precious black nickel and satin brass, for different types of frames make Lady B, with a technopolymer or padded body, a perfect seat for the most versatile applications.

A multi-coloured palette and seven finishes, including the precious black nickel and satin brass, for different types of frames make Lady B, with a technopolymer or padded body, a perfect seat for the most versatile applications.