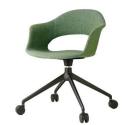

### LADY B POP WITH CASTORS

Particularly suitable for home office solutions, it is the padded version with four-spoke frame with or without wheels, which envelops in elegance and comfort those who are just passing by for a meeting and those who remain seated for the whole day. The wide range of colours allows you to customize the environment according to your style.

Particularly suitable for home office solutions, it is the padded version with four-spoke frame with or without wheels, which envelops in elegance and comfort those who are just passing by for a meeting and those who remain seated for the whole day. The wide range of colours allows you to customize the environment according to your style.