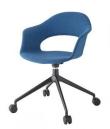

### LADY B POP WITH CASTORS

Particularly suitable for home office solutions, it is the padded version with four-spoke frame with or without wheels, which envelops in elegance and comfort those who are just passing by for a meeting and those who remain seated for the whole day. The wide range of colours allows you to customize the environment according to your style.

Particularly suitable for home office solutions, it is the padded version with four-spoke frame with or without wheels, which envelops in elegance and comfort those who are just passing by for a meeting and those who remain seated for the whole day. The wide range of colours allows you to customize the environment according to your style.