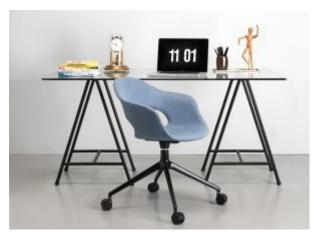

### LADY B POP WITH CASTORS

Particularly suitable for home office solutions, it is the padded version with four-spoke frame with or without wheels, which envelops in elegance and comfort those who are just passing by for a meeting and those who remain seated for the whole day. The wide range of colours allows you to customize the environment according to your style.

Particularly suitable for home office solutions, it is the padded version with four-spoke frame with or without wheels, which envelops in elegance and comfort those who are just passing by for a meeting and those who remain seated for the whole day. The wide range of colours allows you to customize the environment according to your style.