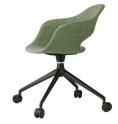

### LADY B POP WITH CASTORS

Particularly suitable for home office solutions, it is the padded version with four-spoke frame with or without wheels, which envelops in elegance and comfort those who are just passing by for a meeting and those who remain seated for the whole day. The wide range of colours allows you to customize the environment according to your style.

Particularly suitable for home office solutions, it is the padded version with four-spoke frame with or without wheels, which envelops in elegance and comfort those who are just passing by for a meeting and those who remain seated for the whole day. The wide range of colours allows you to customize the environment according to your style.