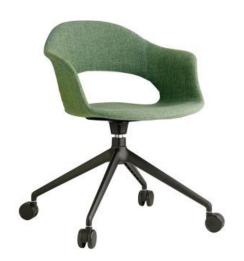

### LADY B POP WITH CASTORS

Particularly suitable for home office solutions, it is the padded version with four-spoke frame with or without wheels, which envelops in elegance and comfort those who are just passing by for a meeting and those who remain seated for the whole day. The wide range of colours allows you to customize the environment according to your style.

Particularly suitable for home office solutions, it is the padded version with four-spoke frame with or without wheels, which envelops in elegance and comfort those who are just passing by for a meeting and those who remain seated for the whole day. The wide range of colours allows you to customize the environment according to your style.