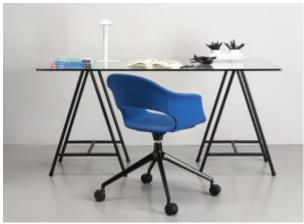

### LADY B POP WITH CASTORS

Particularly suitable for home office solutions, it is the padded version with four-spoke frame with or without wheels, which envelops in elegance and comfort those who are just passing by for a meeting and those who remain seated for the whole day. The wide range of colours allows you to customize the environment according to your style.

Particularly suitable for home office solutions, it is the padded version with four-spoke frame with or without wheels, which envelops in elegance and comfort those who are just passing by for a meeting and those who remain seated for the whole day. The wide range of colours allows you to customize the environment according to your style.