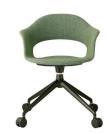

### LADY B POP WITH CASTORS

Particularly suitable for home office solutions, it is the padded version with four-spoke frame with or without wheels, which envelops in elegance and comfort those who are just passing by for a meeting and those who remain seated for the whole day. The wide range of colours allows you to customize the environment according to your style.

Particularly suitable for home office solutions, it is the padded version with four-spoke frame with or without wheels, which envelops in elegance and comfort those who are just passing by for a meeting and those who remain seated for the whole day. The wide range of colours allows you to customize the environment according to your style.