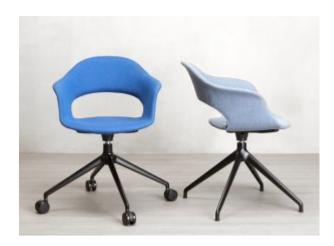

### LADY B POP WITH CASTORS

Particularly suitable for home office solutions, it is the padded version with four-spoke frame with or without wheels, which envelops in elegance and comfort those who are just passing by for a meeting and those who remain seated for the whole day. The wide range of colours allows you to customize the environment according to your style.

Particularly suitable for home office solutions, it is the padded version with four-spoke frame with or without wheels, which envelops in elegance and comfort those who are just passing by for a meeting and those who remain seated for the whole day. The wide range of colours allows you to customize the environment according to your style.

### **Dimensions**

82 cm 57 cm 65 cm 45 cm

**BRAND** 