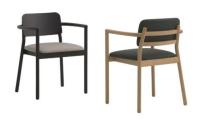

### **LAKY ARMCHAIR**

Designed by Studio Sagitair, the Laky armchair includes rounded profile legs and soft lines throughout the backrest, angled backwards upon a bentwood frame. The backrest is left exposed to showcase the craftsmanship of work, continuing into bentwood armrests. The seat and back are available as timber or upholstered, with the option of handwoven straw seats and cane backrests.

## **Brand Content**

Designed by Studio Sagitair, the Laky armchair includes rounded profile legs and soft lines throughout the backrest, angled backwards upon a bentwood frame. The backrest is left exposed to showcase the craftsmanship of work, continuing into bentwood armrests. The seat and back are available as timber or upholstered, with the option of handwoven straw seats and cane backrests.