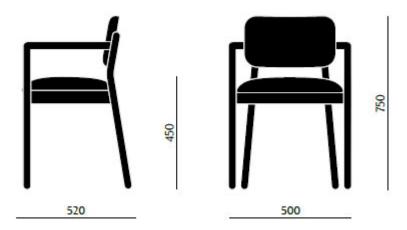

#### ADDITIONAL INFORMATION

Stacking Yes

Leadtime12 weeks +MaterialUpholstered

Arms Yes
Linking No

Price More than 500

## **Brand Content**

Designed by Studio Sagitair, the Laky armchair includes rounded profile legs and soft lines throughout the backrest, angled backwards upon a bentwood frame. The backrest is left exposed to showcase the craftsmanship of work, continuing into bentwood armrests. The seat and back are available as timber or upholstered, with the option of handwoven straw seats and cane backrests.

Operating since 1970, SF Collection have continued to supply Italian-made articles manufactured by people who come up with solutions enabling and combining design and product sturdiness.

Material: Timber Suitability: Internal Warranty: 2 years Stackable

## Dimensions





BRAND

# **SF Collection**