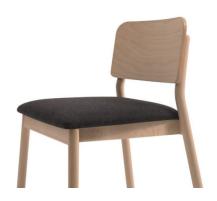

### **LAKY ARMCHAIR**

Designed by Studio Sagitair, the Laky armchair includes rounded profile legs and soft lines throughout the backrest, angled backwards upon a bentwood frame. The backrest is left exposed to showcase the craftsmanship of work, continuing into bentwood armrests. The seat and back are available as timber or upholstered, with the option of handwoven straw seats and cane backrests.

## **Brand Content**

Designed by Studio Sagitair, the Laky armchair includes rounded profile legs and soft lines throughout the backrest, angled backwards upon a bentwood frame. The backrest is left exposed to showcase the craftsmanship of work, continuing into bentwood armrests. The seat and back are available as timber or upholstered, with the option of handwoven straw seats and cane backrests.