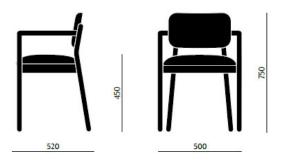

### **LAKY ARMCHAIR**

Designed by Studio Sagitair, the Laky armchair includes rounded profile legs and soft lines throughout the backrest, angled backwards upon a bentwood frame. The backrest is left exposed to showcase the craftsmanship of work, continuing into bentwood armrests. The seat and back are available as timber or upholstered, with the option of handwoven straw seats and cane backrests.

Operating since 1970, SF Collection have continued to supply Italian-made articles manufactured by people who come up with solutions enabling and combining design and product sturdiness.

Material: Timber Suitability: Internal Warranty: 2 years Stackable

### **Dimensions**













#### ADDITIONAL INFORMATION

Stacking Yes

Leadtime12 weeks +MaterialUpholstered

Arms Yes
Linking No

Price More than 500

## **Brand Content**

Designed by Studio Sagitair, the Laky armchair includes rounded profile legs and soft lines throughout the backrest, angled backwards upon a bentwood frame. The backrest is left exposed to showcase the craftsmanship of work, continuing into bentwood armrests. The seat and back are available as timber or upholstered, with the option of handwoven straw seats and cane backrests.

Operating since 1970, SF Collection have continued to supply Italian-made articles manufactured by people who come up with solutions enabling and combining design and product sturdiness.

Material: Timber Suitability: Internal Warranty: 2 years Stackable

## Dim