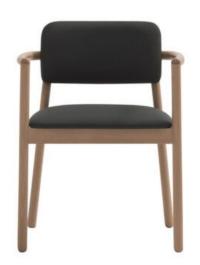

### **LAKY ARMCHAIR**

Designed by Studio Sagitair, the Laky armchair includes rounded profile legs and soft lines throughout the backrest, angled backwards upon a bentwood frame. The backrest is left exposed to showcase the craftsmanship of work, continuing into bentwood armrests. The seat and back are available as timber or upholstered, with the option of handwoven straw seats and cane backrests.

## **Brand Content**

Designed by Studio Sagitair, the Laky armchair includes rounded profile legs and soft lines throughout the backrest, angled backwards upon a bentwood frame. The backrest is left exposed to showcase the craftsmanship of work, continuing into bentwood armrests. The seat and back are available as timber or upholstered, with the option of handwoven straw seats and cane backrests.