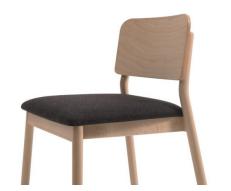

#### **LAKY CHAIR**

Designed by Studio Sagitair, the Laky chair includes rounded profile legs and soft lines throughout the backrest, angled backwards upon a bentwood frame. The backrest is left exposed to showcase the craftsmanship of work. The seat and back are available as timber or upholstered, with the option of hand-woven straw seats and cane backrests.

## **Brand Content**

Designed by Studio Sagitair, the Laky chair includes rounded profile legs and soft lines throughout the backrest, angled backwards upon a bentwood frame. The backrest is left exposed to showcase the craftsmanship of work. The seat and back are available as timber or upholstered, with the option of hand-woven straw seats and cane backrests.