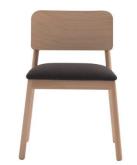

#### **LAKY CHAIR**

Designed by Studio Sagitair, the Laky chair includes rounded profile legs and soft lines throughout the backrest, angled backwards upon a bentwood frame. The backrest is left exposed to showcase the craftsmanship of work. The seat and back are available as timber or upholstered, with the option of hand-woven straw seats and cane backrests.

## **Brand Content**

Designed by Studio Sagitair, the Laky chair includes rounded profile legs and soft lines throughout the backrest, angled backwards upon a bentwood frame. The backrest is left exposed to showcase the craftsmanship of work. The seat and back are available as timber or upholstered, with the option of hand-woven straw seats and cane backrests.