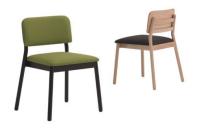

#### **LAKY CHAIR**

Designed by Studio Sagitair, the Laky chair includes rounded profile legs and soft lines throughout the backrest, angled backwards upon a bentwood frame. The backrest is left exposed to showcase the craftsmanship of work. The seat and back are available as timber or upholstered, with the option of hand-woven straw seats and cane backrests.

## **Brand Content**

Designed by Studio Sagitair, the Laky chair includes rounded profile legs and soft lines throughout the backrest, angled backwards upon a bentwood frame. The backrest is left exposed to showcase the craftsmanship of work. The seat and back are available as timber or upholstered, with the option of hand-woven straw seats and cane backrests.