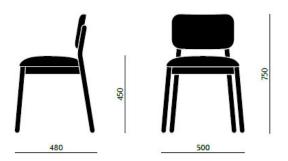

#### **LAKY CHAIR**

Designed by Studio Sagitair, the Laky chair includes rounded profile legs and soft lines throughout the backrest, angled backwards upon a bentwood frame. The backrest is left exposed to showcase the craftsmanship of work. The seat and back are available as timber or upholstered, with the option of hand-woven straw seats and cane backrests.

Operating since 1970, SF Collection have continued to supply Italian-made articles manufactured by people who come up with solutions enabling and combining design and product sturdiness.

Material: Timber Suitability: Internal Warranty: 2 years Stackable

### **Dimensions**















#### **ADDITIONAL INFORMATION**

Stacking Yes

Leadtime12 weeks +MaterialUpholstered

 Arms
 No

 Linking
 No

**Price** <u>200 – 500</u>

## **Brand Content**

Designed by Studio Sagitair, the Laky chair includes rounded profile legs and soft lines throughout the backrest, angled backwards upon a bentwood frame. The backrest is left exposed to showcase the craftsmanship of work. The seat and back are available as timber or upholstered, with the option of hand-woven straw seats and cane backrests.

Operating since 1970, SF Collection have continued to supply Italian-made articles manufactured by people who come up with solutions enabling and combining design and product sturdiness.

Material: Timber Suitability: Internal Warranty: 2 years Stackable

### **Dimensions**





BR