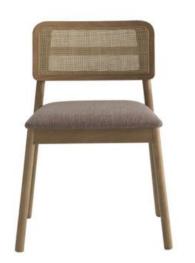

#### **LAKY CHAIR**

Designed by Studio Sagitair, the Laky chair includes rounded profile legs and soft lines throughout the backrest, angled backwards upon a bentwood frame. The backrest is left exposed to showcase the craftsmanship of work. The seat and back are available as timber or upholstered, with the option of hand-woven straw seats and cane backrests.

## **Brand Content**

Designed by Studio Sagitair, the Laky chair includes rounded profile legs and soft lines throughout the backrest, angled backwards upon a bentwood frame. The backrest is left exposed to showcase the craftsmanship of work. The seat and back are available as timber or upholstered, with the option of hand-woven straw seats and cane backrests.