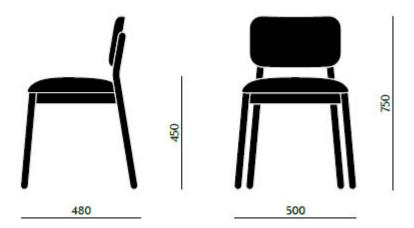

**















#### **ADDITIONAL INFORMATION**

Stacking Yes

Leadtime12 weeks +MaterialUpholstered

 Arms
 No

 Linking
 No

**Price** <u>200 – 500</u>

## **Brand Content**

Designed by Studio Sagitair, the Laky chair includes rounded profile legs and soft lines throughout the backrest, angled backwards upon a bentwood frame. The backrest is left exposed to showcase the craftsmanship of work. The seat and back are available as timber or upholstered, with the option of hand-woven straw seats and cane backrests.

Operating since 1970, SF Collection have continued to supply Italian-made articles manufactured by people who come up with solutions enabling and combining design and product sturdiness.

Material: Timber Suitability: Internal Warranty: 2 years Stackable

### **Dimensions**





BRAND

# **SF Collection**