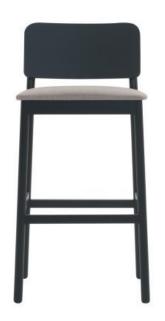

### **LAKY BARSTOOL**

Designed by Studio Sagitair, the Laky barstool includes rounded profile legs and soft lines throughout the backrest, angled backwards upon a bentwood frame. The backrest is left exposed to showcase the craftsmanship of work. The seat and back are available as timber or upholstered, with the option of hand-woven straw seats and cane backrests.

# **Brand Content**

Designed by Studio Sagitair, the Laky barstool includes rounded profile legs and soft lines throughout the backrest, angled backwards upon a bentwood frame. The backrest is left exposed to showcase the craftsmanship of work. The seat and back are available as timber or upholstered, with the option of hand-woven straw seats and cane backrests.