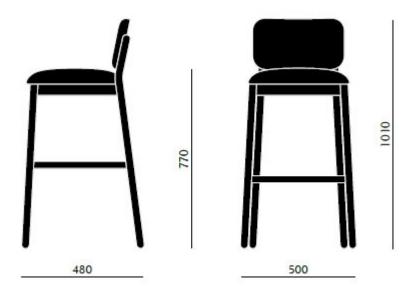

rs

## **Dimensions**











#### **ADDITIONAL INFORMATION**

Stacking No.

Leadtime12 weeks +MaterialUpholstered

 Arms
 No

 Linking
 No

Price More than 500

# **Brand Content**

Designed by Studio Sagitair, the Laky barstool includes rounded profile legs and soft lines throughout the backrest, angled backwards upon a bentwood frame. The backrest is left exposed to showcase the craftsmanship of work. The seat and back are available as timber or upholstered, with the option of hand-woven straw seats and cane backrests.

Operating since 1970, SF Collection have continued to supply Italian-made articles manufactured by people who come up with solutions enabling and combining design and product sturdiness.

Material: Timber Suitability: Internal Warranty: 2 years

### **Dimensions**





BRAND

# **SF Collection**