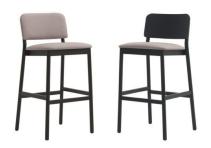

### **LAKY BARSTOOL**

Designed by Studio Sagitair, the Laky barstool includes rounded profile legs and soft lines throughout the backrest, angled backwards upon a bentwood frame. The backrest is left exposed to showcase the craftsmanship of work. The seat and back are available as timber or upholstered, with the option of hand-woven straw seats and cane backrests.

# **Brand Content**

Designed by Studio Sagitair, the Laky barstool includes rounded profile legs and soft lines throughout the backrest, angled backwards upon a bentwood frame. The backrest is left exposed to showcase the craftsmanship of work. The seat and back are available as timber or upholstered, with the option of hand-woven straw seats and cane backrests.