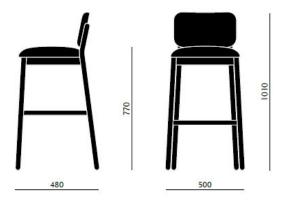

### **LAKY BARSTOOL**

Designed by Studio Sagitair, the Laky barstool includes rounded profile legs and soft lines throughout the backrest, angled backwards upon a bentwood frame. The backrest is left exposed to showcase the craftsmanship of work. The seat and back are available as timber or upholstered, with the option of hand-woven straw seats and cane backrests.

Operating since 1970, SF Collection have continued to supply Italian-made articles manufactured by people who come up with solutions enabling and combining design and product sturdiness.

Material: Timber Suitability: Internal Warranty: 2 years

## **Dimensions**











#### **ADDITIONAL INFORMATION**

Stacking No.

Leadtime12 weeks +MaterialUpholstered

 Arms
 No

 Linking
 No

Price More than 500

# **Brand Content**

Designed by Studio Sagitair, the Laky barstool includes rounded profile legs and soft lines throughout the backrest, angled backwards upon a bentwood frame. The backrest is left exposed to showcase the craftsmanship of work. The seat and back are available as timber or upholstered, with the option of hand-woven straw seats and cane backrests.

Operating since 1970, SF Collection have continued to supply Italian-made articles manufactured by people who come up with solutions enabling and combining design and product sturdiness.

Material: Timber Suitability: Internal Warranty: 2 years

### **Dimensions**





BRAND

# **SF Collect