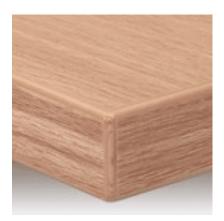

## LAMINATE TABLE TOP WITH PVC EDGE

Thickness: 25mm (Other options available at extra cost).

Edge Profile: Square (Other options available at extra cost).

Finish: Standard Egger, Formica Fundamentals and Polyrey Durion.

Self-matching PVC edge to laminate.

We offer full customisation of table tops. Please enquire for any other specification.

Hospitality Furniture Concepts

ADDITIONAL INFORMATION

Leadtime

<u>2 – 4 weeks</u>

Thickness: 25mm (Other options available at extra cost).Edge Profile: Square (Other options available at extra cost).Finish: Standard Egger, Formica Fundamentals and Polyrey Durion.Self-matching PVC edge to laminate.