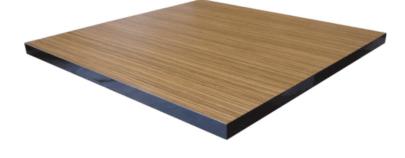

## LAMINATE TABLE TOP WITH PVC EDGE

Thickness: 25mm (Other options available at extra cost).

Edge Profile: Square (Other options available at extra cost).

Finish: Standard Egger, Formica Fundamentals and Polyrey Durion.

Self-matching PVC edge to laminate.

We offer full customisation of table tops. Please enquire for any other specification.

Hospitality Furniture Concepts

ADDITIONAL INFORMATION

Leadtime

<u>2 – 4 weeks</u>

Thickness: 25mm (Other options available at extra cost).Edge Profile: Square (Other options available at extra cost).Finish: Standard Egger, Formica Fundamentals and Polyrey Durion.Self-matching PVC edge to laminate.