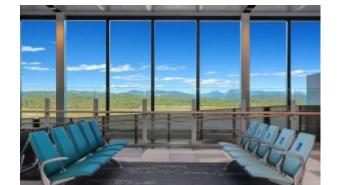

**Alice Springs Airport** 

**Public Space Project** 

Very close to how nature itself designs and based on simple principles, this sound-absorbing lamp has a harmonious, organic shape and is made from natural materials. The trunk and branches are made from Swedish birch. The foliage is made of thin, unbleached wool felt leaves. Leaf Lamp is shipped as flat packages (assembled upon request). It shares its inner energy from a warm-toned large LED (your choice – not included) filtering the foliage as a soft and natural light. Leaf Lamp Pendant is available in diameters of 80 or 130 cm.