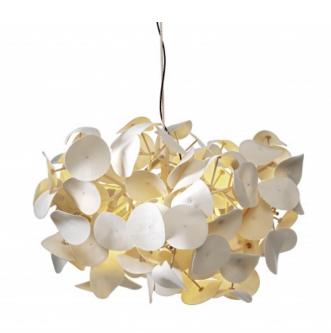

## **LEAF LAMP PENDANT**

Very close to how nature itself designs and based on simple principles, this sound-absorbing lamp has a harmonious, organic shape and is made from natural materials. The trunk and branches are made from Swedish birch. The foliage is made of thin, unbleached wool felt leaves. Leaf Lamp is shipped as flat packages (assembled upon request). It shares its inner energy from a warm-toned large LED (your choice – not included) filtering the foliage as a soft and natural light. Leaf Lamp Pendant is available in diameters of 80 or 130 cm.

Leaf Lamp has A-class sound-absorbing qualities – the foliage forms a soft labyrinth of 1,4 / 3,5 square meters of wool felt. It radically enhances speech perception in its proximity. Under the Leaf Lamp, a whisper is as good as a shout.

**Alice Springs Airport** 

**Public Space Project** 

Very close to how nature itself designs and based on simple principles, this sound-absorbing lamp has a harmonious, organic shape and is made from natural materials. The trunk and branches are made from Swedish birch. The foliage is made of thin, unbleached wool felt leaves. Leaf Lamp is shipped as flat packages (assembled upon request). It shares its inner energy from a warm-toned large LED (your choice – not included) filtering the foliage as a soft and natural light. Leaf Lamp Pendant is available in diameters of 80 or 130 cm.