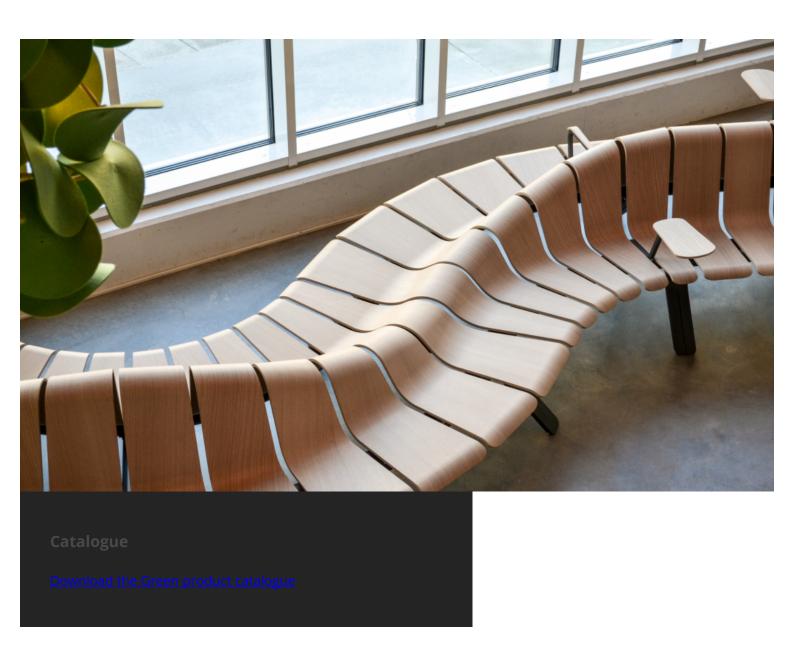

## **LEAF LAMP PENDANT**

Very close to how nature itself designs and based on simple principles, this sound-absorbing lamp has a harmonious, organic shape and is made from natural materials. The trunk and branches are made from Swedish birch. The foliage is made of thin, unbleached wool felt leaves. Leaf Lamp is shipped as flat packages (assembled upon request). It shares its inner energy from a warm-toned large LED (your choice – not included) filtering the foliage as a soft and natural light. Leaf Lamp Pendant is available in diameters of 80 or 130 cm.

Leaf Lamp has A-class sound-absorbing qualities – the foliage forms a soft labyrinth of 1,4 / 3,5 square meters of wool felt. It radically enhances speech perception in its proximity. Under the Leaf Lamp, a whisper is as good as a shout.

**Alice Springs Airport** 

**Public Space Project** 

Very close to how nature itself designs and based on simple principles, this sound-absorbing lamp has a harmonious, organic shape and is made from natural materials. The trunk and branches are made from Swedish birch. The foliage is made of thin, unbleached wool felt leaves. Leaf Lamp is shipped as flat packages (assembled upon request). It shares its inner energy from a warm-toned large LED (your choice – not included) filtering the foliage as a soft and natural light. Leaf Lamp Pendant is available in diameters of 80 or 130 cm.