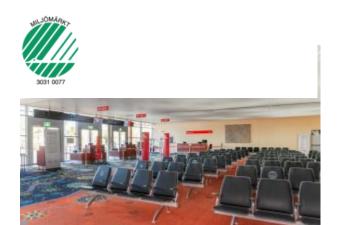

**Alice Springs Airport** 

**Public Space Project** 

Very close to how nature itself designs and based on simple principles, this sound-absorbing lamp has a harmonious, organic shape and is made from natural materials. The trunk and branches are made from Swedish birch. The foliage is made of thin, unbleached wool felt leaves. Leaf Lamp is shipped as flat packages (assembled upon request). It shares its inner energy from a warm-toned large LED (your choice – not included) filtering the foliage as a soft and natural light. Leaf Lamp Pendant is available in diameters of 80 or 130 cm.