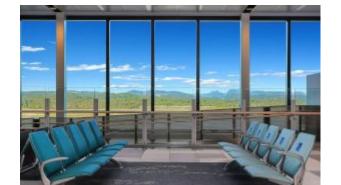

<u>Passenger Terminal Expo - Elevating Passenger Experiences: HFC's Partners Shine</u>

In the bustling world of airport terminals, every detail counts in shaping travellers' experiences. At [...] 08 May

**Alice Springs Airport** 

**Public Space Project** 

Very close to how nature itself designs and based on simple principles, this sound-absorbing lamp has a harmonious, organic shape and is made from natural materials. The trunk and branches are made from Swedish birch. The foliage is made of thin, unbleached wool felt leaves. Leaf Lamp is shipped as flat packages (assembled upon request). It shares its inner energy from a warm-toned large LED (your choice – not included) filtering the foliage as a soft and natural light. Leaf Lamp Pendant is available in diameters of 80 or 130 cm.