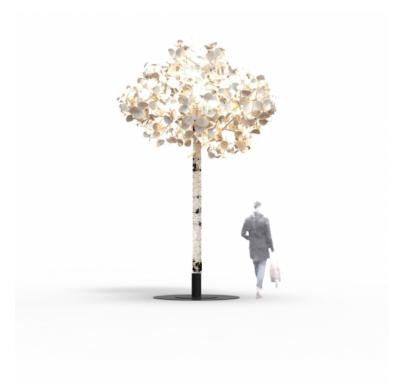

## LEAF LAMP TREE

Very close to how nature itself designs and based on simple principles, this sound-absorbing lamp has a harmonious, organic shape and is made from natural materials. The trunk and branches are made from Swedish birch. The foliage is made of thin, unbleached wool felt leaves. Leaf Lamp is shipped as flat packages (assembled upon request). It shares its inner energy from a warm-toned large LED (your choice – not included) filtering the foliage as a soft and natural light. Leaf Lamp Pendant is available in diameters of 80 or 130 cm.

Leaf Lamp has A-class sound-absorbing qualities – the foliage forms a soft labyrinth of 1,4 / 3,5 square meters of wool felt. It radically enhances speech perception in its proximity. Under the Leaf Lamp, a whisper is as good as a shout.

Public Space Project

Very close to how nature itself designs and based on simple principles, this sound-absorbing lamp has a harmonious, organic shape and is made from natural materials. The trunk and branches are made from Swedish birch. The foliage is made of thin, unbleached wool felt leaves. Leaf Lamp is shipped as flat packages (assembled upon request). It shares its inner energy from a warm-toned large LED (your choice – not included) filtering the foliage as a soft and natural light. Leaf Lamp Pendant is available in diameters of 80 or 130 cm.