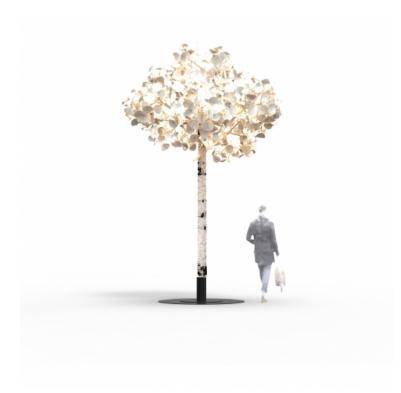

## **LEAF LAMP TREE**

Very close to how nature itself designs and based on simple principles, this sound-absorbing lamp has a harmonious, organic shape and is made from natural materials. The trunk and branches are made from Swedish birch. The foliage is made of thin, unbleached wool felt leaves. Leaf Lamp is shipped as flat packages (assembled upon request). It shares its inner energy from a warm-toned large LED (your choice – not included) filtering the foliage as a soft and natural light. Leaf Lamp Pendant is available in diameters of 80 or 130 cm.

Leaf Lamp has A-class sound-absorbing qualities – the foliage forms a soft labyrinth of 1,4 / 3,5 square meters of wool felt. It radically enhances speech perception in its proximity. Under the Leaf Lamp, a whisper is as good as a shout.

**Alice Springs Airport** 

**Public Space Project** 

Very close to how nature itself designs and based on simple principles, this sound-absorbing lamp has a harmonious, organic shape and is made from natural materials. The trunk and branches are made from Swedish birch. The foliage is made of thin, unbleached wool felt leaves. Leaf Lamp is shipped as flat packages (assembled upon request). It shares its inner energy from a warm-toned large LED (your choice – not included) filtering the foliage as a soft and natural light. Leaf Lamp Pendant is available in diameters of 80 or 130 cm.