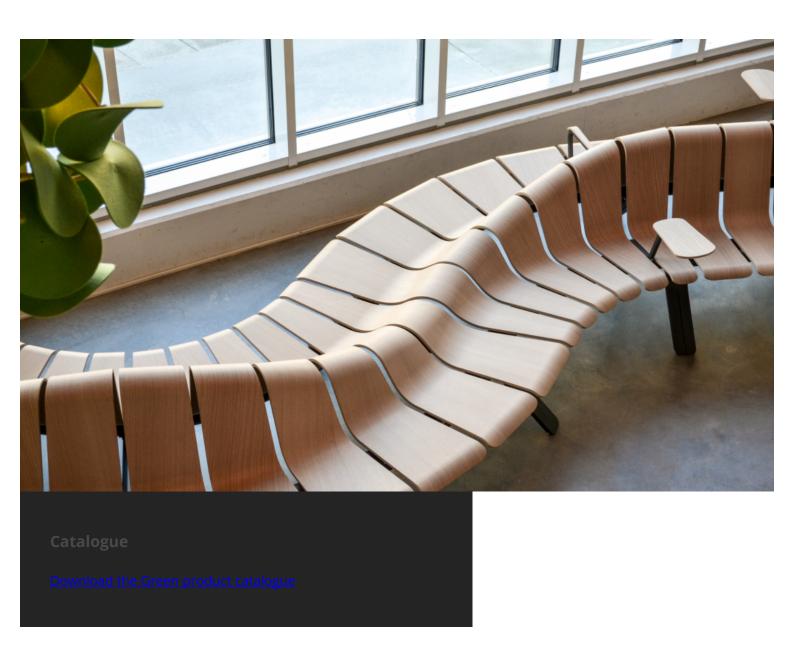

rganic shape and is made from natural materials. The trunk and branches are made from Swedish birch. The foliage is made of thin, unbleached wool felt leaves. Leaf Lamp is shipped as flat packages (assembled upon request). It shares its inner energy from a warm-toned large LED (your choice – not included) filtering the foliage as a soft and natural light. Leaf Lamp Pendant is available in diameters of 80 or 130 cm.

Leaf Lamp has A-class sound-absorbing qualities – the foliage forms a soft labyrinth of 1,4 / 3,5 square meters of wool felt. It radically enhances speech perception in its proximity. Under the Leaf Lamp, a whisper is as good as a shout.

ADDITIONAL INFORMATION

Print Data Sheet
Measurements
2D / 3D
High resolution images
DESIGNERS Peter Schumacher
Building instructions









## **Relavant Blog Posts**





**HFC Expands with Green Furniture Concept Products** 

At Hospitality Furniture Concepts (HFC), we're always on the lookout for sustainable, innovative, and design-forward [...] 25 Sep





<u>Passenger Terminal Expo - Elevating Passenger Experiences: HFC's Partners Shine</u>

In the bustling world of airport terminals, every detail counts in shaping travellers' experiences. At [...] 08 May



**Boosting Customer Satisfaction: The Power of Public Spaces with Charging Solutions** 

In our increasingly digital world, it's no secret that we're tethered to our electronic devices. [...] 05 Oct





Navigating Airport Beam Seating: A Guide to Comfort and Style

Airports are bustling hubs where travelers from all walks of life converge, making their journey [...