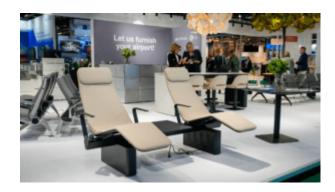

It shares its inner energy from a warm-toned large LED (your choice – not included) filtering the foliage as a soft and natural light. Leaf Lamp Pendant is available in diameters of 80 or 130 cm.

Leaf Lamp has A-class sound-absorbing qualities – the foliage forms a soft labyrinth of 1,4 / 3,5 square meters of wool felt. It radically enhances speech perception in its proximity. Under the Leaf Lamp, a whisper is as good as a shout.

ADDITIONAL INFORMATION

Print Data Sheet
Measurements
2D / 3D
High resolution images
DESIGNERS Peter Schumacher
Building instructions









## **Relavant Blog Posts**





**HFC Expands with Green Furniture Concept Products** 

At Hospitality Furniture Concepts (HFC), we're always on the lookout for sustainable, innovative, and design-forward [...] 25 Sep





<u>Passenger Terminal Expo - Elevating Passenger Experiences: HFC's Partners Shine</u>

In the bustling world of airport terminals, every detail counts in shaping travellers' experiences. At [...] 08 May



**Boosting Customer Satisfaction: The Power of Public Spaces with Charging Solutions** 

In our increasingly digital world, it's no secret that we're tethered to our electronic devices. [...] 05 Oct





Navigating Airport Beam Seating: A Guide to Comfort and Style

Airports are bustling hubs where travelers from all walks of life converge, making their journey [...] 03 Oct





Eastern Creek Quarter SC (Stage 1) – EQC Social Hub

Brand, Zaneti, Public Space Project







Prahran Square – 'Central Square' & 'The Lawn' Furniture

Zaneti, Brand, Public Space Project







GenesisCare,