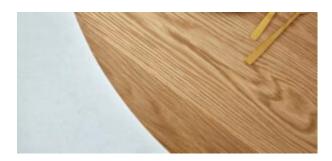

#### **LEAH TABLE**

The Leah Table plays homage to the naturalness of materials and the beauty of imperfection.

The legs and table top each have an impressive solid wood thickness of 60 mm which exude strength and modernity.

The legs and table top each have an impressive solid wood thickness of 60 mm which exude strength and modernity.