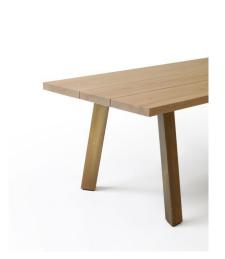

#### **LEAH TABLE**

The Leah Table plays homage to the naturalness of materials and the beauty of imperfection.

The legs and table top each have an impressive solid wood thickness of 60 mm which exude strength and modernity.

The legs and table top each have an impressive solid wood thickness of 60 mm which exude strength and modernity.