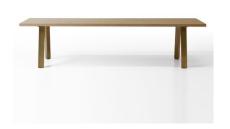

#### **LEAH TABLE**

The Leah Table plays homage to the naturalness of materials and the beauty of imperfection.

The legs and table top each have an impressive solid wood thickness of 60 mm which exude strength and modernity.

In the world of hospitality, creating an inviting and aesthetically pleasing atmosphere is essential. Whether [...]
03
Oct

The Leah Table plays homage to the naturalness of materials and the beauty of imperfection.

The legs and table top each have an impressive solid wood thickness of 60 mm which exude strength and modernity.