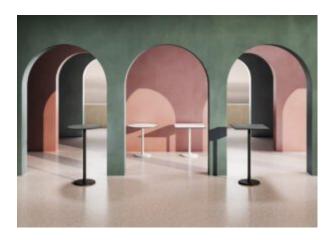

#### **LEAH TABLE**

The Leah Table plays homage to the naturalness of materials and the beauty of imperfection.

The legs and table top each have an impressive solid wood thickness of 60 mm which exude strength and modernity.

The legs and table top each have an impressive solid wood thickness of 60 mm which exude strength and modernity.