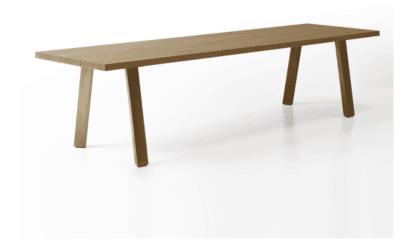

#### **LEAH TABLE**

The Leah Table plays homage to the naturalness of materials and the beauty of imperfection.

The legs and table top each have an impressive solid wood thickness of 60 mm which exude strength and modernity.

In the world of hospitality, creating an inviting and aesthetically pleasing atmosphere is essential. Whether [...]
03
Oct

The Leah Table plays homage to the naturalness of materials and the beauty of imperfection.

The legs and table top each have an impressive solid wood thickness of 60 mm which exude strength and modernity.