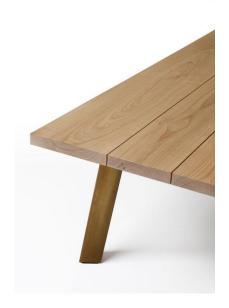

#### **LEAH TABLE**

The Leah Table plays homage to the naturalness of materials and the beauty of imperfection.

The legs and table top each have an impressive solid wood thickness of 60 mm which exude strength and modernity.

The legs and table top each have an impressive solid wood thickness of 60 mm which exude strength and modernity.