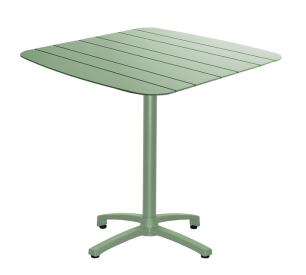

#### **LOTI TABLE**

Features: Folding top Warranty: 1 year

#### **Dimensions**

460 x 460 mm

#### **Colours and Finishes**

Black Matte White <u>Reseda Gree</u>n

Messer Fitzroy

Sister of Soul

Nice Buns by YOMG

**Goldie Canteen** 

Hospitality

Features: Folding top Warranty: 1 year

**Dimensions** 

460 x 460 mm

**Colours and Finishes** Black Matte White Reseda Green