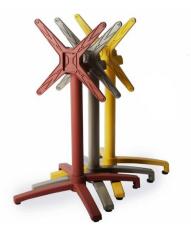

#### LEGACY TABLE BASE

Material: Cast Aluminium, powder coated Suitability: Internal & External Features: Folding top Warranty: 1 year

### **Dimensions**

460 x 460 mm

Colours and Finishes Black

Material: Cast Aluminium, powder coated Suitability: Internal & External Features: Folding top Warranty: 1 year

## Dimensions

460 x 460 mm

**Colours and Finishes** Black