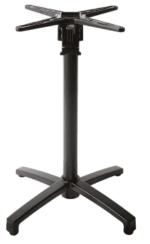

#### LEGACY TABLE BASE

Material: Cast Aluminium, powder coated Suitability: Internal & External Features: Folding top Warranty: 1 year

### **Dimensions**

460 x 460 mm

Colours and Finishes Black

### ADDITIONAL INFORMATION

| Stacking | <u>Yes</u>        |
|----------|-------------------|
| Leadtime | <u>Stock</u>      |
| Material | <u>Metal</u>      |
| Price    | <u> 200 – 500</u> |