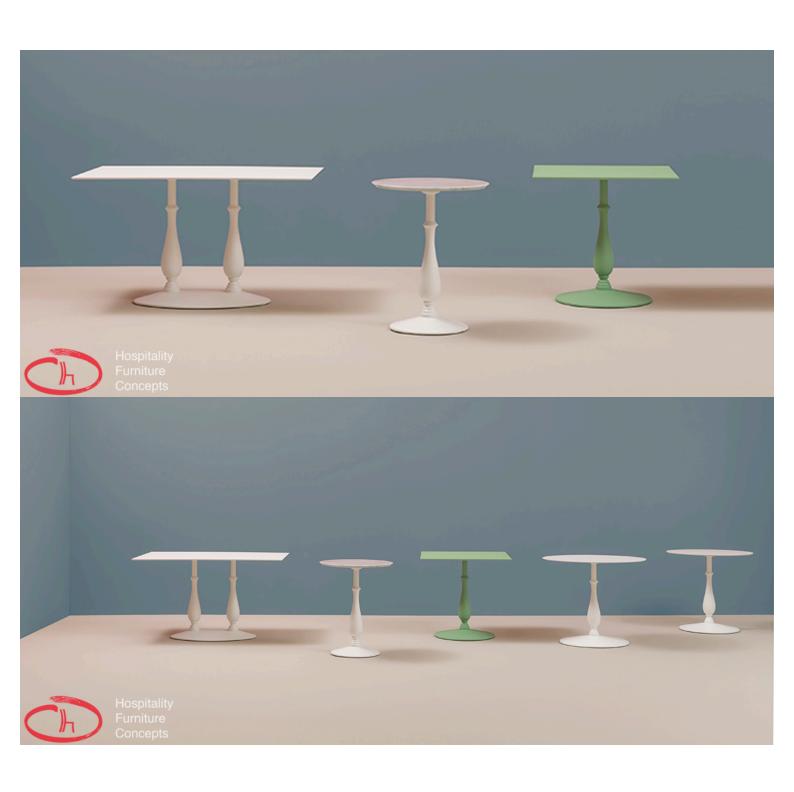

#### LIBERTY 4200

Liberty table base, sand blasted cast-iron structure, coated in several colours and sizes. Available for outdoor version

Warranty: 2 years

#### **Dimensions**

600x600 (Only for 4200) 900x900 (Only for 4210) 1000x1000 (Only for 4230)