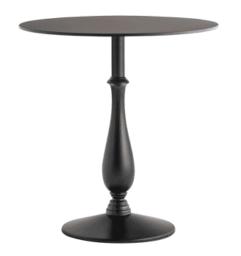

#### LIBERTY 4200

Liberty table base, sand blasted cast-iron structure, coated in several colours and sizes. Available for outdoor version

Warranty: 2 years

#### **Dimensions**

600x600 (Only for 4200) 900x900 (Only for 4210) 1000x1000 (Only for 4230)