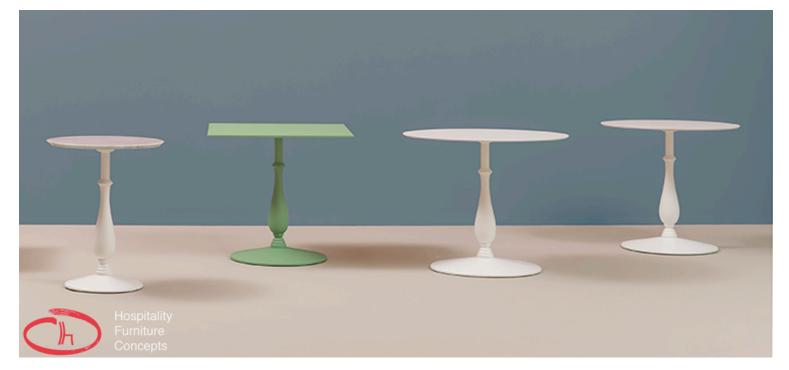

#### LIBERTY 4200

Liberty table base, sand blasted cast-iron structure, coated in several colours and sizes. Available for outdoor version

Warranty: 2 years

#### **Dimensions**





600x600 (Only for 4200) 900x900 (Only for 4210) 1000x1000 (Only for 4230)











#### **ADDITIONAL INFORMATION**

Stacking No.

Leadtime <u>12 weeks +</u>

MaterialMetalArmsNoLinkingNo

**Price** <u>200 – 500</u>















# **Pairing Ideas**

### **Timber Table tops**

Made in house - we can adjust size, stain and more





Timber Table Tops Indoor

Blackbutt - Veneered Timber Top (T)





Timber Table Tops Indoor

**Rustic Washed Timber Top** 





Timber Table Tops Indoor

Blackbutt - Veneered Timber Top





Timber Table Tops Indoor

<u>Grey Ironbark – Solid Timber Top</u>





Timber Table Tops Indoor

Messmate (Rough-sawn) – Solid Timber Top





Timber Table Tops Indoor

<u>Tasmanian Oak – Solid Timber Top</u>





Tables

Messmate, Reclaimed - Solid Timber Top





Timber Table Tops Indoor

Blackbutt - Solid Timber Top

#### compact laminate

Many sizes and finishes





Table Tops

**Grey Cement - Xenolith** 





Compact Laminate Tops

Portland Stone – Xenolith





Stocked Table Tops

Calacutta