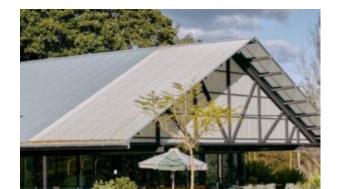

## **Lobbs Cafe**

Brand, Zaneti, Hospitality

Liberty table base, sand blasted cast-iron structure, coated in several colours and sizes. Available for outdoor version

Warranty: 2 years

**Dimensions** 

8 2244 |