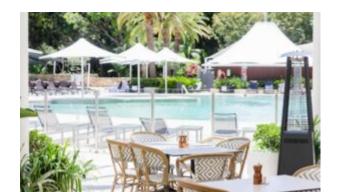

#### LIBERTY 4200

Liberty table base, sand blasted cast-iron structure, coated in several colours and sizes. Available for outdoor version

Warranty: 2 years

## **Lobbs Cafe**

Brand, Zaneti, Hospitality

Liberty table base, sand blasted cast-iron structure, coated in several colours and sizes. Available for outdoor version

Warranty: 2 years

**Dimensions** 

8 2244 |