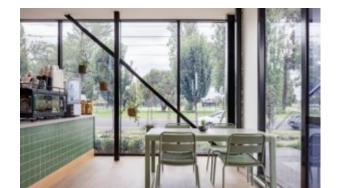

## **Lobbs Cafe**

Brand, Zaneti, Hospitality

Liberty table base, sand blasted cast-iron structure, coated in several colours and sizes. Available for outdoor version

Warranty: 2 years

**Dimensions** 

8 2244 |