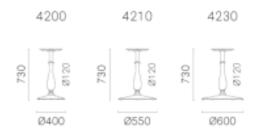

#### LIBERTY 4200

Liberty table base, sand blasted cast-iron structure, coated in several colours and sizes. Available for outdoor version

Warranty: 2 years

#### **Dimensions**

600x600 (Only for 4200) 900x900 (Only for 4210) 1000x1000 (Only for 4230)