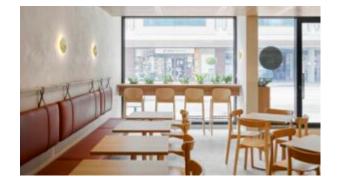

## **Lobbs Cafe**

Brand, Zaneti, Hospitality

Liberty table base, sand blasted cast-iron structure, coated in several colours and sizes. Available for outdoor version

Warranty: 2 years

**Dimensions** 

8 2244 |