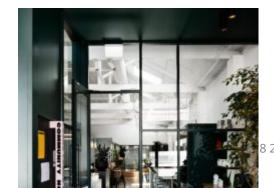

## **Lobbs Cafe**

Brand, Zaneti, Hospitality

Liberty table base, sand blasted cast-iron structure, coated in several colours and sizes. Available for outdoor version

Warranty: 2 years

**Dimensions** 

8 2244 |