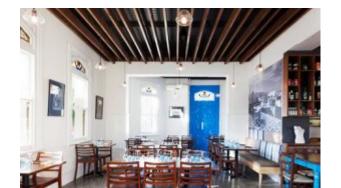

## **Lobbs Cafe**

Brand, Zaneti, Hospitality

Liberty table base, sand blasted cast-iron structure, coated in several colours and sizes. Available for outdoor version

Warranty: 2 years

**Dimensions** 

8 2244 |