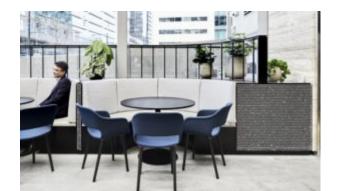

#### LIBERTY 4200

Liberty table base, sand blasted cast-iron structure, coated in several colours and sizes. Available for outdoor version

Warranty: 2 years

#### **Dimensions**

600x600 (Only for 4200) 900x900 (Only for 4210) 1000x1000 (Only for 4230)

#### **ADDITIONAL INFORMATION**

Stacking No.

Leadtime <u>12 weeks +</u>

MaterialMetalArmsNoLinkingNo

**Price** <u>200 – 500</u>