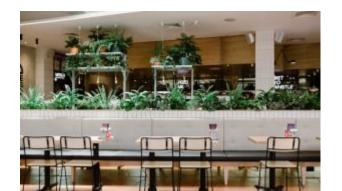

## **Lobbs Cafe**

Brand, Zaneti, Hospitality

Liberty table base, sand blasted cast-iron structure, coated in several colours and sizes. Available for outdoor version

Warranty: 2 years

**Dimensions** 

8 2244 |