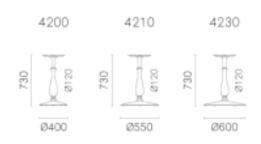

#### LIBERTY 4200

Liberty table base, sand blasted cast-iron structure, coated in several colours and sizes. Available for outdoor version

Warranty: 2 years

#### **Dimensions**

600x600 (Only for 4200) 900x900 (Only for 4210) 1000x1000 (Only for 4230)