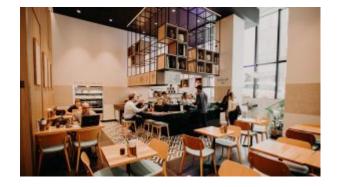

## **Lobbs Cafe**

Brand, Zaneti, Hospitality

Liberty table base, sand blasted cast-iron structure, coated in several colours and sizes. Available for outdoor version

Warranty: 2 years

**Dimensions** 

8 2244 |