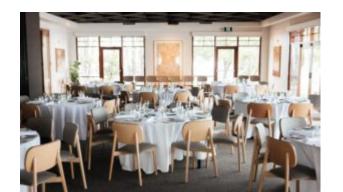

## **Lobbs Cafe**

Brand, Zaneti, Hospitality

Liberty table base, sand blasted cast-iron structure, coated in several colours and sizes. Available for outdoor version

Warranty: 2 years

**Dimensions** 

8 2244 |