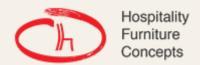

#### LIBERTY 4200

Liberty table base, sand blasted cast-iron structure, coated in several colours and sizes. Available for outdoor version

Warranty: 2 years

#### **Dimensions**

600x600 (Only for 4200) 900x900 (Only for 4210) 1000x1000 (Only for 4230)

#### **ADDITIONAL INFORMATION**

Stacking No.

Leadtime <u>12 weeks +</u>

MaterialMetalArmsNoLinkingNo

**Price** <u>200 – 500</u>