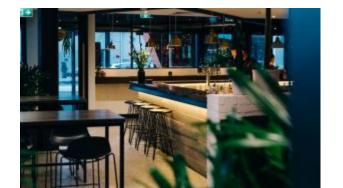

## **Lobbs Cafe**

Brand, Zaneti, Hospitality

Liberty table base, sand blasted cast-iron structure, coated in several colours and sizes. Available for outdoor version

Warranty: 2 years

**Dimensions** 

8 2244 |