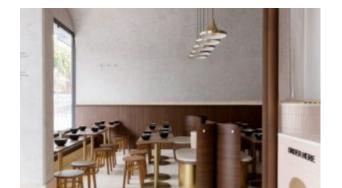

## **Lobbs Cafe**

Brand, Zaneti, Hospitality

Liberty table base, sand blasted cast-iron structure, coated in several colours and sizes. Available for outdoor version

Warranty: 2 years

**Dimensions** 

8 2244 |