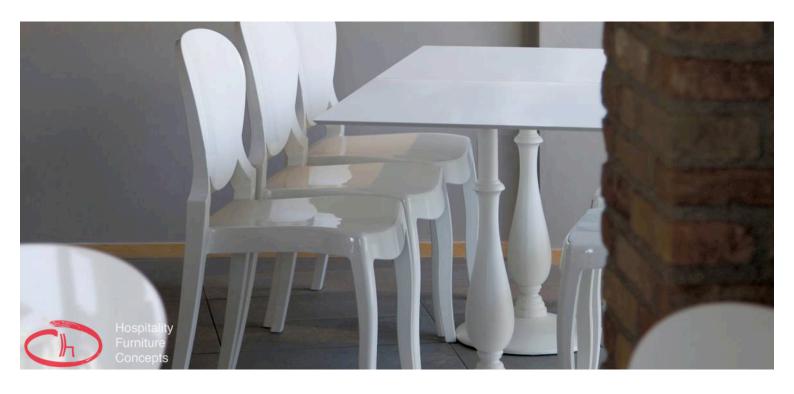

#### LIBERTY 4200

Liberty table base, sand blasted cast-iron structure, coated in several colours and sizes. Available for outdoor version

Warranty: 2 years

#### **Dimensions**

600x600 (Only for 4200) 900x900 (Only for 4210) 1000x1000 (Only for 4230)

#### **ADDITIONAL INFORMATION**

Stacking No.

Leadtime <u>12 weeks +</u>

MaterialMetalArmsNoLinkingNo

**Price** <u>200 – 500</u>