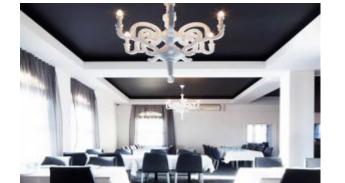

## **Lobbs Cafe**

Brand, Zaneti, Hospitality

Liberty table base, sand blasted cast-iron structure, coated in several colours and sizes. Available for outdoor version

Warranty: 2 years

**Dimensions** 

8 2244 |