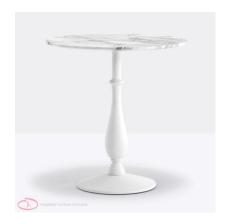

#### LIBERTY 4200

Liberty table base, sand blasted cast-iron structure, coated in several colours and sizes. Available for outdoor version

Warranty: 2 years

#### **Dimensions**

600x600 (Only for 4200) 900x900 (Only for 4210) 1000x1000 (Only for 4230)