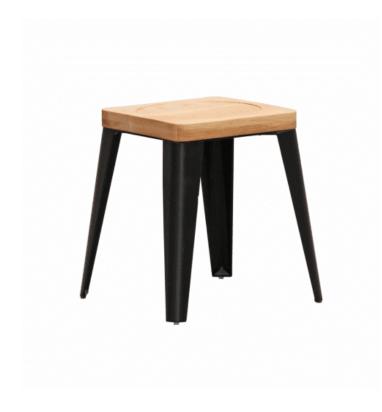

## **LIMA STOOL 45CM**

The Lima Industrial Bar Stool is a stackable bar stool constructed using natural Ash wood and matt black powder coated steel. It's a popular choice for homes, cafes, restaurants, offices and other venues.

Heavy duty pressed steel stool

## **Dimensions**

45cm 42cm 42cm

Seat Size: 33.5 x 33.5cm Timber seat 45cm: Braced