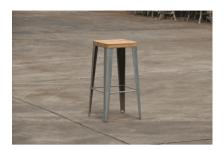

The Lima Industrial Bar Stool is a stackable bar stool constructed using natural Ash wood and matt black powder coated steel. It's a popular choice for homes, cafes, restaurants, offices and other venues.

Heavy duty pressed steel stool

## Dimensions

76cm 42cm 42cm

Seat Size: 33.5 x33.5cm