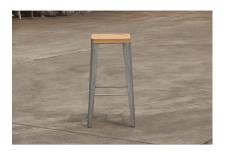

The Lima Industrial Bar Stool is a stackable bar stool constructed using natural Ash wood and matt black powder coated steel. It's a popular choice for homes, cafes, restaurants, offices and other venues.

Heavy duty pressed steel stool

## Dimensions

76cm 42cm 42cm

Seat Size: 33.5 x33.5cm