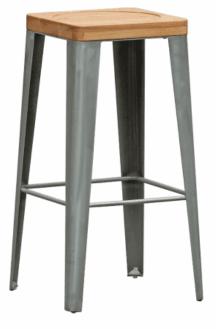

#### LIMA STOOL 76CM

The Lima Industrial Bar Stool is a stackable bar stool constructed using natural Ash wood and matt black powder coated steel. It's a popular choice for homes, cafes, restaurants, offices and other venues.

Heavy duty pressed steel stool

### **Dimensions**

76cm 42cm 42cm

Seat Size: 33.5 x33.5cm