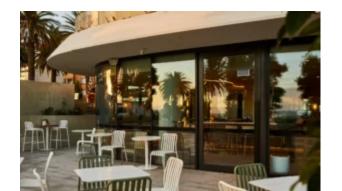

## **Lobbs Cafe**

Brand, Zaneti, Hospitality

With adjustable gliders, cross legs and tilt mechanism.

Material: Aluminum base

Features: Folding Suitability: Internal and external

Warranty: 1 year

**Dimensions** 