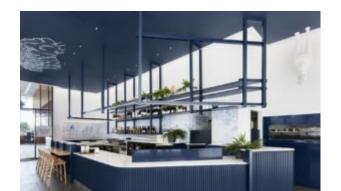

## **Lobbs Cafe**

Brand, Zaneti, Hospitality

With adjustable gliders, cross legs and tilt mechanism.

Material: Aluminum base

Features: Folding Suitability: Internal and external

Warranty: 1 year

**Dimensions** 