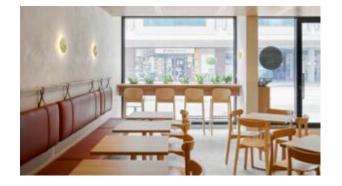

## **Lobbs Cafe**

Brand, Zaneti, Hospitality

With adjustable gliders, cross legs and tilt mechanism.

Material: Aluminum base

Features: Folding Suitability: Internal and external

Warranty: 1 year

**Dimensions** 