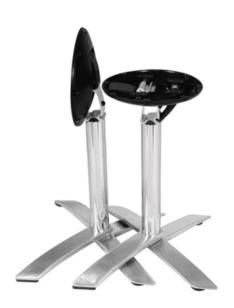

#### LINCOLN FOLDING TABLE BASE

With adjustable gliders, cross legs and tilt mechanism.

Material: Aluminum base

Features: Folding Suitability: Internal and external

Warranty: 1 year

#### **Dimensions**

580 x 560 mm 720mm Colours and Finishes Steel

Optional: Powder coating in black colour, matt smooth finish