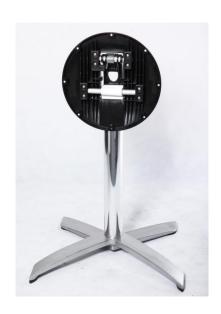

#### LINCOLN FOLDING TABLE BASE

With adjustable gliders, cross legs and tilt mechanism.

Material: Aluminum base

Features: Folding Suitability: Internal and external

Warranty: 1 year

#### **Dimensions**

580 x 560 mm 720mm Colours and Finishes Steel

Optional: Powder coating in black colour, matt smooth finish