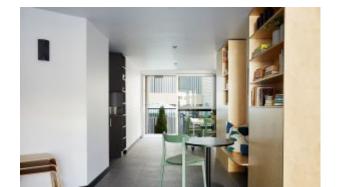

## **Lobbs Cafe**

Brand, Zaneti, Hospitality

With adjustable gliders, cross legs and tilt mechanism.

Material: Aluminum base

Features: Folding Suitability: Internal and external

Warranty: 1 year

**Dimensions** 