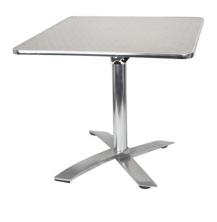

#### LINCOLN FOLDING TABLE BASE

With adjustable gliders, cross legs and tilt mechanism.

Material: Aluminum base

Features: Folding Suitability: Internal and external

Warranty: 1 year

#### **Dimensions**

580 x 560 mm 720mm Colours and Finishes Steel

Optional: Powder coating in black colour, matt smooth finish