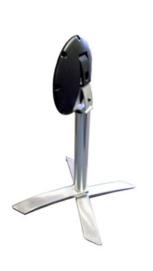

#### LINCOLN FOLDING TABLE BASE

With adjustable gliders, cross legs and tilt mechanism.

Material: Aluminum base

Features: Folding Suitability: Internal and external

Warranty: 1 year

#### **Dimensions**

580 x 560 mm 720mm Colours and Finishes Steel

Optional: Powder coating in black colour, matt smooth finish