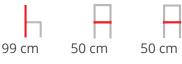

LISA

The Lisa chairs are inspired by the elegant interiors of the 1950's and 60's. The slimline tubular structure envelops and supports the backrest of both the armchairs and chairs, featuring a padded or wooden seat. Lisa fits effortlessly into any contract or household setting thanks to the use of sophisticated finishes and materials.

Dimensions











### ADDITIONAL INFORMATION

| Colour   | <u>Black, Natural, Walnut, White, Other</u> |
|----------|---------------------------------------------|
| Arms     | <u>No</u>                                   |
| Leadtime | <u>14 weeks +</u>                           |
| Linking  | No                                          |
| Material | <u>Upholstered</u>                          |
| Stacking | No                                          |
| Price    | <u>200 – 500</u>                            |





## **Brand Content**





### **S•CAB News 2023**



# Outdoor



SCAB Design – Outdoor 2023



**Other Assets** 

# **Finishes page**



**S•CAB Finishes** 

About the brand





S•CAB STUDIO is a place for open dialogue and exchange between the company and architects or interior dec