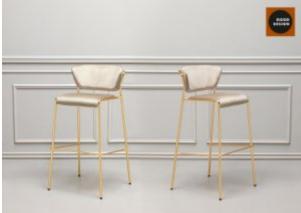

LISA

The Lisa chairs are inspired by the elegant interiors of the 1950's and 60's. The slimline tubular structure envelops and supports the backrest of both the armchairs and chairs, featuring a padded or wooden seat. Lisa fits effortlessly into any contract or household setting thanks to the use of sophisticated finishes and materials.

The Lisa chairs are inspired by the elegant interiors of the 1950's and 60's. The slimline tubular structure envelops and supports the backrest of both the armchairs and chairs, featuring a padded or wooden seat. Lisa fits effortlessly into any contract or household setting thanks to the use of sophisticated finishes and materials.