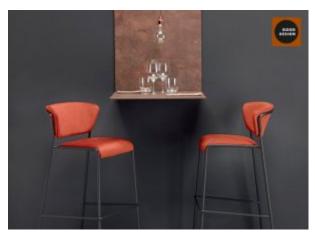

LISA

The Lisa chairs are inspired by the elegant interiors of the 1950's and 60's. The slimline tubular structure envelops and supports the backrest of both the armchairs and chairs, featuring a padded or wooden seat. Lisa fits effortlessly into any contract or household setting thanks to the use of sophisticated finishes and materials.

The Lisa chairs are inspired by the elegant interiors of the 1950's and 60's. The slimline tubular structure envelops and supports the backrest of both the armchairs and chairs, featuring a padded or wooden seat. Lisa fits effortlessly into any contract or household setting thanks to the use of sophisticated finishes and materials.