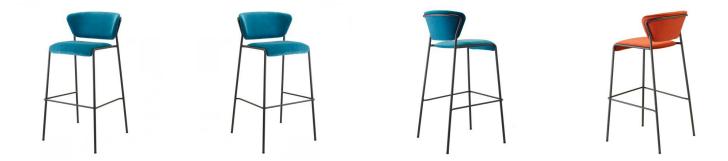

LISA

The Lisa chairs are inspired by the elegant interiors of the 1950's and 60's. The slimline tubular structure envelops and supports the backrest of both the armchairs and chairs, featuring a padded or wooden seat. Lisa fits effortlessly into any contract or household setting thanks to the use of sophisticated finishes and materials.

The Lisa chairs are inspired by the elegant interiors of the 1950's and 60's. The slimline tubular structure envelops and supports the backrest of both the armchairs and chairs, featuring a padded or wooden seat. Lisa fits effortlessly into any contract or household setting thanks to the use of sophisticated finishes and materials.