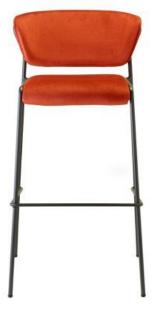

LISA

The Lisa chairs are inspired by the elegant interiors of the 1950's and 60's. The slimline tubular structure envelops and supports the backrest of both the armchairs and chairs, featuring a padded or wooden seat. Lisa fits effortlessly into any contract or household setting thanks to the use of sophisticated finishes and materials.

The Lisa chairs are inspired by the elegant interiors of the 1950's and 60's. The slimline tubular structure envelops and supports the backrest of both the armchairs and chairs, featuring a padded or wooden seat. Lisa fits effortlessly into any contract or household setting thanks to the use of sophisticated finishes and materials.