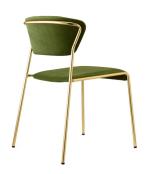

#### LISA CHAIR (UPHOLSTERED)

The Lisa chairs are inspired by the elegant interiors of the 1950's and 60's. The slimline tubular structure envelops and supports the backrest of both the armchairs and chairs, featuring a padded or wooden seat. Lisa fits effortlessly into any contract or household setting thanks to the use of sophisticated finishes and materials.

The Lisa chairs are inspired by the elegant interiors of the 1950's and 60's. The slimline tubular structure envelops and supports the backrest of both the armchairs and chairs, featuring a padded or wooden seat. Lisa fits effortlessly into any contract or household setting thanks to the use of sophisticated finishes and materials.