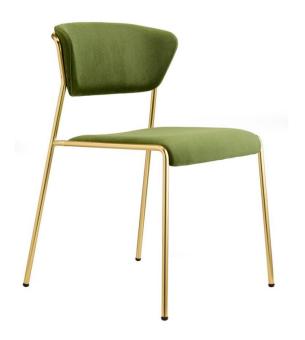

#### LISA CHAIR (UPHOLSTERED)

The Lisa chairs are inspired by the elegant interiors of the 1950's and 60's. The slimline tubular structure envelops and supports the backrest of both the armchairs and chairs, featuring a padded or wooden seat. Lisa fits effortlessly into any contract or household setting thanks to the use of sophisticated finishes and materials.

The Lisa chairs are inspired by the elegant interiors of the 1950's and 60's. The slimline tubular structure envelops and supports the backrest of both the armchairs and chairs, featuring a padded or wooden seat. Lisa fits effortlessly into any contract or household setting thanks to the use of sophisticated finishes and materials.