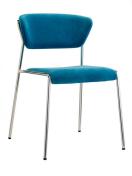

#### LISA CHAIR (UPHOLSTERED)

The Lisa chairs are inspired by the elegant interiors of the 1950's and 60's. The slimline tubular structure envelops and supports the backrest of both the armchairs and chairs, featuring a padded or wooden seat. Lisa fits effortlessly into any contract or household setting thanks to the use of sophisticated finishes and materials.

The Lisa chairs are inspired by the elegant interiors of the 1950's and 60's. The slimline tubular structure envelops and supports the backrest of both the armchairs and chairs, featuring a padded or wooden seat. Lisa fits effortlessly into any contract or household setting thanks to the use of sophisticated finishes and materials.