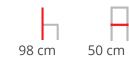

LISA CLUB BARSTOOL

Ideal both indoors and outdoors, the main strength of the Lisa Club barstool is versatility. Seat and backrest woven in extruded PVC guarantee lightness and sturdiness, while keeping the informal elegance of the 50s and 60s characteristic of the furnishing accessories of the Lisa collection.

#### Dimensions













## Hospitality Furniture Concepts

#### ADDITIONAL INFORMATION

| Colour   | <u>Black, Natural, Walnut, White, Other</u> |
|----------|---------------------------------------------|
| Arms     | No                                          |
| Leadtime | <u>14 weeks +</u>                           |
| Linking  | No                                          |
| Material | <u>Upholstered</u>                          |
| Stacking | No                                          |
| Price    | <u> 200 – 500</u>                           |





# **Brand Content**



Hospitality Furniture Concepts



# **S•CAB News 2023**



#### Hospitality Furniture Concepts

# Outdoor



SCAB Design – Outdoor 2023



**Other Assets** 

# **Finishes page**



**S•CAB Finishes** 

About the brand





S