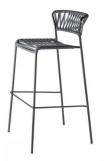

LISA CLUB BARSTOOL

Ideal both indoors and outdoors, the main strength of the Lisa Club barstool is versatility. Seat and backrest woven in extruded PVC guarantee lightness and sturdiness, while keeping the informal elegance of the 50s and 60s characteristic of the furnishing accessories of the Lisa collection.

Ideal both indoors and outdoors, the main strength of the Lisa Club barstool is versatility. Seat and backrest woven in extruded PVC guarantee lightness and sturdiness, while keeping the informal elegance of the 50s and 60s characteristic of the furnishing accessories of the Lisa collection.