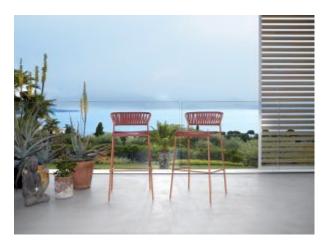

LISA CLUB BARSTOOL

Ideal both indoors and outdoors, the main strength of the Lisa Club barstool is versatility. Seat and backrest woven in extruded PVC guarantee lightness and sturdiness, while keeping the informal elegance of the 50s and 60s characteristic of the furnishing accessories of the Lisa collection.

Ideal both indoors and outdoors, the main strength of the Lisa Club barstool is versatility. Seat and backrest woven in extruded PVC guarantee lightness and sturdiness, while keeping the informal elegance of the 50s and 60s characteristic of the furnishing accessories of the Lisa collection.