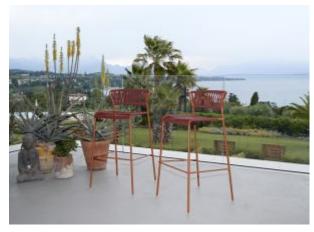

LISA CLUB BARSTOOL

Ideal both indoors and outdoors, the main strength of the Lisa Club barstool is versatility. Seat and backrest woven in extruded PVC guarantee lightness and sturdiness, while keeping the informal elegance of the 50s and 60s characteristic of the furnishing accessories of the Lisa collection.

Ideal both indoors and outdoors, the main strength of the Lisa Club barstool is versatility. Seat and backrest woven in extruded PVC guarantee lightness and sturdiness, while keeping the informal elegance of the 50s and 60s characteristic of the furnishing accessories of the Lisa collection.