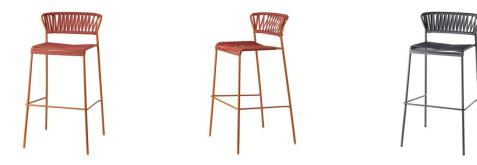

LISA CLUB BARSTOOL

Ideal both indoors and outdoors, the main strength of the Lisa Club barstool is versatility. Seat and backrest woven in extruded PVC guarantee lightness and sturdiness, while keeping the informal elegance of the 50s and 60s characteristic of the furnishing accessories of the Lisa collection.

Ideal both indoors and outdoors, the main strength of the Lisa Club barstool is versatility. Seat and backrest woven in extruded PVC guarantee lightness and sturdiness, while keeping the informal elegance of the 50s and 60s characteristic of the furnishing accessories of the Lisa collection.