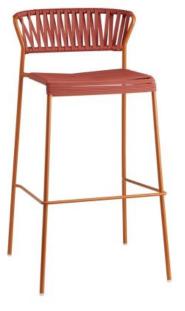

LISA CLUB BARSTOOL

Ideal both indoors and outdoors, the main strength of the Lisa Club barstool is versatility. Seat and backrest woven in extruded PVC guarantee lightness and sturdiness, while keeping the informal elegance of the 50s and 60s characteristic of the furnishing accessories of the Lisa collection.

Ideal both indoors and outdoors, the main strength of the Lisa Club barstool is versatility. Seat and backrest woven in extruded PVC guarantee lightness and sturdiness, while keeping the informal elegance of the 50s and 60s characteristic of the furnishing accessories of the Lisa collection.