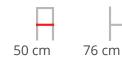

LISA CLUB BARSTOOL

Ideal both indoors and outdoors, the main strength of the Lisa Club barstool is versatility. Seat and backrest woven in extruded PVC guarantee lightness and sturdiness, while keeping the informal elegance of the 50s and 60s characteristic of the furnishing accessories of the Lisa collection.

#### Dimensions













## Hospitality Furniture Concepts

#### ADDITIONAL INFORMATION

| Colour   | <u>Black, Natural, Walnut, White, Other</u> |
|----------|---------------------------------------------|
| Arms     | No                                          |
| Leadtime | <u>14 weeks +</u>                           |
| Linking  | No                                          |
| Material | <u>Upholstered</u>                          |
| Stacking | No                                          |
| Price    | <u> 200 – 500</u>                           |





# **Brand Content**



Hospitality Furniture Concepts



# **S•CAB News 2023**



#### Hospitality Furniture Concepts

# Outdoor



SCAB Design – Outdoor 2023



**Other Assets** 

# **Finishes page**



**S•CAB Finishes** 

About the brand





S•C