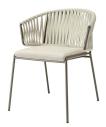

Lisa Filò Nest is a cosy outdoor accent chair with a generously shaped backrest, ideal for use as a seat around the table or in a quiet nook.

"Nest. A word that means feeling welcome, protected, at ease. And this is the mood interpreted by the newest member of the successful Lisa Filò family" Marcello Ziliani

The heartwarming sensation of a nest, in which you can feel protected by Lisa Filò Nest, is enhanced by the backrest cushion, as an optional accessory.