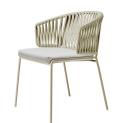

#### LISA FILÒ NEST

Lisa Filò Nest is a cosy outdoor accent chair with a generously shaped backrest, ideal for use as a seat around the table or in a quiet nook. "Nest. A word that means feeling welcome, protected, at ease. And this is the mood interpreted by the newest member of the successful Lisa Filò family" Marcello Ziliani

Lisa Filò Nest is a cosy outdoor accent chair with a generously shaped backrest, ideal for use as a seat around the table or in a quiet nook.

"Nest. A word that means feeling welcome, protected, at ease. And this is the mood interpreted by the newest member of the successful Lisa Filò family" Marcello Ziliani