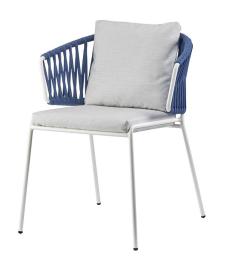

#### LISA FILÒ NEST

Lisa Filò Nest is a cosy outdoor accent chair with a generously shaped backrest, ideal for use as a seat around the table or in a quiet nook. "Nest. A word that means feeling welcome, protected, at ease. And this is the mood interpreted by the newest member of the successful Lisa Filò family" Marcello Ziliani

Lisa Filò Nest is a cosy outdoor accent chair with a generously shaped backrest, ideal for use as a seat around the table or in a quiet nook.

"Nest. A word that means feeling welcome, protected, at ease. And this is the mood interpreted by the newest member of the successful Lisa Filò family" Marcello Ziliani