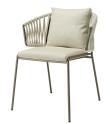

#### LISA FILÒ NEST

Lisa Filò Nest is a cosy outdoor accent chair with a generously shaped backrest, ideal for use as a seat around the table or in a quiet nook. "Nest. A word that means feeling welcome, protected, at ease. And this is the mood interpreted by the newest member of the successful Lisa Filò family" Marcello Ziliani

Ziliani
The heartwarming sensation of a nest, in which you can feel protected by Lisa Filò Nest, is enhanced by the backrest cushion, as an optional accessory.