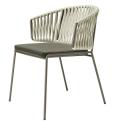

#### LISA FILÒ NEST

Lisa Filò Nest is a cosy outdoor accent chair with a generously shaped backrest, ideal for use as a seat around the table or in a quiet nook. "Nest. A word that means feeling welcome, protected, at ease. And this is the mood interpreted by the newest member of the successful Lisa Filò family" Marcello Ziliani

Lisa Filò Nest is a cosy outdoor accent chair with a generously shaped backrest, ideal for use as a seat around the table or in a quiet nook.

"Nest. A word that means feeling welcome, protected, at ease. And this is the mood interpreted by the newest member of the successful Lisa Filò family" Marcello Ziliani