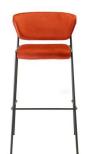

### LISA

The Lisa chairs are inspired by the elegant interiors of the 1950's and 60's. The slimline tubular structure envelops and supports the backrest of both the armchairs and chairs, featuring a padded or wooden seat. Lisa fits effortlessly into any contract or household setting thanks to the use of sophisticated finishes and materials.

The Lisa chairs are inspired by the elegant interiors of the 1950's and 60's. The slimline tubular structure envelops and supports the backrest of both the armchairs and chairs, featuring a padded or wooden seat. Lisa fits effortlessly into any contract or household setting thanks to the use of sophisticated finishes and materials.