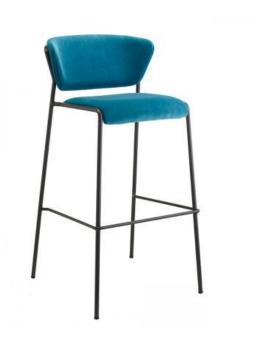

### LISA

The Lisa chairs are inspired by the elegant interiors of the 1950's and 60's. The slimline tubular structure envelops and supports the backrest of both the armchairs and chairs, featuring a padded or wooden seat. Lisa fits effortlessly into any contract or household setting thanks to the use of sophisticated finishes and materials.

The Lisa chairs are inspired by the elegant interiors of the 1950's and 60's. The slimline tubular structure envelops and supports the backrest of both the armchairs and chairs, featuring a padded or wooden seat. Lisa fits effortlessly into any contract or household setting thanks to the use of sophisticated finishes and materials.