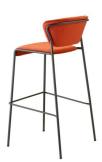

### LISA

The Lisa chairs are inspired by the elegant interiors of the 1950's and 60's. The slimline tubular structure envelops and supports the backrest of both the armchairs and chairs, featuring a padded or wooden seat. Lisa fits effortlessly into any contract or household setting thanks to the use of sophisticated finishes and materials.

The Lisa chairs are inspired by the elegant interiors of the 1950's and 60's. The slimline tubular structure envelops and supports the backrest of both the armchairs and chairs, featuring a padded or wooden seat. Lisa fits effortlessly into any contract or household setting thanks to the use of sophisticated finishes and materials.