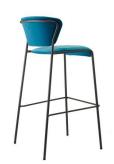

### LISA

The Lisa chairs are inspired by the elegant interiors of the 1950's and 60's. The slimline tubular structure envelops and supports the backrest of both the armchairs and chairs, featuring a padded or wooden seat. Lisa fits effortlessly into any contract or household setting thanks to the use of sophisticated finishes and materials.

The Lisa chairs are inspired by the elegant interiors of the 1950's and 60's. The slimline tubular structure envelops and supports the backrest of both the armchairs and chairs, featuring a padded or wooden seat. Lisa fits effortlessly into any contract or household setting thanks to the use of sophisticated finishes and materials.