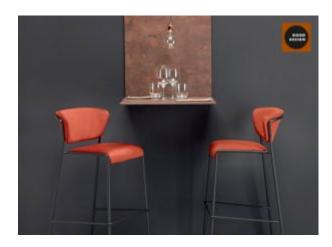

### LISA

The Lisa chairs are inspired by the elegant interiors of the 1950's and 60's. The slimline tubular structure envelops and supports the backrest of both the armchairs and chairs, featuring a padded or wooden seat. Lisa fits effortlessly into any contract or household setting thanks to the use of sophisticated finishes and materials.

The Lisa chairs are inspired by the elegant interiors of the 1950's and 60's. The slimline tubular structure envelops and supports the backrest of both the armchairs and chairs, featuring a padded or wooden seat. Lisa fits effortlessly into any contract or household setting thanks to the use of sophisticated finishes and materials.