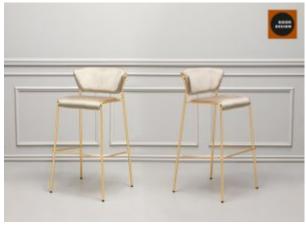

### LISA

The Lisa chairs are inspired by the elegant interiors of the 1950's and 60's. The slimline tubular structure envelops and supports the backrest of both the armchairs and chairs, featuring a padded or wooden seat. Lisa fits effortlessly into any contract or household setting thanks to the use of sophisticated finishes and materials.

The Lisa chairs are inspired by the elegant interiors of the 1950's and 60's. The slimline tubular structure envelops and supports the backrest of both the armchairs and chairs, featuring a padded or wooden seat. Lisa fits effortlessly into any contract or household setting thanks to the use of sophisticated finishes and materials.