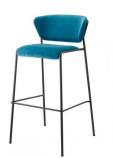

### LISA

The Lisa chairs are inspired by the elegant interiors of the 1950's and 60's. The slimline tubular structure envelops and supports the backrest of both the armchairs and chairs, featuring a padded or wooden seat. Lisa fits effortlessly into any contract or household setting thanks to the use of sophisticated finishes and materials.

The Lisa chairs are inspired by the elegant interiors of the 1950's and 60's. The slimline tubular structure envelops and supports the backrest of both the armchairs and chairs, featuring a padded or wooden seat. Lisa fits effortlessly into any contract or household setting thanks to the use of sophisticated finishes and materials.