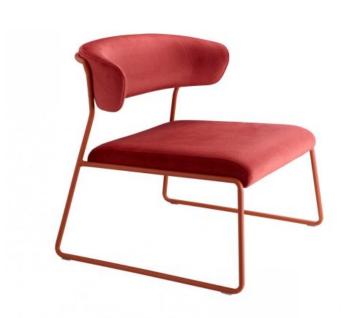

#### **LISA LOUNGE**

Lisa Lounge combines comfort and refinement in a modular solution, with the armchair completed by a comfortable optional pouf.

- > Download TECHNICAL SHEET
- > Download Legenda Finishes
- > Download FILES 3D CAD

Lisa Lounge combines comfort and refinement in a modular solution, with the armchair completed by a comfortable optional pouf.

- > Download TECHNICAL SHEET
- > Download Legenda Finishes
- > Download FILES 3D CAD