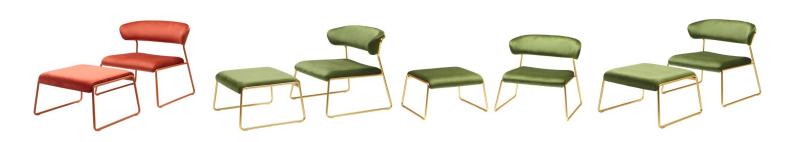

#### **LISA LOUNGE**

Lisa Lounge combines comfort and refinement in a modular solution, with the armchair completed by a comfortable optional pouf.

- > Download TECHNICAL SHEET
- > Download Legenda Finishes
- > Download FILES 3D CAD

Lisa Lounge combines comfort and refinement in a modular solution, with the armchair completed by a comfortable optional pouf.

- > Download TECHNICAL SHEET
- > Download Legenda Finishes
- > Download FILES 3D CAD