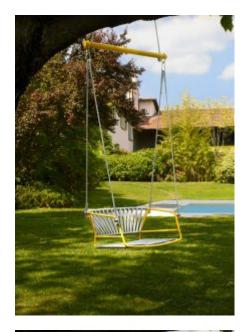

### **LISA SWING**

Lisa Swing, in powder-coated tubular steel, has seat and backrest in woven nautical rope, in numerous colour combinations. It is available with customized hooking or with a dedicated self-supporting structure, so that it can be easily placed in any environment.

Lisa Swing, in powder-coated tubular steel, has seat and backrest in woven nautical rope, in numerous colour combinations. It is available with customized hooking or with a dedicated self-supporting structure, so that it can be easily placed in any environment.