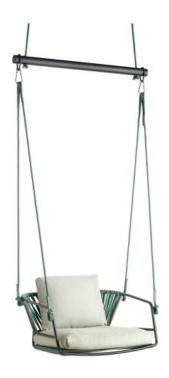

### **LISA SWING**

Lisa Swing, in powder-coated tubular steel, has seat and backrest in woven nautical rope, in numerous colour combinations. It is available with customized hooking or with a dedicated self-supporting structure, so that it can be easily placed in any environment.

Lisa Swing, in powder-coated tubular steel, has seat and backrest in woven nautical rope, in numerous colour combinations. It is available with customized hooking or with a dedicated self-supporting structure, so that it can be easily placed in any environment.