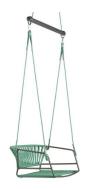

### **LISA SWING**

Lisa Swing, in powder-coated tubular steel, has seat and backrest in woven nautical rope, in numerous colour combinations. It is available with customized hooking or with a dedicated self-supporting structure, so that it can be easily placed in any environment.

Lisa Swing, in powder-coated tubular steel, has seat and backrest in woven nautical rope, in numerous colour combinations. It is available with customized hooking or with a dedicated self-supporting structure, so that it can be easily placed in any environment.