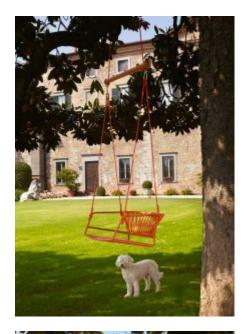

### **LISA SWING**

Lisa Swing, in powder-coated tubular steel, has seat and backrest in woven nautical rope, in numerous colour combinations. It is available with customized hooking or with a dedicated self-supporting structure, so that it can be easily placed in any environment.

Lisa Swing, in powder-coated tubular steel, has seat and backrest in woven nautical rope, in numerous colour combinations. It is available with customized hooking or with a dedicated self-supporting structure, so that it can be easily placed in any environment.

### **Dimensions**

175 cm 73 cm 65 cm

BRAND