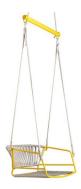

### **LISA SWING**

Lisa Swing, in powder-coated tubular steel, has seat and backrest in woven nautical rope, in numerous colour combinations. It is available with customized hooking or with a dedicated self-supporting structure, so that it can be easily placed in any environment.

Lisa Swing, in powder-coated tubular steel, has seat and backrest in woven nautical rope, in numerous colour combinations. It is available with customized hooking or with a dedicated self-supporting structure, so that it can be easily placed in any environment.