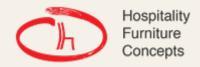

### **LISA SWING**

Lisa Swing, in powder-coated tubular steel, has seat and backrest in woven nautical rope, in numerous colour combinations. It is available with customized hooking or with a dedicated self-supporting structure, so that it can be easily placed in any environment.

Lisa Swing, in powder-coated tubular steel, has seat and backrest in woven nautical rope, in numerous colour combinations. It is available with customized hooking or with a dedicated self-supporting structure, so that it can be easily placed in any environment.