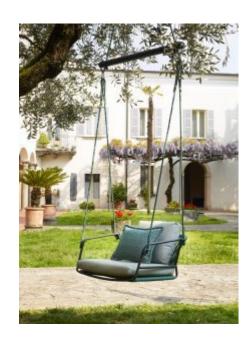

### **LISA SWING**

Lisa Swing, in powder-coated tubular steel, has seat and backrest in woven nautical rope, in numerous colour combinations. It is available with customized hooking or with a dedicated self-supporting structure, so that it can be easily placed in any environment.

Lisa Swing, in powder-coated tubular steel, has seat and backrest in woven nautical rope, in numerous colour combinations. It is available with customized hooking or with a dedicated self-supporting structure, so that it can be easily placed in any environment.