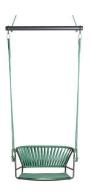

### **LISA SWING**

Lisa Swing, in powder-coated tubular steel, has seat and backrest in woven nautical rope, in numerous colour combinations. It is available with customized hooking or with a dedicated self-supporting structure, so that it can be easily placed in any environment.

Lisa Swing, in powder-coated tubular steel, has seat and backrest in woven nautical rope, in numerous colour combinations. It is available with customized hooking or with a dedicated self-supporting structure, so that it can be easily placed in any environment.