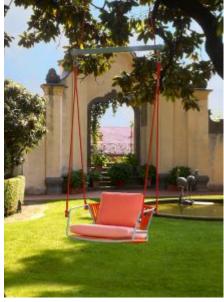

### **LISA SWING**

Lisa Swing, in powder-coated tubular steel, has seat and backrest in woven nautical rope, in numerous colour combinations. It is available with customized hooking or with a dedicated self-supporting structure, so that it can be easily placed in any environment.

Lisa Swing, in powder-coated tubular steel, has seat and backrest in woven nautical rope, in numerous colour combinations. It is available with customized hooking or with a dedicated self-supporting structure, so that it can be easily placed in any environment.