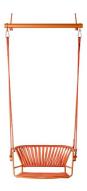

### **LISA SWING**

Lisa Swing, in powder-coated tubular steel, has seat and backrest in woven nautical rope, in numerous colour combinations. It is available with customized hooking or with a dedicated self-supporting structure, so that it can be easily placed in any environment.

Lisa Swing, in powder-coated tubular steel, has seat and backrest in woven nautical rope, in numerous colour combinations. It is available with customized hooking or with a dedicated self-supporting structure, so that it can be easily placed in any environment.