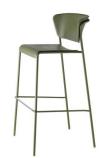

### LISA TECHNOPOLYMER

S•CAB supports environmental awareness and limits waste with a production of complements made for 60% from certified recycled plastic, obtained thanks to the use of energy generated from renewable sources, and in turn 100% recyclable infinite times in a virtuous process aimed at not introducing new plastic into the environment. Completely ecosustainable products, without ever sacrificing high technical standards. S•CAB designs the future and colours it green, protecting the planet.