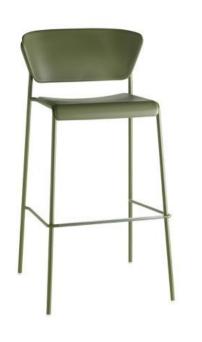

### ADDITIONAL INFORMATION

Colour Black, Natural, Walnut, White, Other

Arms No

Leadtime <u>14 weeks +</u>

Linking No

Material <u>Upholstered</u>

Stacking No

**Price** <u>200 – 500</u>