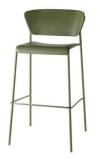

### ADDITIONAL INFORMATION

Colour Black, Natural, Walnut, White, Other

Arms No

Leadtime <u>14 weeks +</u>

Linking No

Material <u>Upholstered</u>

Stacking No

**Price** <u>200 – 500</u>