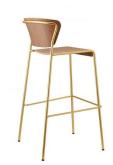

#### **LISA WOOD**

The Lisa chairs are inspired by the elegant interiors of the 1950's and 60's. The slimline tubular structure envelops and supports the backrest of both the armchairs and chairs, featuring a padded or wooden seat. Lisa fits effortlessly into any contract or household setting thanks to the use of sophisticated finishes and materials.

The Lisa chairs are inspired by the elegant interiors of the 1950's and 60's. The slimline tubular structure envelops and supports the backrest of both the armchairs and chairs, featuring a padded or wooden seat. Lisa fits effortlessly into any contract or household setting thanks to the use of sophisticated finishes and materials.