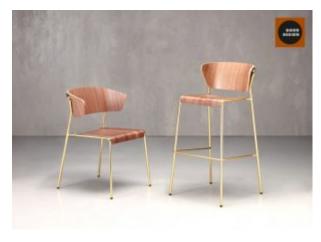

#### **LISA WOOD**

The Lisa chairs are inspired by the elegant interiors of the 1950's and 60's. The slimline tubular structure envelops and supports the backrest of both the armchairs and chairs, featuring a padded or wooden seat. Lisa fits effortlessly into any contract or household setting thanks to the use of sophisticated finishes and materials.

The Lisa chairs are inspired by the elegant interiors of the 1950's and 60's. The slimline tubular structure envelops and supports the backrest of both the armchairs and chairs, featuring a padded or wooden seat. Lisa fits effortlessly into any contract or household setting thanks to the use of sophisticated finishes and materials.