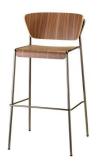

#### **LISA WOOD**

The Lisa chairs are inspired by the elegant interiors of the 1950's and 60's. The slimline tubular structure envelops and supports the backrest of both the armchairs and chairs, featuring a padded or wooden seat. Lisa fits effortlessly into any contract or household setting thanks to the use of sophisticated finishes and materials.

The Lisa chairs are inspired by the elegant interiors of the 1950's and 60's. The slimline tubular structure envelops and supports the backrest of both the armchairs and chairs, featuring a padded or wooden seat. Lisa fits effortlessly into any contract or household setting thanks to the use of sophisticated finishes and materials.