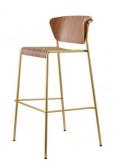

#### **LISA WOOD**

The Lisa chairs are inspired by the elegant interiors of the 1950's and 60's. The slimline tubular structure envelops and supports the backrest of both the armchairs and chairs, featuring a padded or wooden seat. Lisa fits effortlessly into any contract or household setting thanks to the use of sophisticated finishes and materials.

The Lisa chairs are inspired by the elegant interiors of the 1950's and 60's. The slimline tubular structure envelops and supports the backrest of both the armchairs and chairs, featuring a padded or wooden seat. Lisa fits effortlessly into any contract or household setting thanks to the use of sophisticated finishes and materials.