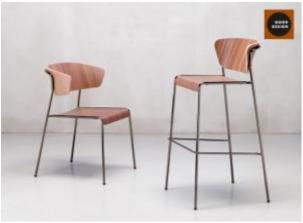

#### **LISA WOOD**

The Lisa chairs are inspired by the elegant interiors of the 1950's and 60's. The slimline tubular structure envelops and supports the backrest of both the armchairs and chairs, featuring a padded or wooden seat. Lisa fits effortlessly into any contract or household setting thanks to the use of sophisticated finishes and materials.

The Lisa chairs are inspired by the elegant interiors of the 1950's and 60's. The slimline tubular structure envelops and supports the backrest of both the armchairs and chairs, featuring a padded or wooden seat. Lisa fits effortlessly into any contract or household setting thanks to the use of sophisticated finishes and materials.