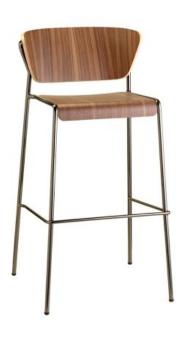

#### **LISA WOOD**

The Lisa chairs are inspired by the elegant interiors of the 1950's and 60's. The slimline tubular structure envelops and supports the backrest of both the armchairs and chairs, featuring a padded or wooden seat. Lisa fits effortlessly into any contract or household setting thanks to the use of sophisticated finishes and materials.

The Lisa chairs are inspired by the elegant interiors of the 1950's and 60's. The slimline tubular structure envelops and supports the backrest of both the armchairs and chairs, featuring a padded or wooden seat. Lisa fits effortlessly into any contract or household setting thanks to the use of sophisticated finishes and materials.