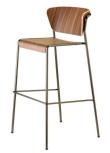

#### **LISA WOOD**

The Lisa chairs are inspired by the elegant interiors of the 1950's and 60's. The slimline tubular structure envelops and supports the backrest of both the armchairs and chairs, featuring a padded or wooden seat. Lisa fits effortlessly into any contract or household setting thanks to the use of sophisticated finishes and materials.

The Lisa chairs are inspired by the elegant interiors of the 1950's and 60's. The slimline tubular structure envelops and supports the backrest of both the armchairs and chairs, featuring a padded or wooden seat. Lisa fits effortlessly into any contract or household setting thanks to the use of sophisticated finishes and materials.