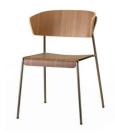

#### LISA WOOD ARM

The Lisa chairs are inspired by the elegant interiors of the 1950's and 60's. The slimline tubular structure envelops and supports the backrest of both the armchairs and chairs, featuring a padded or wooden seat. Lisa fits effortlessly into any contract or household setting thanks to the use of sophisticated finishes and materials.

The Lisa chairs are inspired by the elegant interiors of the 1950's and 60's. The slimline tubular structure envelops and supports the backrest of both the armchairs and chairs, featuring a padded or wooden seat. Lisa fits effortlessly into any contract or household setting thanks to the use of sophisticated finishes and materials.