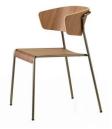

#### LISA WOOD ARM

The Lisa chairs are inspired by the elegant interiors of the 1950's and 60's. The slimline tubular structure envelops and supports the backrest of both the armchairs and chairs, featuring a padded or wooden seat. Lisa fits effortlessly into any contract or household setting thanks to the use of sophisticated finishes and materials.

The Lisa chairs are inspired by the elegant interiors of the 1950's and 60's. The slimline tubular structure envelops and supports the backrest of both the armchairs and chairs, featuring a padded or wooden seat. Lisa fits effortlessly into any contract or household setting thanks to the use of sophisticated finishes and materials.