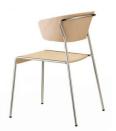

#### LISA WOOD ARM

The Lisa chairs are inspired by the elegant interiors of the 1950's and 60's. The slimline tubular structure envelops and supports the backrest of both the armchairs and chairs, featuring a padded or wooden seat. Lisa fits effortlessly into any contract or household setting thanks to the use of sophisticated finishes and materials.

The Lisa chairs are inspired by the elegant interiors of the 1950's and 60's. The slimline tubular structure envelops and supports the backrest of both the armchairs and chairs, featuring a padded or wooden seat. Lisa fits effortlessly into any contract or household setting thanks to the use of sophisticated finishes and materials.