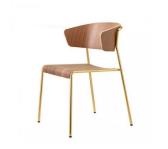

#### LISA WOOD ARM

The Lisa chairs are inspired by the elegant interiors of the 1950's and 60's. The slimline tubular structure envelops and supports the backrest of both the armchairs and chairs, featuring a padded or wooden seat. Lisa fits effortlessly into any contract or household setting thanks to the use of sophisticated finishes and materials.

The Lisa chairs are inspired by the elegant interiors of the 1950's and 60's. The slimline tubular structure envelops and supports the backrest of both the armchairs and chairs, featuring a padded or wooden seat. Lisa fits effortlessly into any contract or household setting thanks to the use of sophisticated finishes and materials.