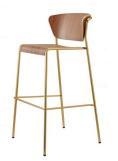

#### **LISA WOOD**

The Lisa chairs are inspired by the elegant interiors of the 1950's and 60's. The slimline tubular structure envelops and supports the backrest of both the armchairs and chairs, featuring a padded or wooden seat. Lisa fits effortlessly into any contract or household setting thanks to the use of sophisticated finishes and materials.

The Lisa chairs are inspired by the elegant interiors of the 1950's and 60's. The slimline tubular structure envelops and supports the backrest of both the armchairs and chairs, featuring a padded or wooden seat. Lisa fits effortlessly into any contract or household setting thanks to the use of sophisticated finishes and materials.