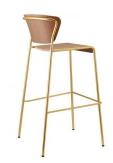

#### **LISA WOOD**

The Lisa chairs are inspired by the elegant interiors of the 1950's and 60's. The slimline tubular structure envelops and supports the backrest of both the armchairs and chairs, featuring a padded or wooden seat. Lisa fits effortlessly into any contract or household setting thanks to the use of sophisticated finishes and materials.

The Lisa chairs are inspired by the elegant interiors of the 1950's and 60's. The slimline tubular structure envelops and supports the backrest of both the armchairs and chairs, featuring a padded or wooden seat. Lisa fits effortlessly into any contract or household setting thanks to the use of sophisticated finishes and materials.