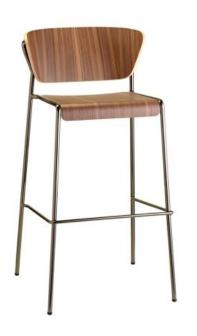

#### **LISA WOOD**

The Lisa chairs are inspired by the elegant interiors of the 1950's and 60's. The slimline tubular structure envelops and supports the backrest of both the armchairs and chairs, featuring a padded or wooden seat. Lisa fits effortlessly into any contract or household setting thanks to the use of sophisticated finishes and materials.

The Lisa chairs are inspired by the elegant interiors of the 1950's and 60's. The slimline tubular structure envelops and supports the backrest of both the armchairs and chairs, featuring a padded or wooden seat. Lisa fits effortlessly into any contract or household setting thanks to the use of sophisticated finishes and materials.