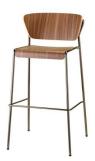

#### **LISA WOOD**

The Lisa chairs are inspired by the elegant interiors of the 1950's and 60's. The slimline tubular structure envelops and supports the backrest of both the armchairs and chairs, featuring a padded or wooden seat. Lisa fits effortlessly into any contract or household setting thanks to the use of sophisticated finishes and materials.

The Lisa chairs are inspired by the elegant interiors of the 1950's and 60's. The slimline tubular structure envelops and supports the backrest of both the armchairs and chairs, featuring a padded or wooden seat. Lisa fits effortlessly into any contract or household setting thanks to the use of sophisticated finishes and materials.