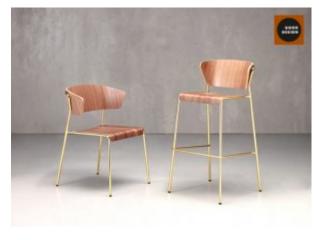

#### **LISA WOOD**

The Lisa chairs are inspired by the elegant interiors of the 1950's and 60's. The slimline tubular structure envelops and supports the backrest of both the armchairs and chairs, featuring a padded or wooden seat. Lisa fits effortlessly into any contract or household setting thanks to the use of sophisticated finishes and materials.

The Lisa chairs are inspired by the elegant interiors of the 1950's and 60's. The slimline tubular structure envelops and supports the backrest of both the armchairs and chairs, featuring a padded or wooden seat. Lisa fits effortlessly into any contract or household setting thanks to the use of sophisticated finishes and materials.