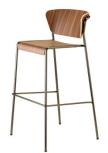

#### **LISA WOOD**

The Lisa chairs are inspired by the elegant interiors of the 1950's and 60's. The slimline tubular structure envelops and supports the backrest of both the armchairs and chairs, featuring a padded or wooden seat. Lisa fits effortlessly into any contract or household setting thanks to the use of sophisticated finishes and materials.

The Lisa chairs are inspired by the elegant interiors of the 1950's and 60's. The slimline tubular structure envelops and supports the backrest of both the armchairs and chairs, featuring a padded or wooden seat. Lisa fits effortlessly into any contract or household setting thanks to the use of sophisticated finishes and materials.