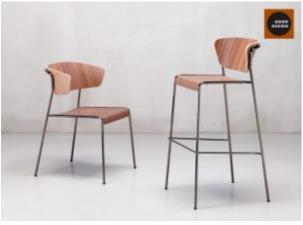

#### **LISA WOOD**

The Lisa chairs are inspired by the elegant interiors of the 1950's and 60's. The slimline tubular structure envelops and supports the backrest of both the armchairs and chairs, featuring a padded or wooden seat. Lisa fits effortlessly into any contract or household setting thanks to the use of sophisticated finishes and materials.

The Lisa chairs are inspired by the elegant interiors of the 1950's and 60's. The slimline tubular structure envelops and supports the backrest of both the armchairs and chairs, featuring a padded or wooden seat. Lisa fits effortlessly into any contract or household setting thanks to the use of sophisticated finishes and materials.