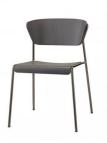

#### **LISA WOOD**

The Lisa chairs are inspired by the elegant interiors of the 1950's and 60's. The slimline tubular structure envelops and supports the backrest of both the armchairs and chairs, featuring a padded or wooden seat. Lisa fits effortlessly into any contract or household setting thanks to the use of sophisticated finishes and materials.

The Lisa chairs are inspired by the elegant interiors of the 1950's and 60's. The slimline tubular structure envelops and supports the backrest of both the armchairs and chairs, featuring a padded or wooden seat. Lisa fits effortlessly into any contract or household setting thanks to the use of sophisticated finishes and materials.