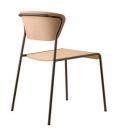

#### **LISA WOOD**

The Lisa chairs are inspired by the elegant interiors of the 1950's and 60's. The slimline tubular structure envelops and supports the backrest of both the armchairs and chairs, featuring a padded or wooden seat. Lisa fits effortlessly into any contract or household setting thanks to the use of sophisticated finishes and materials.

The Lisa chairs are inspired by the elegant interiors of the 1950's and 60's. The slimline tubular structure envelops and supports the backrest of both the armchairs and chairs, featuring a padded or wooden seat. Lisa fits effortlessly into any contract or household setting thanks to the use of sophisticated finishes and materials.