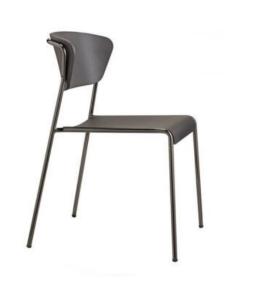

#### **LISA WOOD**

The Lisa chairs are inspired by the elegant interiors of the 1950's and 60's. The slimline tubular structure envelops and supports the backrest of both the armchairs and chairs, featuring a padded or wooden seat. Lisa fits effortlessly into any contract or household setting thanks to the use of sophisticated finishes and materials.