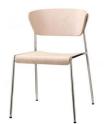

The Lisa chairs are inspired by the elegant interiors of the 1950's and 60's. The slimline tubular structure envelops and supports the backrest of both the armchairs and chairs, featuring a padded or wooden seat. Lisa fits effortlessly into any contract or household setting thanks to the use of sophisticated finishes and materials.