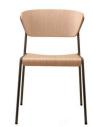

The Lisa chairs are inspired by the elegant interiors of the 1950's and 60's. The slimline tubular structure envelops and supports the backrest of both the armchairs and chairs, featuring a padded or wooden seat. Lisa fits effortlessly into any contract or household setting thanks to the use of sophisticated finishes and materials.