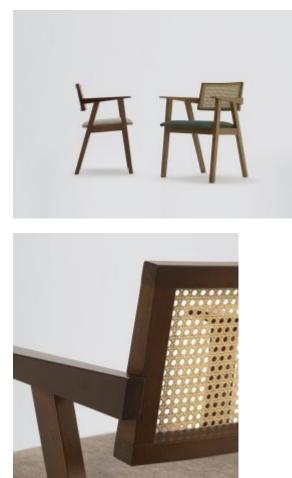

## LISBETH CHAIR

Striking design and a bold stature, Lisbeth stands as a timeless piece.

The armchair features a tapered arm, gradually becoming flatter toward the front. A woven backrest adds form and calls to traditional techniques.

## **Brand Content**

Striking design and a bold stature, Lisbeth stands as a timeless piece.

The armchair features a tapered arm, gradually becoming flatter toward the front. A woven backrest adds form and calls to traditional techniques.