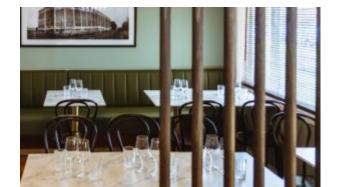

#### LISBON TWIN BASE

CROSS MEMBER 900 X 500 X 20MM

COLUMNS 60 X 60MM

CROSS BRACE 40 X 20MM

SUGGESTED TOP DIMENSIONS - 1200MM X 800MM

Width: 900 mm. Height: 730 mm. Depth: 700 mm. Weight: 9 Kg.