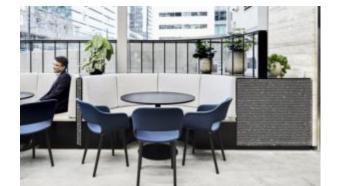

#### LISBON TWIN BASE

CROSS MEMBER 900 X 500 X 20MM

COLUMNS 60 X 60MM

CROSS BRACE 40 X 20MM

SUGGESTED TOP DIMENSIONS - 1200MM X 800MM

Width: 900 mm. Height: 730 mm. Depth: 700 mm. Weight: 9 Kg.