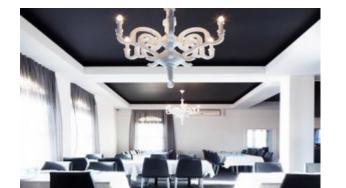

#### LISBON TWIN BASE

CROSS MEMBER 900 X 500 X 20MM

COLUMNS 60 X 60MM

CROSS BRACE 40 X 20MM

SUGGESTED TOP DIMENSIONS - 1200MM X 800MM

Width: 900 mm. Height: 730 mm. Depth: 700 mm. Weight: 9 Kg.