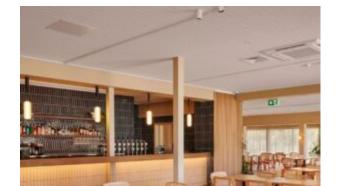

#### LISBON TWIN BASE

#### **ADDITIONAL INFORMATION**

StackingNoLeadtimeStockMaterialMetal

Price Less than 200

Frame: POWDER COATED MILD STEEL

Colour: BLACK

Warranty: 12 MONTHS

Suitability: INDOOR

ADJUSTABLE FEET

CROSS MEMBER 900 X 500 X 20MM

COLUMNS 60 X 60MM

CROSS BRACE 40 X 20MM

SUGGESTED TOP DIMENSIONS - 1200MM X 800MM

Width: 900 mm. Height: 730 mm. Depth: 700 mm. Weight: 9 Kg.