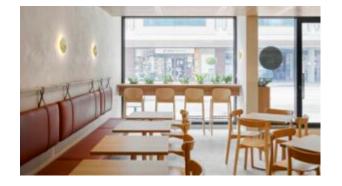

#### LISBON TWIN BASE

CROSS MEMBER 900 X 500 X 20MM

COLUMNS 60 X 60MM

CROSS BRACE 40 X 20MM

SUGGESTED TOP DIMENSIONS - 1200MM X 800MM

Width: 900 mm. Height: 730 mm. Depth: 700 mm. Weight: 9 Kg.