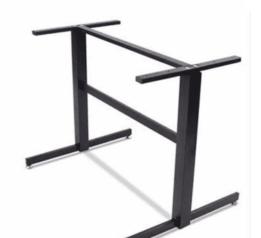

#### LISBON TWIN BASE

CROSS MEMBER 900 X 500 X 20MM

COLUMNS 60 X 60MM

CROSS BRACE 40 X 20MM

SUGGESTED TOP DIMENSIONS - 1200MM X 800MM

Width: 900 mm. Height: 730 mm. Depth: 700 mm. Weight: 9 Kg.