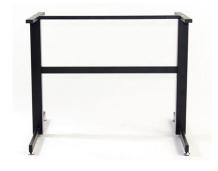

#### LISBON TWIN BASE

CROSS MEMBER 900 X 500 X 20MM

COLUMNS 60 X 60MM

CROSS BRACE 40 X 20MM

SUGGESTED TOP DIMENSIONS - 1200MM X 800MM

Width: 900 mm. Height: 730 mm. Depth: 700 mm. Weight: 9 Kg.