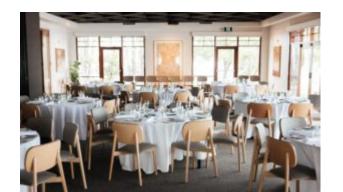

#### LISBON TWIN BASE

CROSS MEMBER 900 X 500 X 20MM

COLUMNS 60 X 60MM

CROSS BRACE 40 X 20MM

SUGGESTED TOP DIMENSIONS - 1200MM X 800MM

Width: 900 mm. Height: 730 mm. Depth: 700 mm. Weight: 9 Kg.