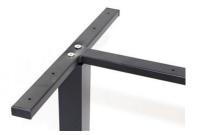

#### LISBON TWIN BASE

CROSS MEMBER 900 X 500 X 20MM

COLUMNS 60 X 60MM

CROSS BRACE 40 X 20MM

SUGGESTED TOP DIMENSIONS - 1200MM X 800MM

Width: 900 mm. Height: 730 mm. Depth: 700 mm. Weight: 9 Kg.