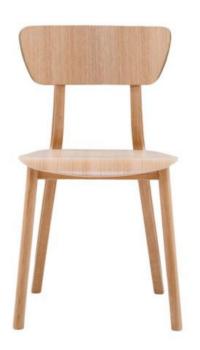

### LOF A-4231

The versatile design of the chair with a system of backrests that come in four different shapes. Each style features a veneered seat and backrest, with upholstery available to the backrest, seat or both.

Material: Bentwood Suitability: Internal Warranty: 2 years