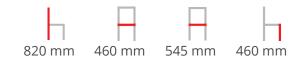

### LOF A-4231

The versatile design of the chair with a system of backrests that come in four different shapes. Each style features a veneered seat and backrest, with upholstery available to the backrest, seat or both.

Material: Bentwood Suitability: Internal Warranty: 2 years

## **Dimensions**









#### **ADDITIONAL INFORMATION**

Stacking No.

Leadtime14 weeks +MaterialTimberArmsNoLinkingNo

**Price** 200 – 500

[et\_pb\_section fb\_built="1" \_builder\_version="3.18.2" global\_module="239535"][et\_pb\_row \_builder\_version="3.18.2"][et\_pb\_column type="4\_4" \_builder\_version="3.0.47" parallax="off" parallax\_method="on"][et\_pb\_text \_builder\_version="3.18.2"]

#### PRODUCT DETAILS

[tabs slidertype="top tabs"] [tabcontainer] [tabtext]Upholstery Options[/tabtext] [tabtext]Frame Finishes[/tabtext][/tabcontainer][tabcontent] [/tabs]

[/et\_pb\_text][/et\_pb\_column][/et\_pb\_row][/et\_pb\_section][et\_pb\_section fb\_built="1"\_builder\_version="3.0.47" global\_module="239823"][et\_pb\_row\_builder\_version="3.0.48" background\_size="initial" background\_position="top\_