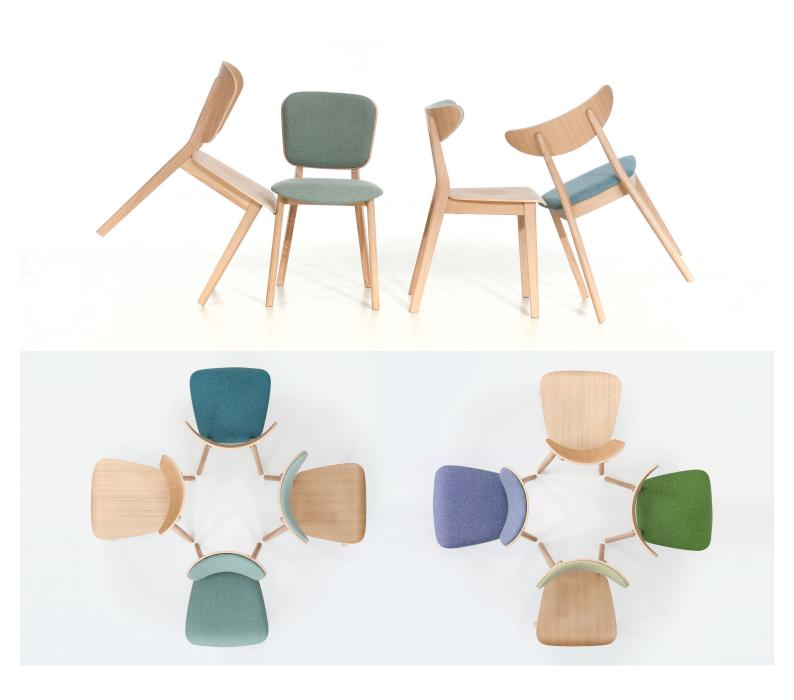

### LOF A-4231

The versatile design of the chair with a system of backrests that come in four different shapes. Each style features a veneered seat and backrest, with upholstery available to the backrest, seat or both.

#### GALLERY

lof-paged-1 lof-paged-5 lof-paged-4 lof-paged-2 lof-paged-3

[/et\_pb\_text][/et\_pb\_column][/et\_pb\_row][/et\_pb\_section]

The versatile design of the chair with a system of backrests that come in four different shapes. Each style features a veneered seat and backrest, with upholstery available to the backrest, seat or both.