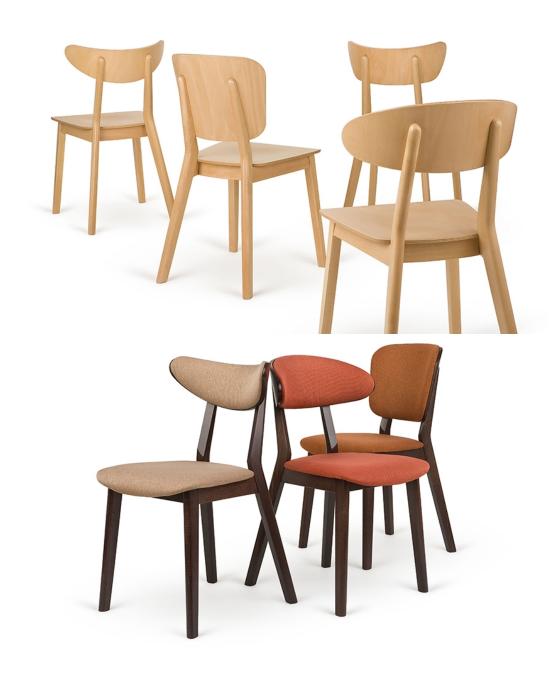

#### GALLERY

lof-paged-1 lof-paged-5 lof-paged-4 lof-paged-2 lof-paged-3

[/et\_pb\_text][/et\_pb\_column][/et\_pb\_row][/et\_pb\_section]

The versatile design of the chair with a system of backrests that come in four different shapes. Each style features a veneered seat and backrest, with upholstery available to the backrest, seat or both.