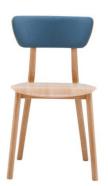

#### GALLERY

lof-paged-1 lof-paged-5 lof-paged-4 lof-paged-2 lof-paged-3

[/et\_pb\_text][/et\_pb\_column][/et\_pb\_row][/et\_pb\_section]

The versatile design of the chair with a system of backrests that come in four different shapes. Each style features a veneered seat and backrest, with upholstery available to the backrest, seat or both.