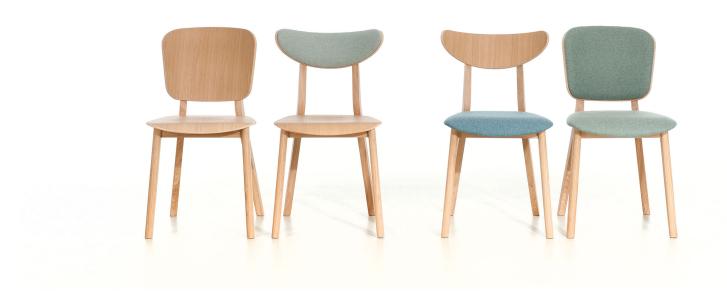

### LOF A-4231

The versatile design of the chair with a system of backrests that come in four different shapes. Each style features a veneered seat and backrest, with upholstery available to the backrest, seat or both.

#### GALLERY

lof-paged-1 lof-paged-5 lof-paged-4 lof-paged-2 lof-paged-3

[/et\_pb\_text][/et\_pb\_column][/et\_pb\_row][/et\_pb\_section]

The versatile design of the chair with a system of backrests that come in four different shapes. Each style features a veneered seat and backrest, with upholstery available to the backrest, seat or both.