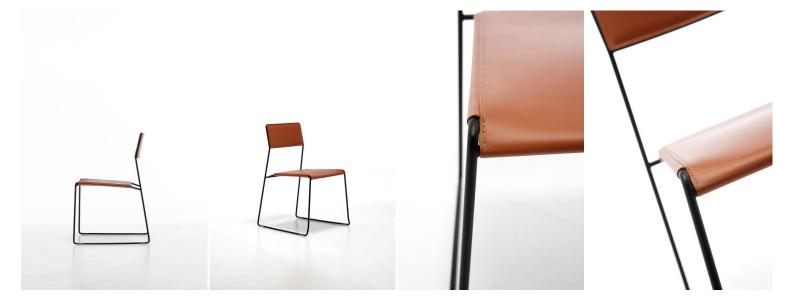

#### LOG CHAIR

LOG is an essential design collection of chairs and stools, where the structure in steel rod draws the profiles and the volumes with a harmonious symmetry of empty and full.

A comfortable chair with essential design, the rod designs the profiles and volumes with graceful symmetry between empty and full spaces. Seat and back are upholstered in regenerated leather, available in various colours.

A comfortable chair with essential design, the rod designs the profiles and volumes with graceful symmetry between empty and full spaces. Seat and back are upholstered in regenerated leather, available in various colours.

Versions with seat and back in mesh or braided with PVC rope are suitable for outdoor use. The bonded leather coating offers a stylish solution for indoors.

Stool with painted steel frame and wire-mesh seat and back.