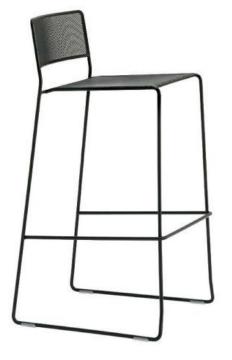

#### LOG MESH STOOL

LOG is an essential design collection of chairs and stools, where the structure in steel rod draws the profiles and the volumes with a harmonious symmetry of empty and full.

Versions with seat and back in mesh or braided with PVC rope are suitable for outdoor use. The bonded leather coating offers a stylish solution for indoors.

Stool with painted steel frame and wire-mesh seat and back.

• **Dimensions** Width 500mm | Height 940mm | Depth 490mm | Seat Height 750mm

Versions with seat and back in mesh or braided with PVC rope are suitable for outdoor use. The bonded leather coating offers a stylish solution for indoors.

Stool with painted steel frame and wire-mesh seat and back.

#### • Dimensions

Width 500mm | Height 940mm | Depth 490mm | Seat Height 750mm

BRAND