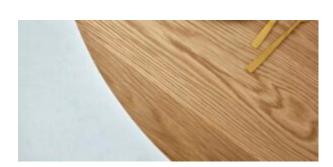

#### LONDONER TABLE

The legs and table top each have an impressive solid wood thickness of 60 mm which exude strength and modernity.

Dimensions Built to specification

Materials & Finishes Custom built to specifications. Pictured with Solid European oiled oak

#### **Dimensions** Built to specification

Materials & Finishes Custom built to specifications. Pictured with Solid European oiled oak