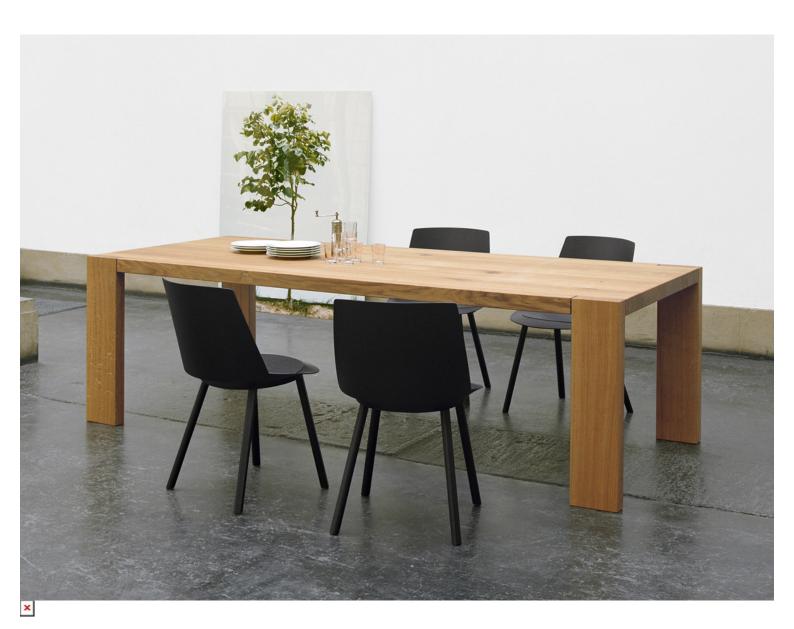

#### LONDONER TABLE

The legs and table top each have an impressive solid wood thickness of 60 mm which exude strength and modernity.

Dimensions Built to specification

Materials & Finishes Custom built to specifications. Pictured with Solid European oiled oak

#### **Dimensions** Built to specification

Materials & Finishes Custom built to specifications. Pictured with Solid European oiled oak