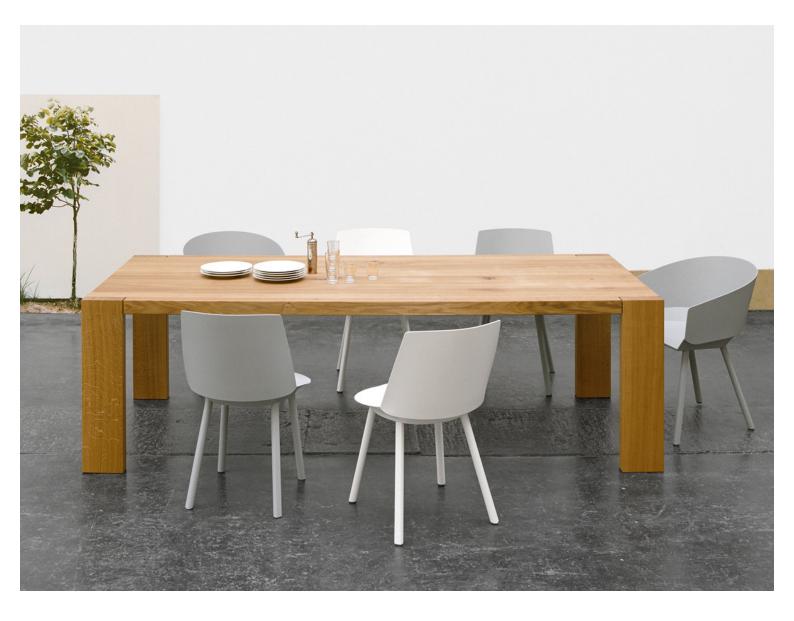

#### LONDONER TABLE

The legs and table top each have an impressive solid wood thickness of 60 mm which exude strength and modernity.

Dimensions Built to specification

Materials & Finishes Custom built to specifications. Pictured with Solid European oiled oak

#### **Dimensions** Built to specification

Materials & Finishes Custom built to specifications. Pictured with Solid European oiled oak