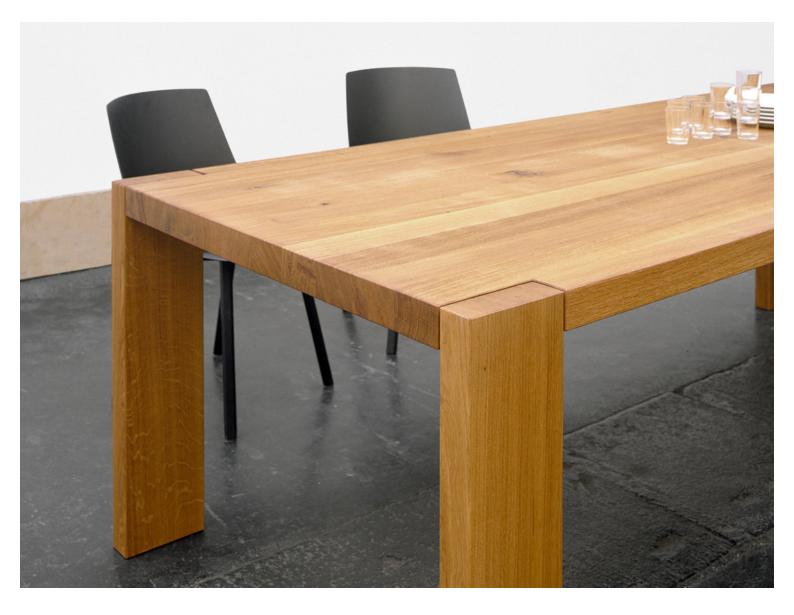

#### LONDONER TABLE

The legs and table top each have an impressive solid wood thickness of 60 mm which exude strength and modernity.

Dimensions Built to specification

Materials & Finishes Custom built to specifications. Pictured with Solid European oiled oak

#### **Dimensions** Built to specification

Materials & Finishes Custom built to specifications. Pictured with Solid European oiled oak