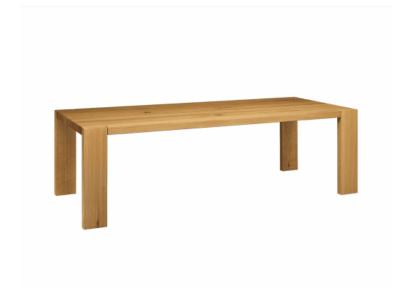

#### **LONDONER TABLE**

The legs and table top each have an impressive solid wood thickness of 60 mm which exude strength and modernity.

The legs and table top each have an impressive solid wood thickness of 60 mm which exude strength and modernity.