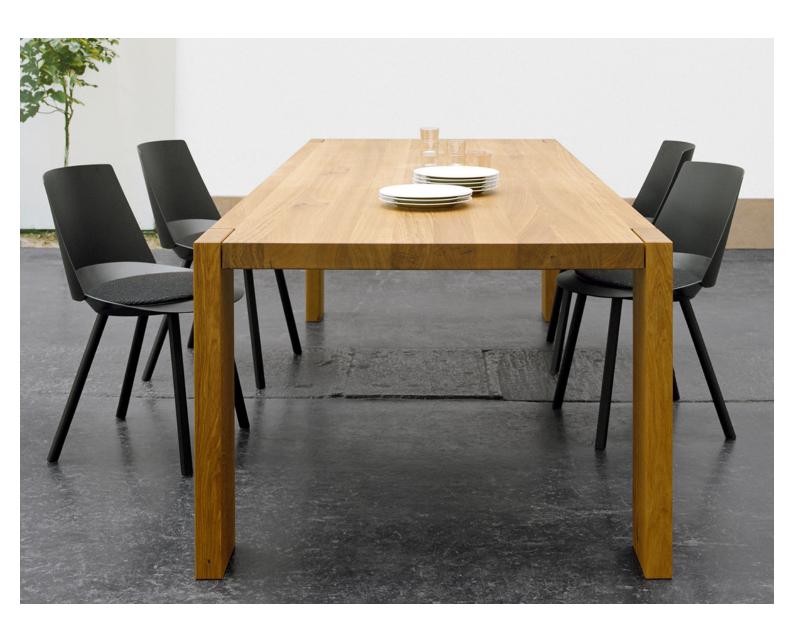

#### **LONDONER TABLE**

The legs and table top each have an impressive solid wood thickness of 60 mm which exude strength and modernity.

# **Dimensions**

Built to specification

**Materials & Finishes** Custom built to specifications. Pictured with Solid European oiled oak