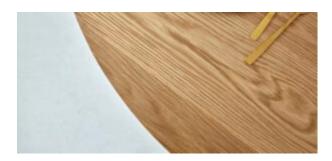

#### **LONDONER TABLE**

The legs and table top each have an impressive solid wood thickness of 60 mm which exude strength and modernity.

# **Dimensions**

Built to specification

**Materials & Finishes** Custom built to specifications. Pictured with Solid European oiled oak

## **Materials & Finishes**

Custom built to specifications. Pictured with Solid European oiled oak