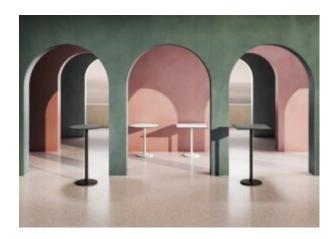

#### **LONDONER TABLE**

The legs and table top each have an impressive solid wood thickness of 60 mm which exude strength and modernity.

The legs and table top each have an impressive solid wood thickness of 60 mm which exude strength and modernity.