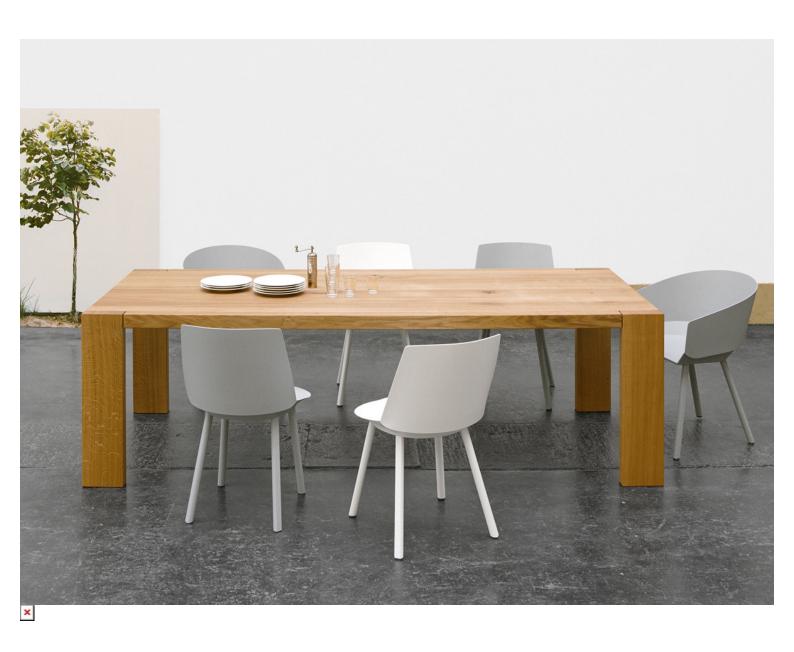

The legs and table top each have an impressive solid wood thickness of 60 mm which exude strength and modernity.

#### **Dimensions**

Built to specification

## **Materials & Finishes**

Custom built to specifications. Pictured with Solid European oiled oak