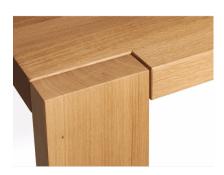

#### **LONDONER TABLE**

The legs and table top each have an impressive solid wood thickness of 60 mm which exude strength and modernity.

The legs and table top each have an impressive solid wood thickness of 60 mm which exude strength and modernity.