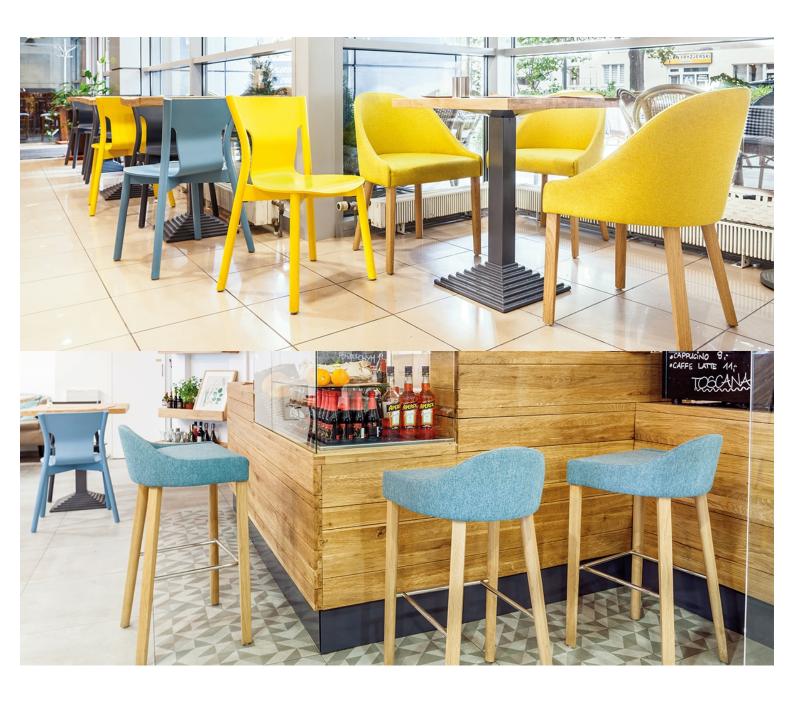

#### **LUBI BARSTOOL H-5005**

The typical features of Lubi include rounded forms of soft-shaped backrests and internal edges of the legs.

A combination of a frame and moulded plywood backrest makes the structure of the furniture extremely robust and does not require additional connection of the legs. The solution makes its form visually light.

The legs of the bar stool are additionally connected with a metal footrest to increase the robustness of the structure.

Material: Beech Suitability: Internal Warranty: 2 years