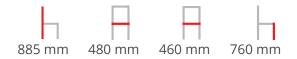

#### **LUBI BARSTOOL H-5005**

The typical features of Lubi include rounded forms of soft-shaped backrests and internal edges of the legs.

A combination of a frame and moulded plywood backrest makes the structure of the furniture extremely robust and does not require additional connection of the legs. The solution makes its form visually light.

The legs of the bar stool are additionally connected with a metal footrest to increase the robustness of the structure.

Material: Beech Suitability: Internal Warranty: 2 years

### **Dimensions**





## ADDITIONAL INFORMATION

Stacking No.

Leadtime14 weeks +MaterialUpholstered

Arms No



Linking Price <u>No</u>

More than 500



















lubi-paged-1 lubi-paged-2 lubi-paged-3 lubi-paged-6 lubi-paged-5 lubi-paged-8 lubi-paged-7 lubi-paged-9



# **Brand Content**





## **Paged Catalogue**

**Download Catalogue** 

The typical features of Lubi include rounded forms of soft-shaped backrests and internal edges of the legs.

A combination of a frame and moulded plywood backrest makes the structure of the furniture extremely robust and does not require additional connection of the legs. The solution makes its form visually light.

The legs of the bar stool are additionally connected with a metal footrest to increase the robustness of the structure.



Material: Beech Suitabili