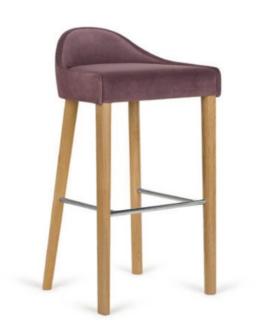

#### **LUBI BARSTOOL H-5005**

The typical features of Lubi include rounded forms of soft-shaped backrests and internal edges of the legs.

A combination of a frame and moulded plywood backrest makes the structure of the furniture extremely robust and does not require additional connection of the legs. The solution makes its form visually light.

The legs of the bar stool are additionally connected with a metal footrest to increase the robustness of the structure.

Material: Beech Suitability: Internal Warranty: 2 years