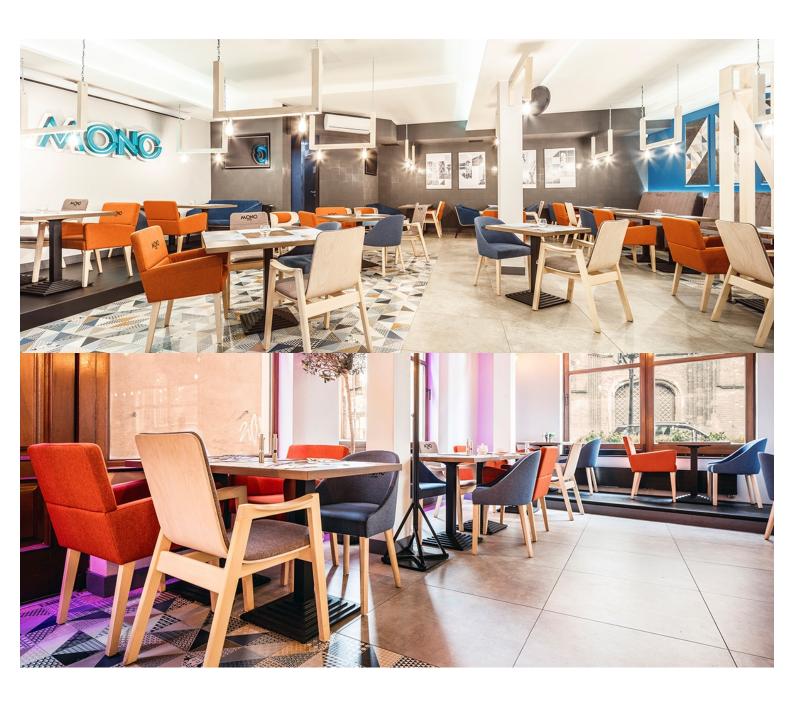

## **Paged**

Paged hospitality furniture is known for its diversity in design, and is recognised by its solid woods and natural veneers. Paged is a manufacturer of choice for the contract market, offering its high-end designs for a vast range of interior design projects. To view our complete range of Paged furniture, book your visit to out Abbotsford showroom today.

### **ELEVATE YOUR VENUE WITH PAGED FURNITURE**

Explore the range of Paged hospitality furniture, including chairs, armchairs, bar stools, tables and side tables, perfect for your hotel, restaurant or café. Offering both exquisite handmade bentwood furniture and modern, upholstered furniture and accessories, Paged is suited to traditional and modern venues alike. For assistance in selecting the right pieces for your purposes, get in touch with our team today. With interior designers on hand, we can help with the entire venue design process, through to quotation and installation, making the furniture selection process simple. To get a quote on Paged furniture, give us a call today, or request a quote online. Simply add your favourite Paged pieces to your individual Quote List, which you can send off to our sales team, who will advise you on pricing, delivery and installation.