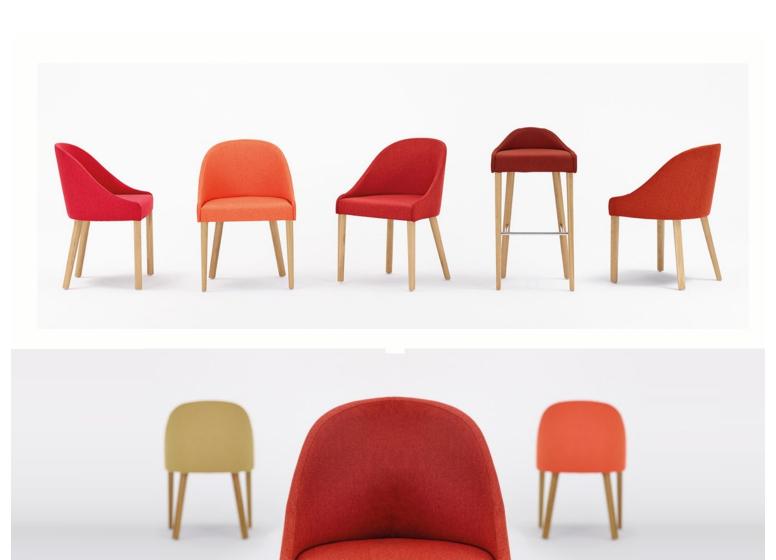

#### **LUBI BARSTOOL H-5005**

The typical features of Lubi include rounded forms of soft-shaped backrests and internal edges of the legs.

A combination of a frame and moulded plywood backrest makes the structure of the furniture extremely robust and does not require additional connection of the legs. The solution makes its form visually light.

The legs of the bar stool are additionally connected with a metal footrest to increase the robustness of the structure.

Material: Beech Suitability: Internal Warranty: 2 years