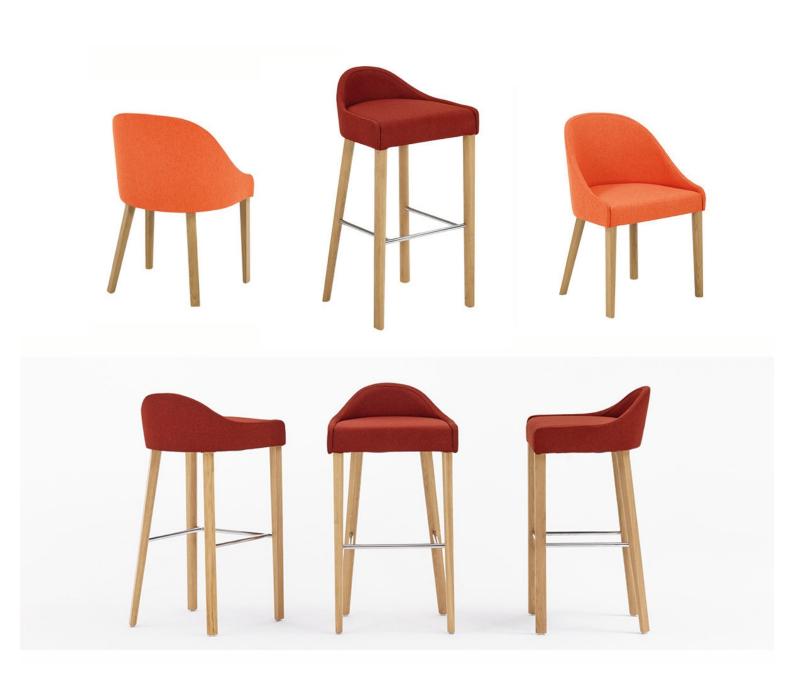

## **Paged Catalogue**

**Download Catalogue** 

The typical features of Lubi include rounded forms of soft-shaped backrests and internal edges of the legs.

A combination of a frame and moulded plywood backrest makes the structure of the furniture extremely robust and does not require additional connection of the legs. The solution makes its form visually light.

The legs of the bar stool are additionally connected with a metal footrest to increase the robustness of the structure.

Material: Beech Suitability: Internal Warranty: 2 years