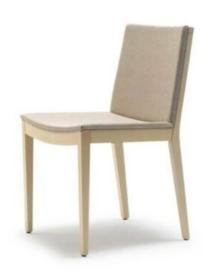

## **LUCE S**

**DESIGN: STUDIO TIPI** 

WOOD: BEECH

MEASURE (cm): height 81 seat height 46 depth 55 width 48

## **Brand Content**

**DESIGN: STUDIO TIPI** 

WOOD: BEECH
MEASURE (cm):

height 81 seat height 46 depth 55 width 48

**BRAND** 