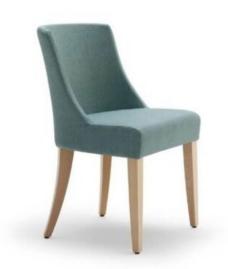

## LUNA S

WOOD: BEECH

MEASURE (cm): height 78 seat height 46 depth 57 width 49

## **Brand Content**

WOOD: BEECH

MEASURE (cm): height 78 seat height 46 depth 57 width 49

**BRAND** 