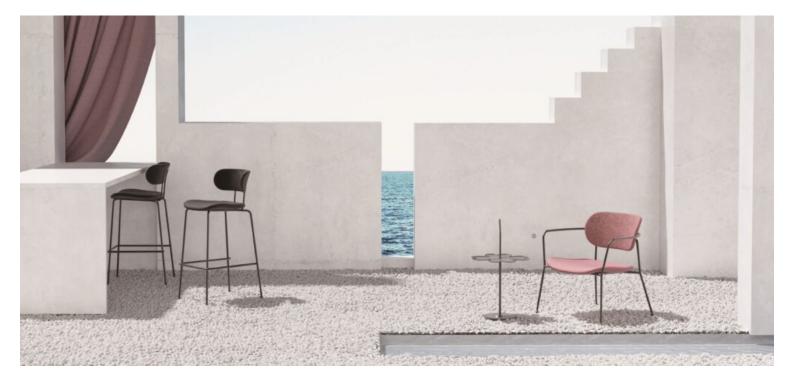

×

×

Hospitality Furniture Concepts

MADELINE MANTRA STOOL

**Frame colours:** Matcha Green, Blue, White, Grey

# Finish Options - Powder Coat

White

Grey

Matcha

Blue

Frame colours: Matcha Green, Blue, White, Grey

Dimensions

BRAND