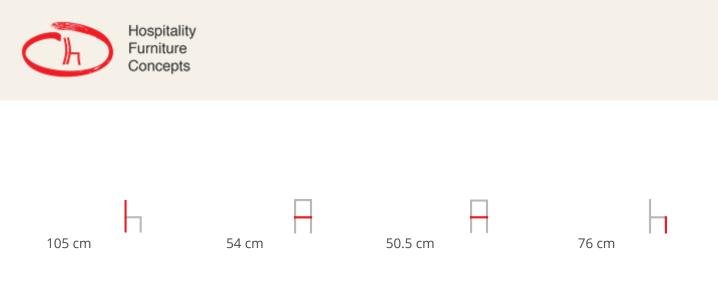

#### Dimensions

<u>hello@hospitalityfurniture.net.au</u> | 03 9428 2244 | <u>hospitalityfurniture.net.au</u>

# Finish Options - Powder Coat

White

Grey

Matcha

Blue

Frame colours: Matcha Green, Blue, White, Grey

Dimensions

BRAND